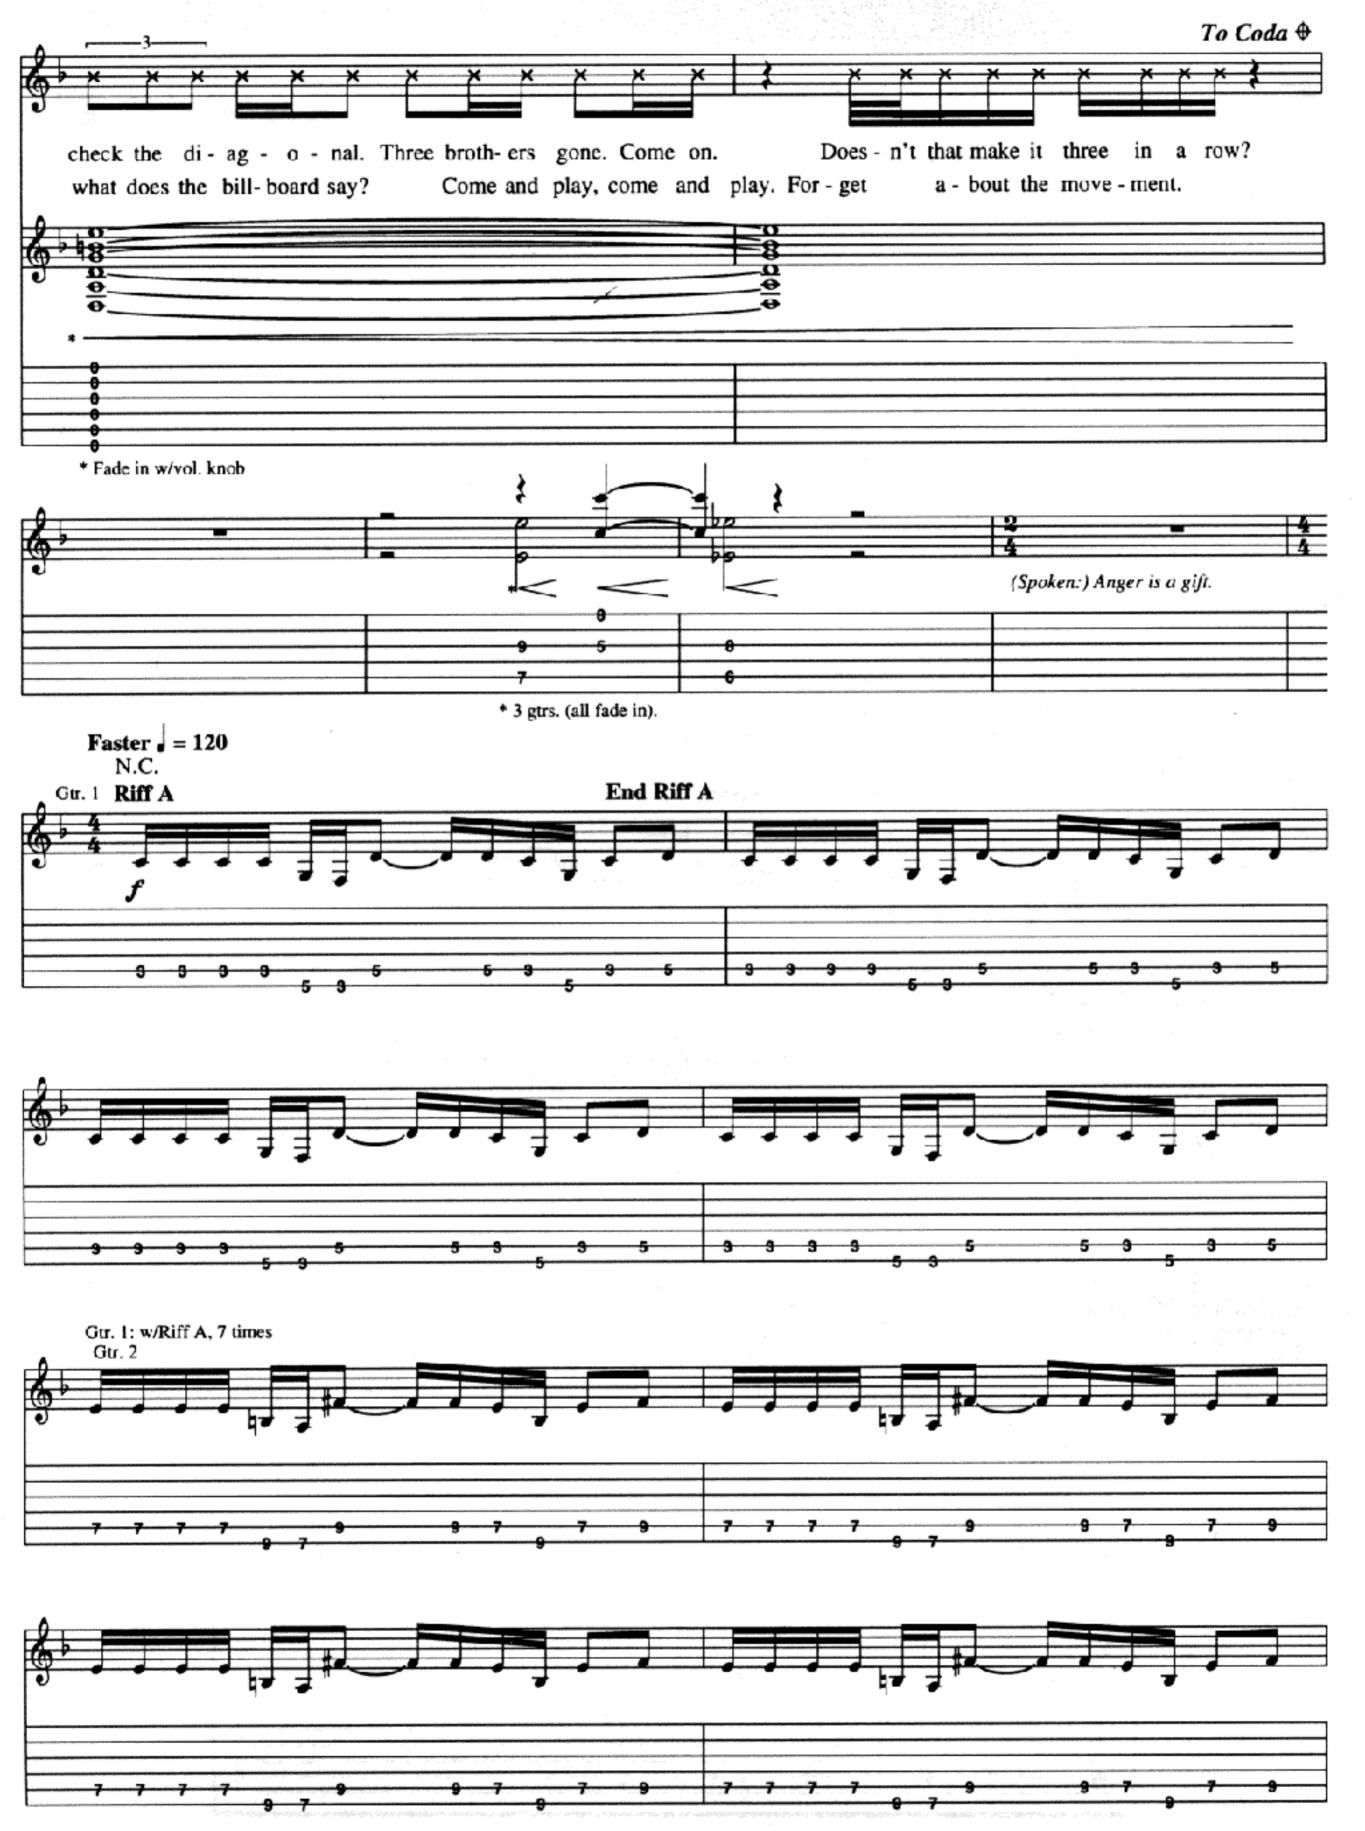

#### Freedom

Lyrics by Zack La Rocha Music by Rage Against The Machine

Drop D tuning: 6 = DIntro N.C. Rhy. Fig. 1 Gtr. 1 (8va) pick behind nut End Rhy. Fig. 1 Verse Am(add4)/D  $\mathbf{C}$ C В I'm a so-lo-ist on a so-lo 1. So - lo, All live, list. flop - py disk. nev - er on Rhy. Fig. 2