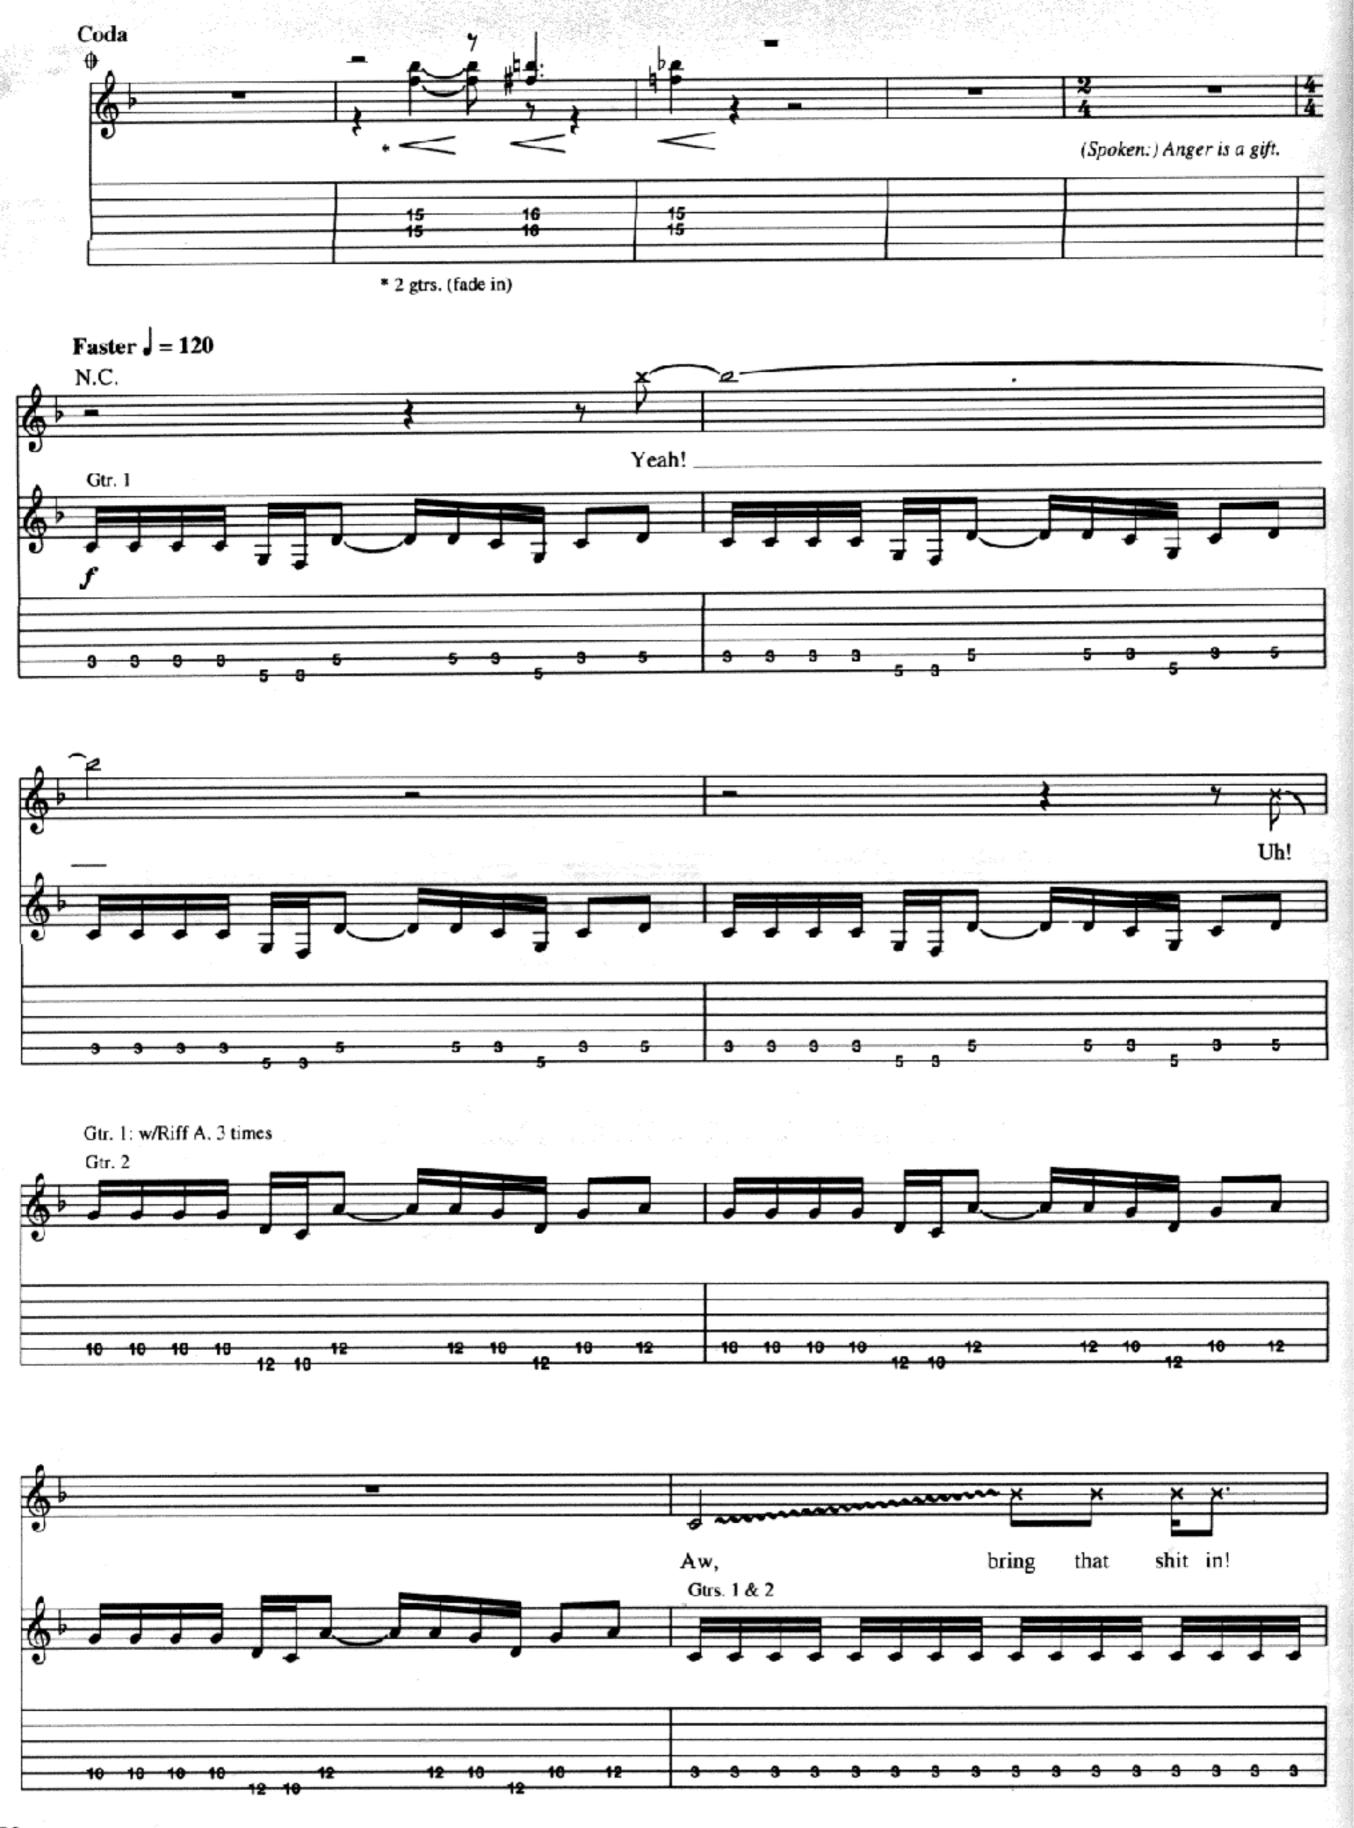

## Killing In The Name

Lyrics by Zack La Rocha Music by Rage Against The Machine

Drop D tuning:

6 = D

Intro
Moderately = 126

# KILLING IN THE NAME RAGE AGAINST THE MACHINE

Lyrics by ZACK DE LA ROCHA
Music by RAGE AGAINST THE MACHINE
Guitar Transcription by Jeff Perrin
From the Epic Associated recording RAGE AGAINST THE MACHINE

"Dropped D" tuning (low to high: D, A, D, G, B, E)