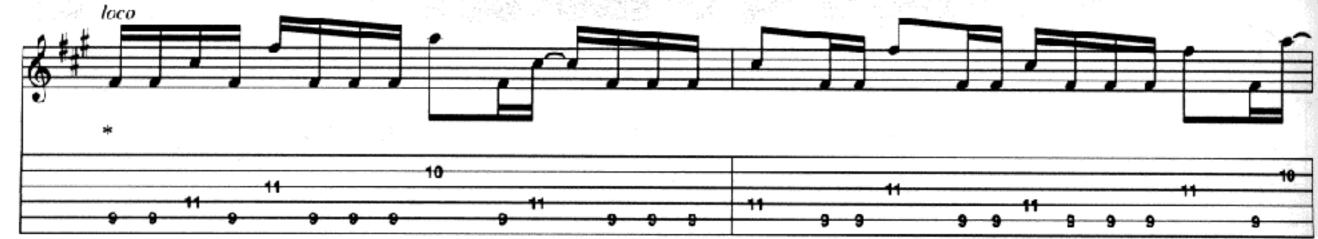

#### **Guitar Solo**

Gtr. 1: w/Rhy. Fig. 1, 8 times

<sup>\*</sup> w/Digitech Whammy Pedal: effect is manually shifted between 8va and 15ma from written part (as indicated above notation).