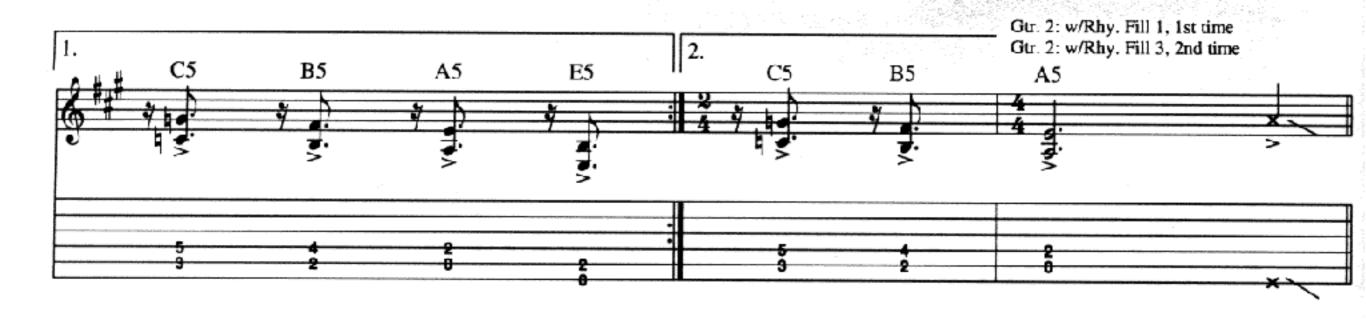

# KILLING IN THE NAME RAGE AGAINST THE MACHINE

Lyrics by ZACK DE LA ROCHA
Music by RAGE AGAINST THE MACHINE
Guitar Transcription by Jeff Perrin
From the Epic Associated recording RAGE AGAINST THE MACHINE

"Dropped D" tuning (low to high: D, A, D, G, B, E)