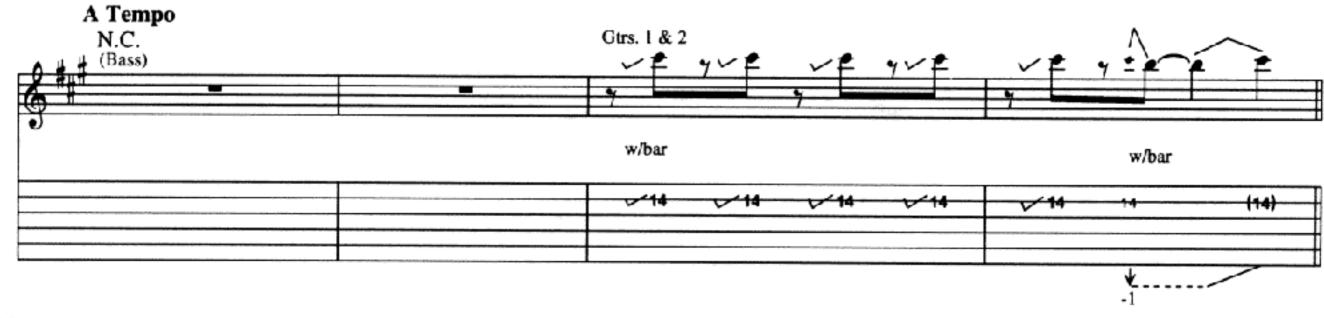

# KILLING IN THE NAME RAGE AGAINST THE MACHINE

Lyrics by ZACK DE LA ROCHA
Music by RAGE AGAINST THE MACHINE
Guitar Transcription by Jeff Perrin
From the Epic Associated recording RAGE AGAINST THE MACHINE

"Dropped D" tuning (low to high: D, A, D, G, B, E)