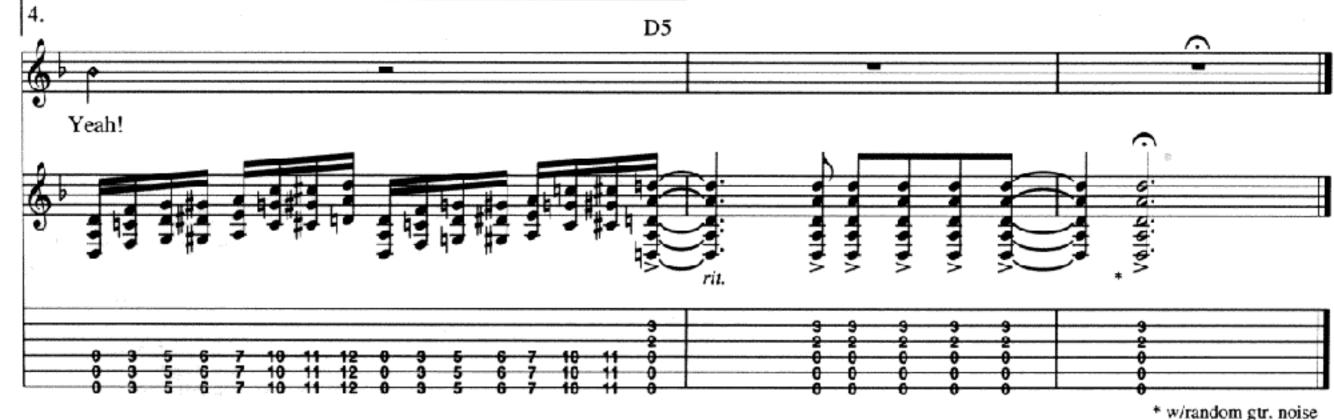

#### Freedom

Lyrics by Zack La Rocha Music by Rage Against The Machine

Drop D tuning: 6 = DIntro N.C. Rhy. Fig. 1 Gtr. 1 (8va) pick behind nut End Rhy. Fig. 1 Verse Am(add4)/D  $\mathbf{C}$ C В I'm a so-lo-ist on a so-lo 1. So - lo, All live, list. flop - py disk. nev - er on Rhy. Fig. 2