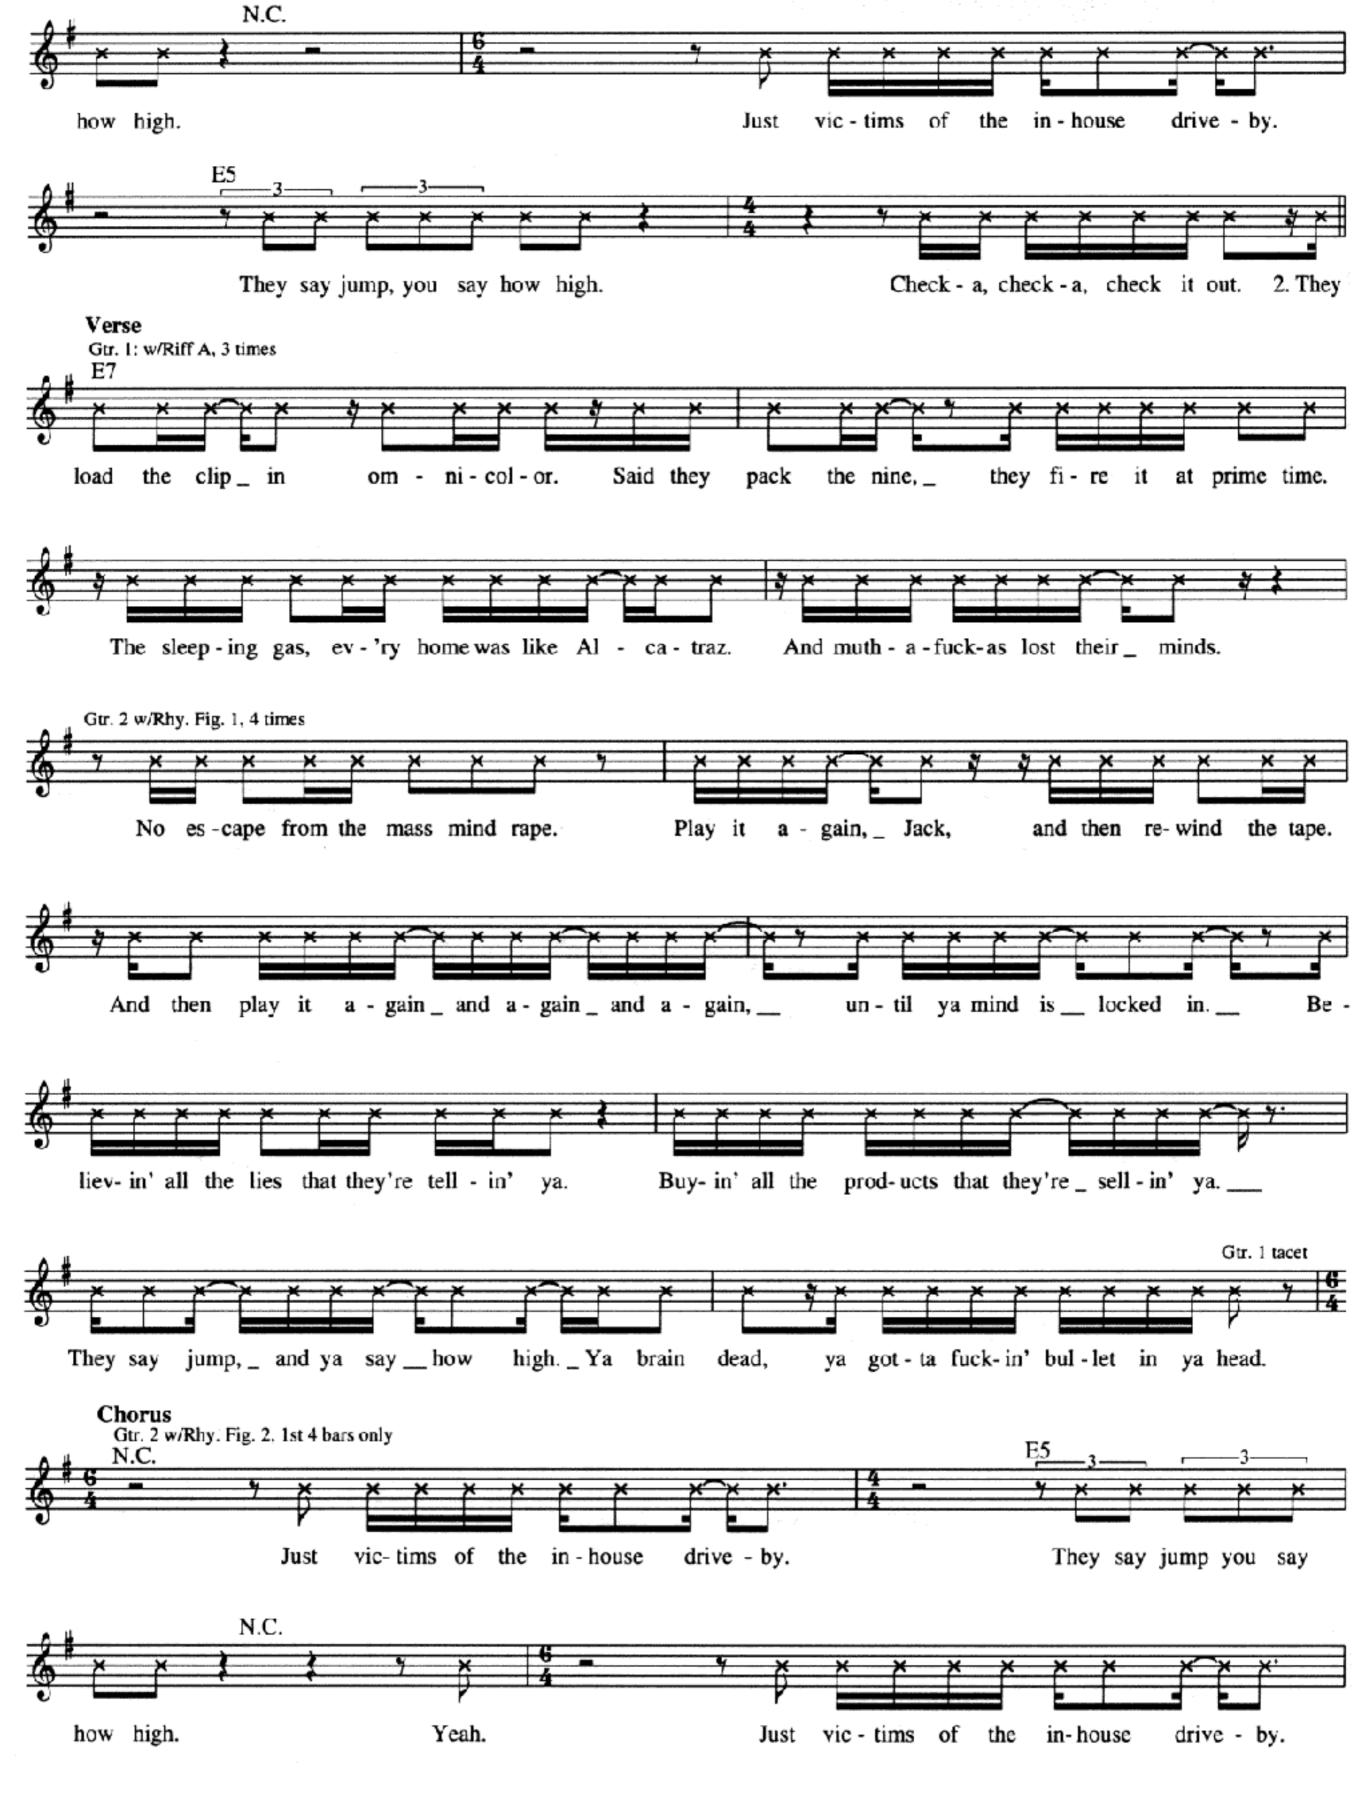

## Killing In The Name

Lyrics by Zack La Rocha Music by Rage Against The Machine

Drop D tuning:

6 = D

Intro
Moderately = 126

# KILLING IN THE NAME RAGE AGAINST THE MACHINE

Lyrics by ZACK DE LA ROCHA
Music by RAGE AGAINST THE MACHINE
Guitar Transcription by Jeff Perrin
From the Epic Associated recording RAGE AGAINST THE MACHINE

"Dropped D" tuning (low to high: D, A, D, G, B, E)