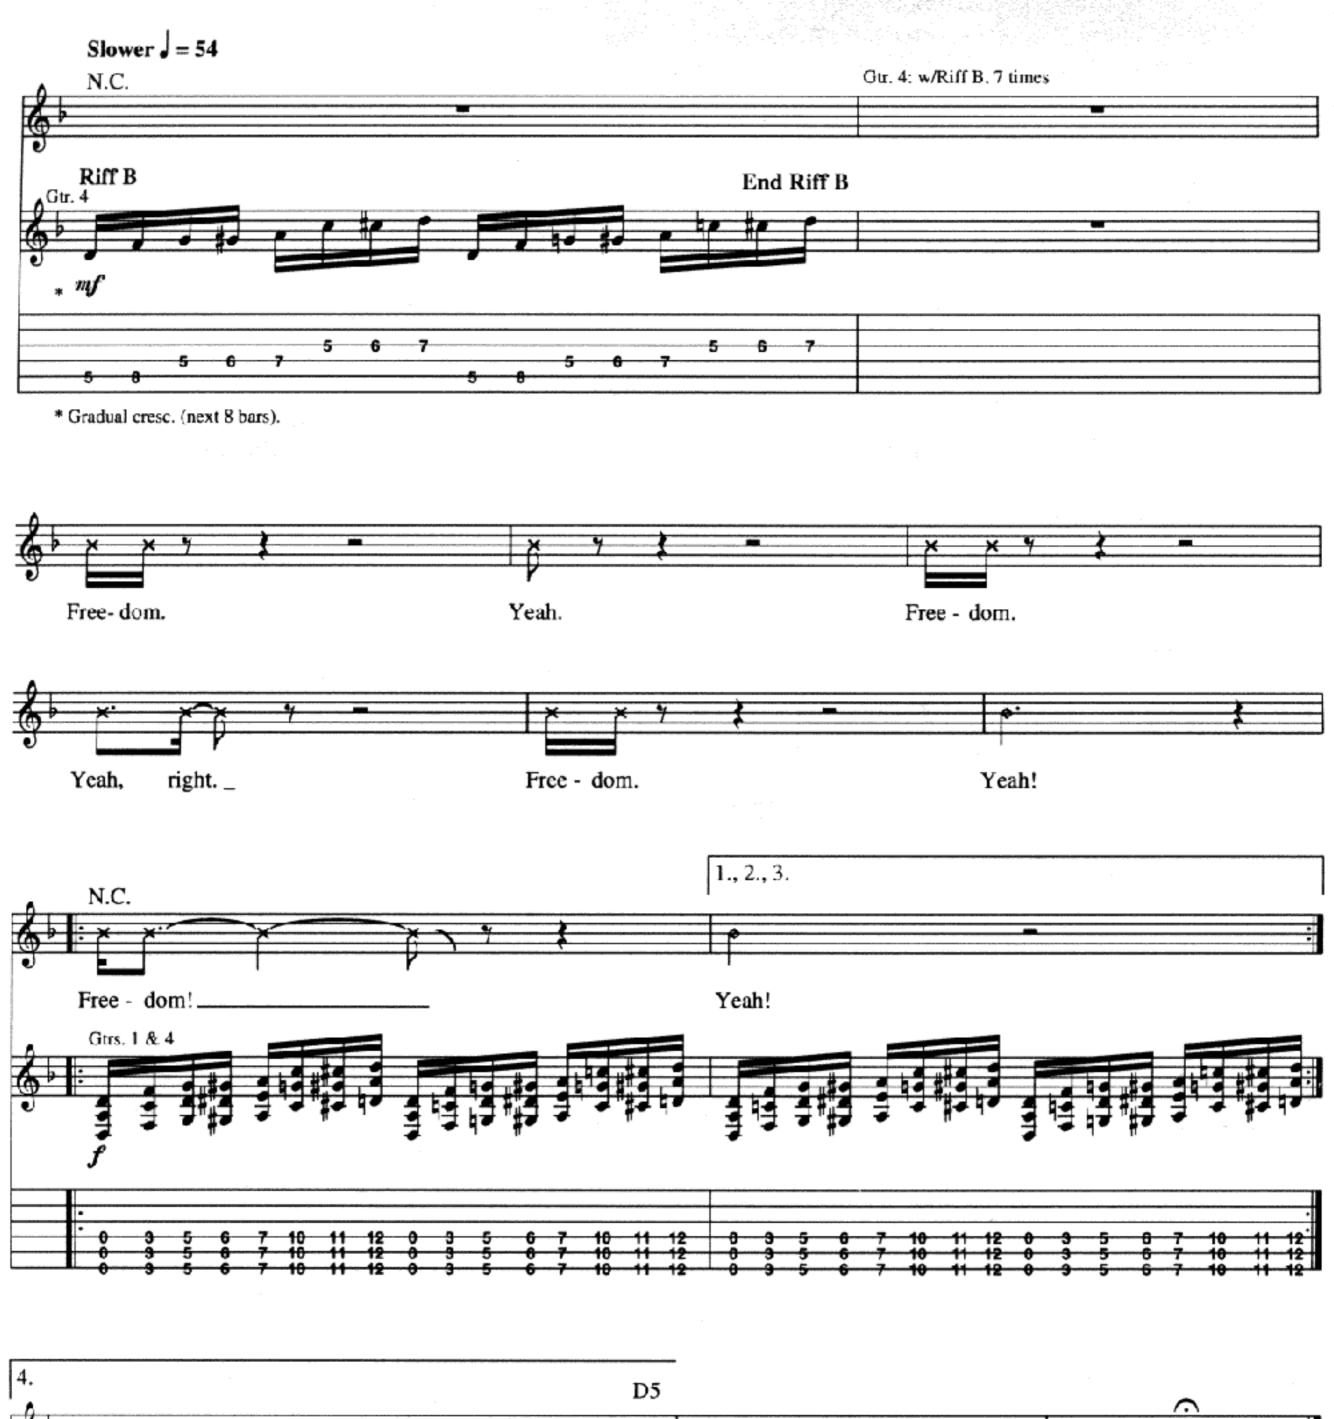

#### Freedom

Lyrics by Zack La Rocha Music by Rage Against The Machine

Drop D tuning: 6 = DIntro N.C. Rhy. Fig. 1 Gtr. 1 (8va) pick behind nut End Rhy. Fig. 1 Verse Am(add4)/D  $\mathbf{C}$ C В I'm a so-lo-ist on a so-lo 1. So - lo, All live, list. flop - py disk. nev - er on Rhy. Fig. 2