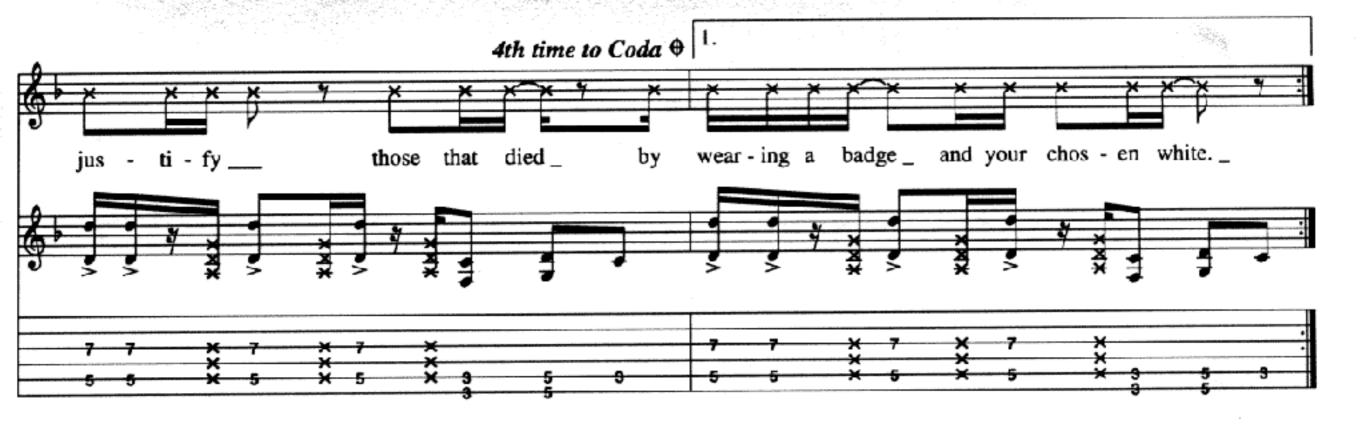

## Killing In The Name

Lyrics by Zack La Rocha Music by Rage Against The Machine

Drop D tuning:

6 = D

Intro
Moderately = 126

# KILLING IN THE NAME RAGE AGAINST THE MACHINE

Lyrics by ZACK DE LA ROCHA
Music by RAGE AGAINST THE MACHINE
Guitar Transcription by Jeff Perrin
From the Epic Associated recording RAGE AGAINST THE MACHINE

"Dropped D" tuning (low to high: D, A, D, G, B, E)