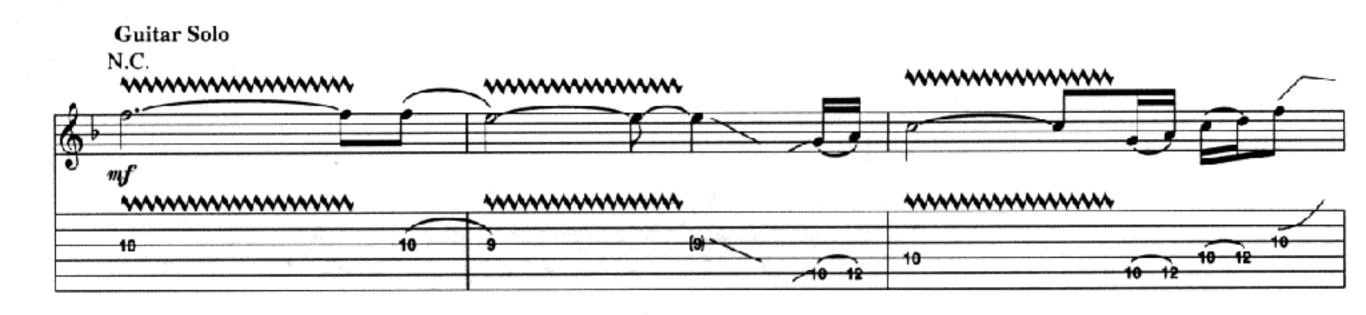

## Killing In The Name

Lyrics by Zack La Rocha Music by Rage Against The Machine

Drop D tuning:

6 = D

Intro
Moderately = 126

#### **Guitar Solo**

Gtr. 1: w/Rhy. Fig. 1, 8 times

<sup>\*</sup> w/Digitech Whammy Pedal: effect is manually shifted between 8va and 15ma from written part (as indicated above notation).