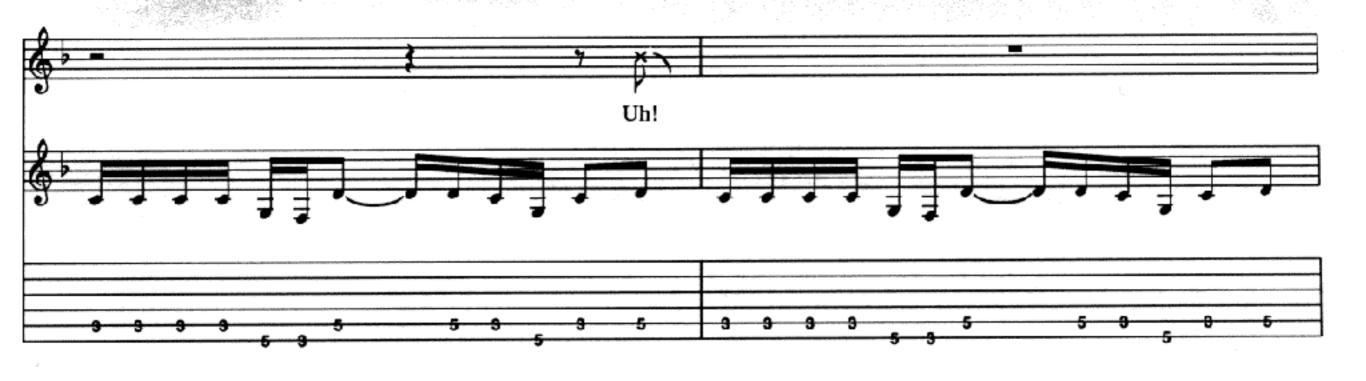

## Killing In The Name

Lyrics by Zack La Rocha Music by Rage Against The Machine

Drop D tuning:

6 = D

Intro
Moderately = 126

# KILLING IN THE NAME RAGE AGAINST THE MACHINE

Lyrics by ZACK DE LA ROCHA
Music by RAGE AGAINST THE MACHINE
Guitar Transcription by Jeff Perrin
From the Epic Associated recording RAGE AGAINST THE MACHINE

"Dropped D" tuning (low to high: D, A, D, G, B, E)