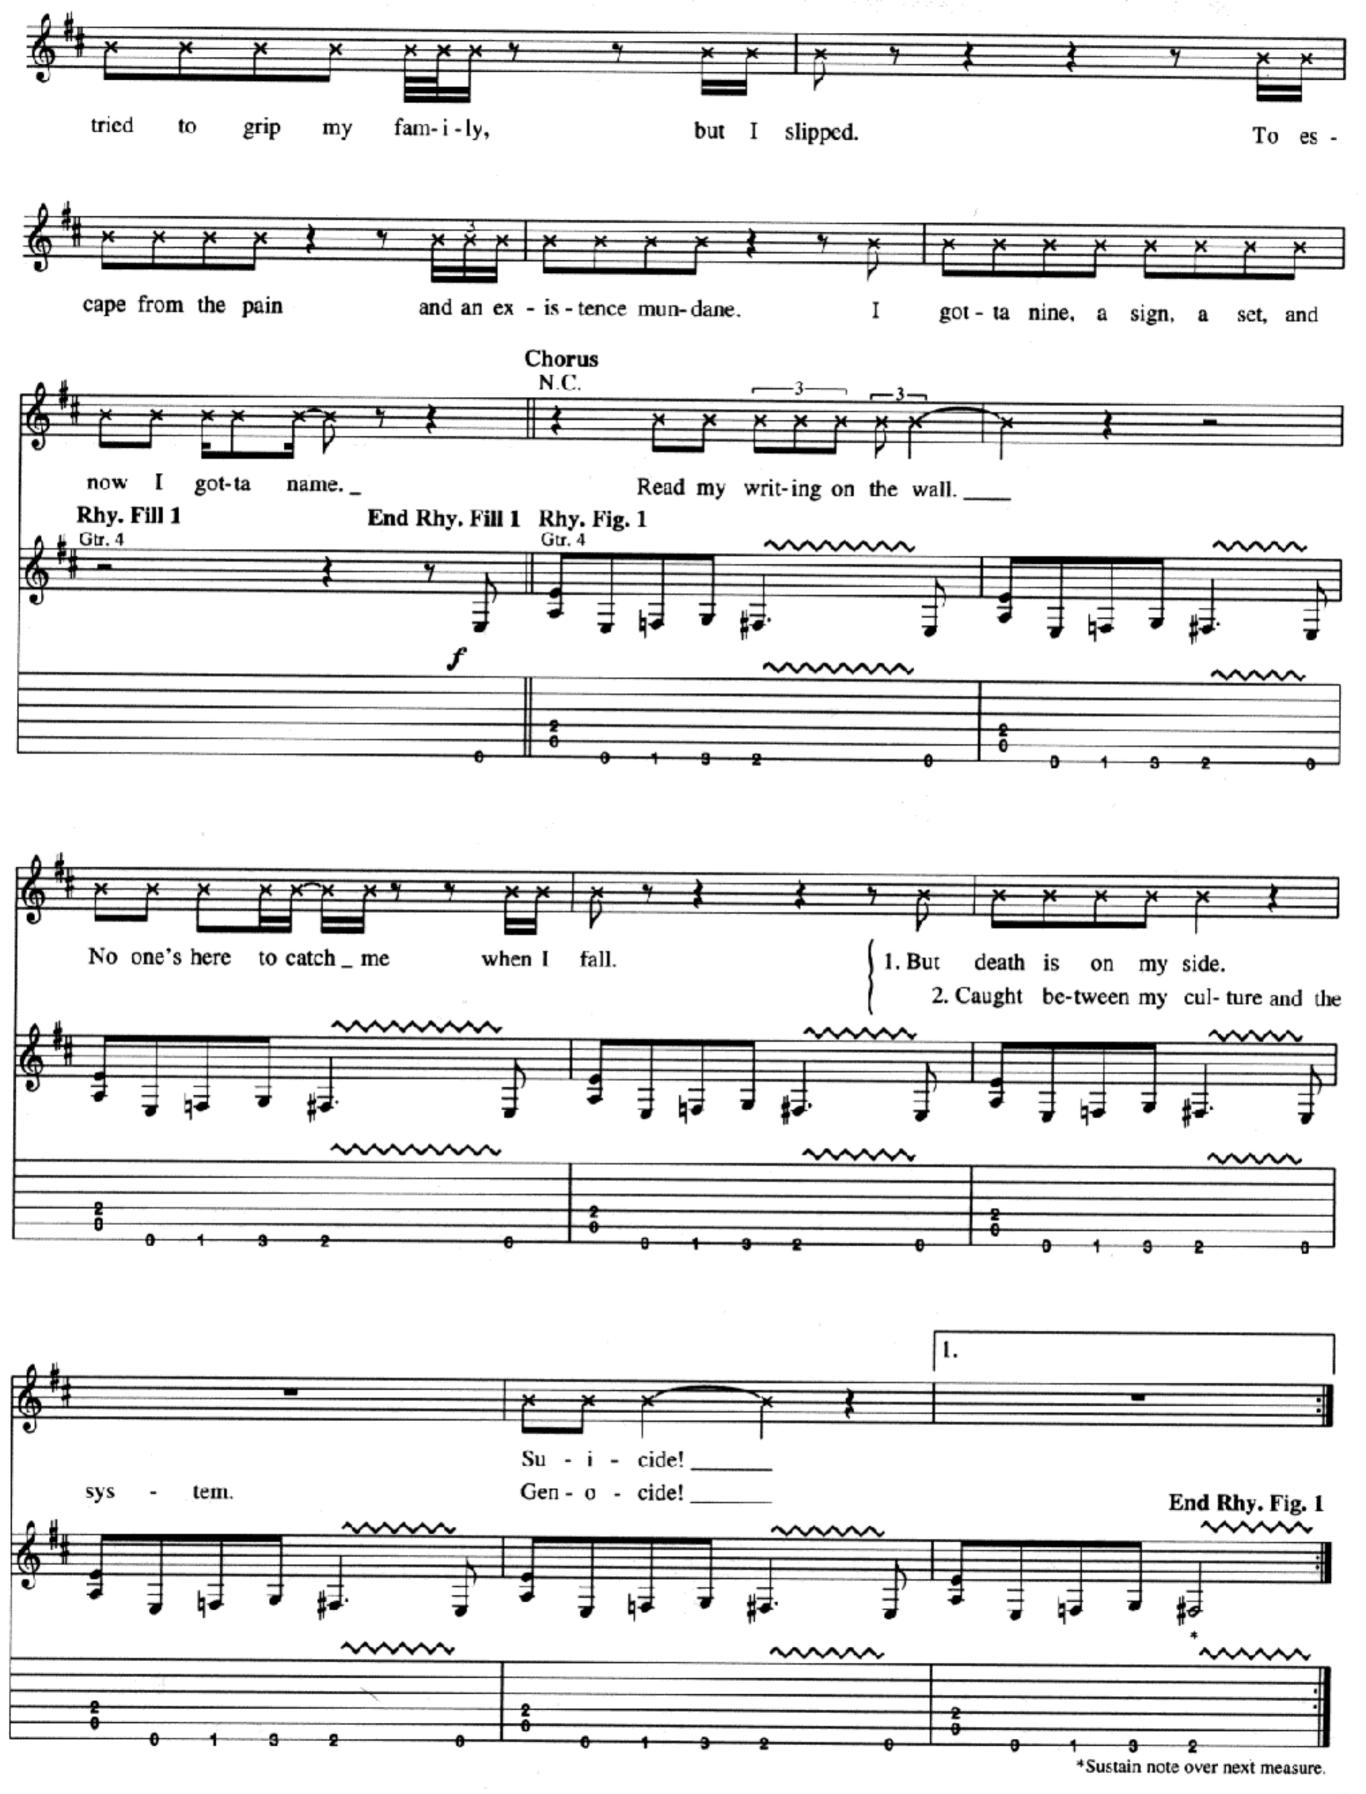

## Killing In The Name

Lyrics by Zack La Rocha Music by Rage Against The Machine

Drop D tuning:

6 = D

Intro
Moderately = 126

# KILLING IN THE NAME RAGE AGAINST THE MACHINE

Lyrics by ZACK DE LA ROCHA
Music by RAGE AGAINST THE MACHINE
Guitar Transcription by Jeff Perrin
From the Epic Associated recording RAGE AGAINST THE MACHINE

"Dropped D" tuning (low to high: D, A, D, G, B, E)