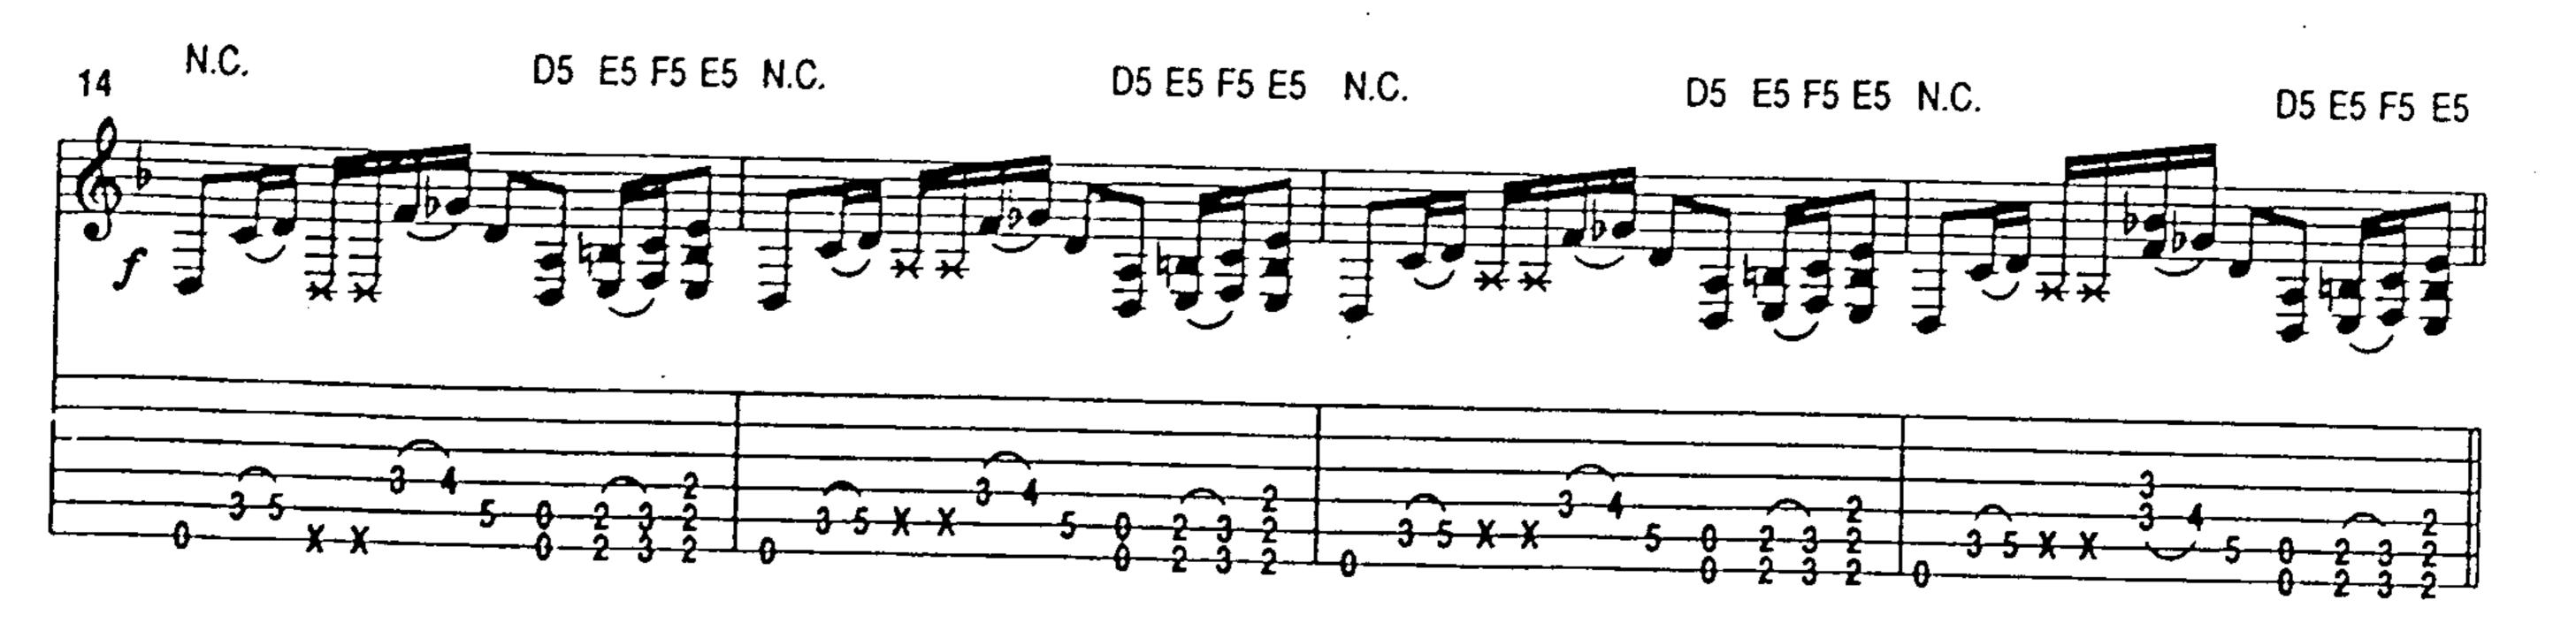

## Killing In The Name

Lyrics by Zack La Rocha Music by Rage Against The Machine

Drop D tuning:

6 = D

Intro
Moderately = 126

# KILLING IN THE NAME RAGE AGAINST THE MACHINE

Lyrics by ZACK DE LA ROCHA
Music by RAGE AGAINST THE MACHINE
Guitar Transcription by Jeff Perrin
From the Epic Associated recording RAGE AGAINST THE MACHINE

"Dropped D" tuning (low to high: D, A, D, G, B, E)