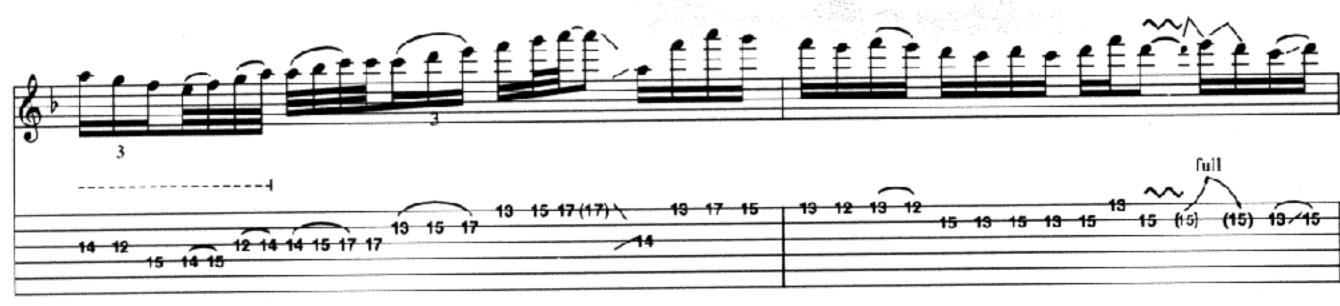

#### **Guitar Solo**

Gtr. 1: w/Rhy. Fig. 1, 8 times

<sup>\*</sup> w/Digitech Whammy Pedal: effect is manually shifted between 8va and 15ma from written part (as indicated above notation).