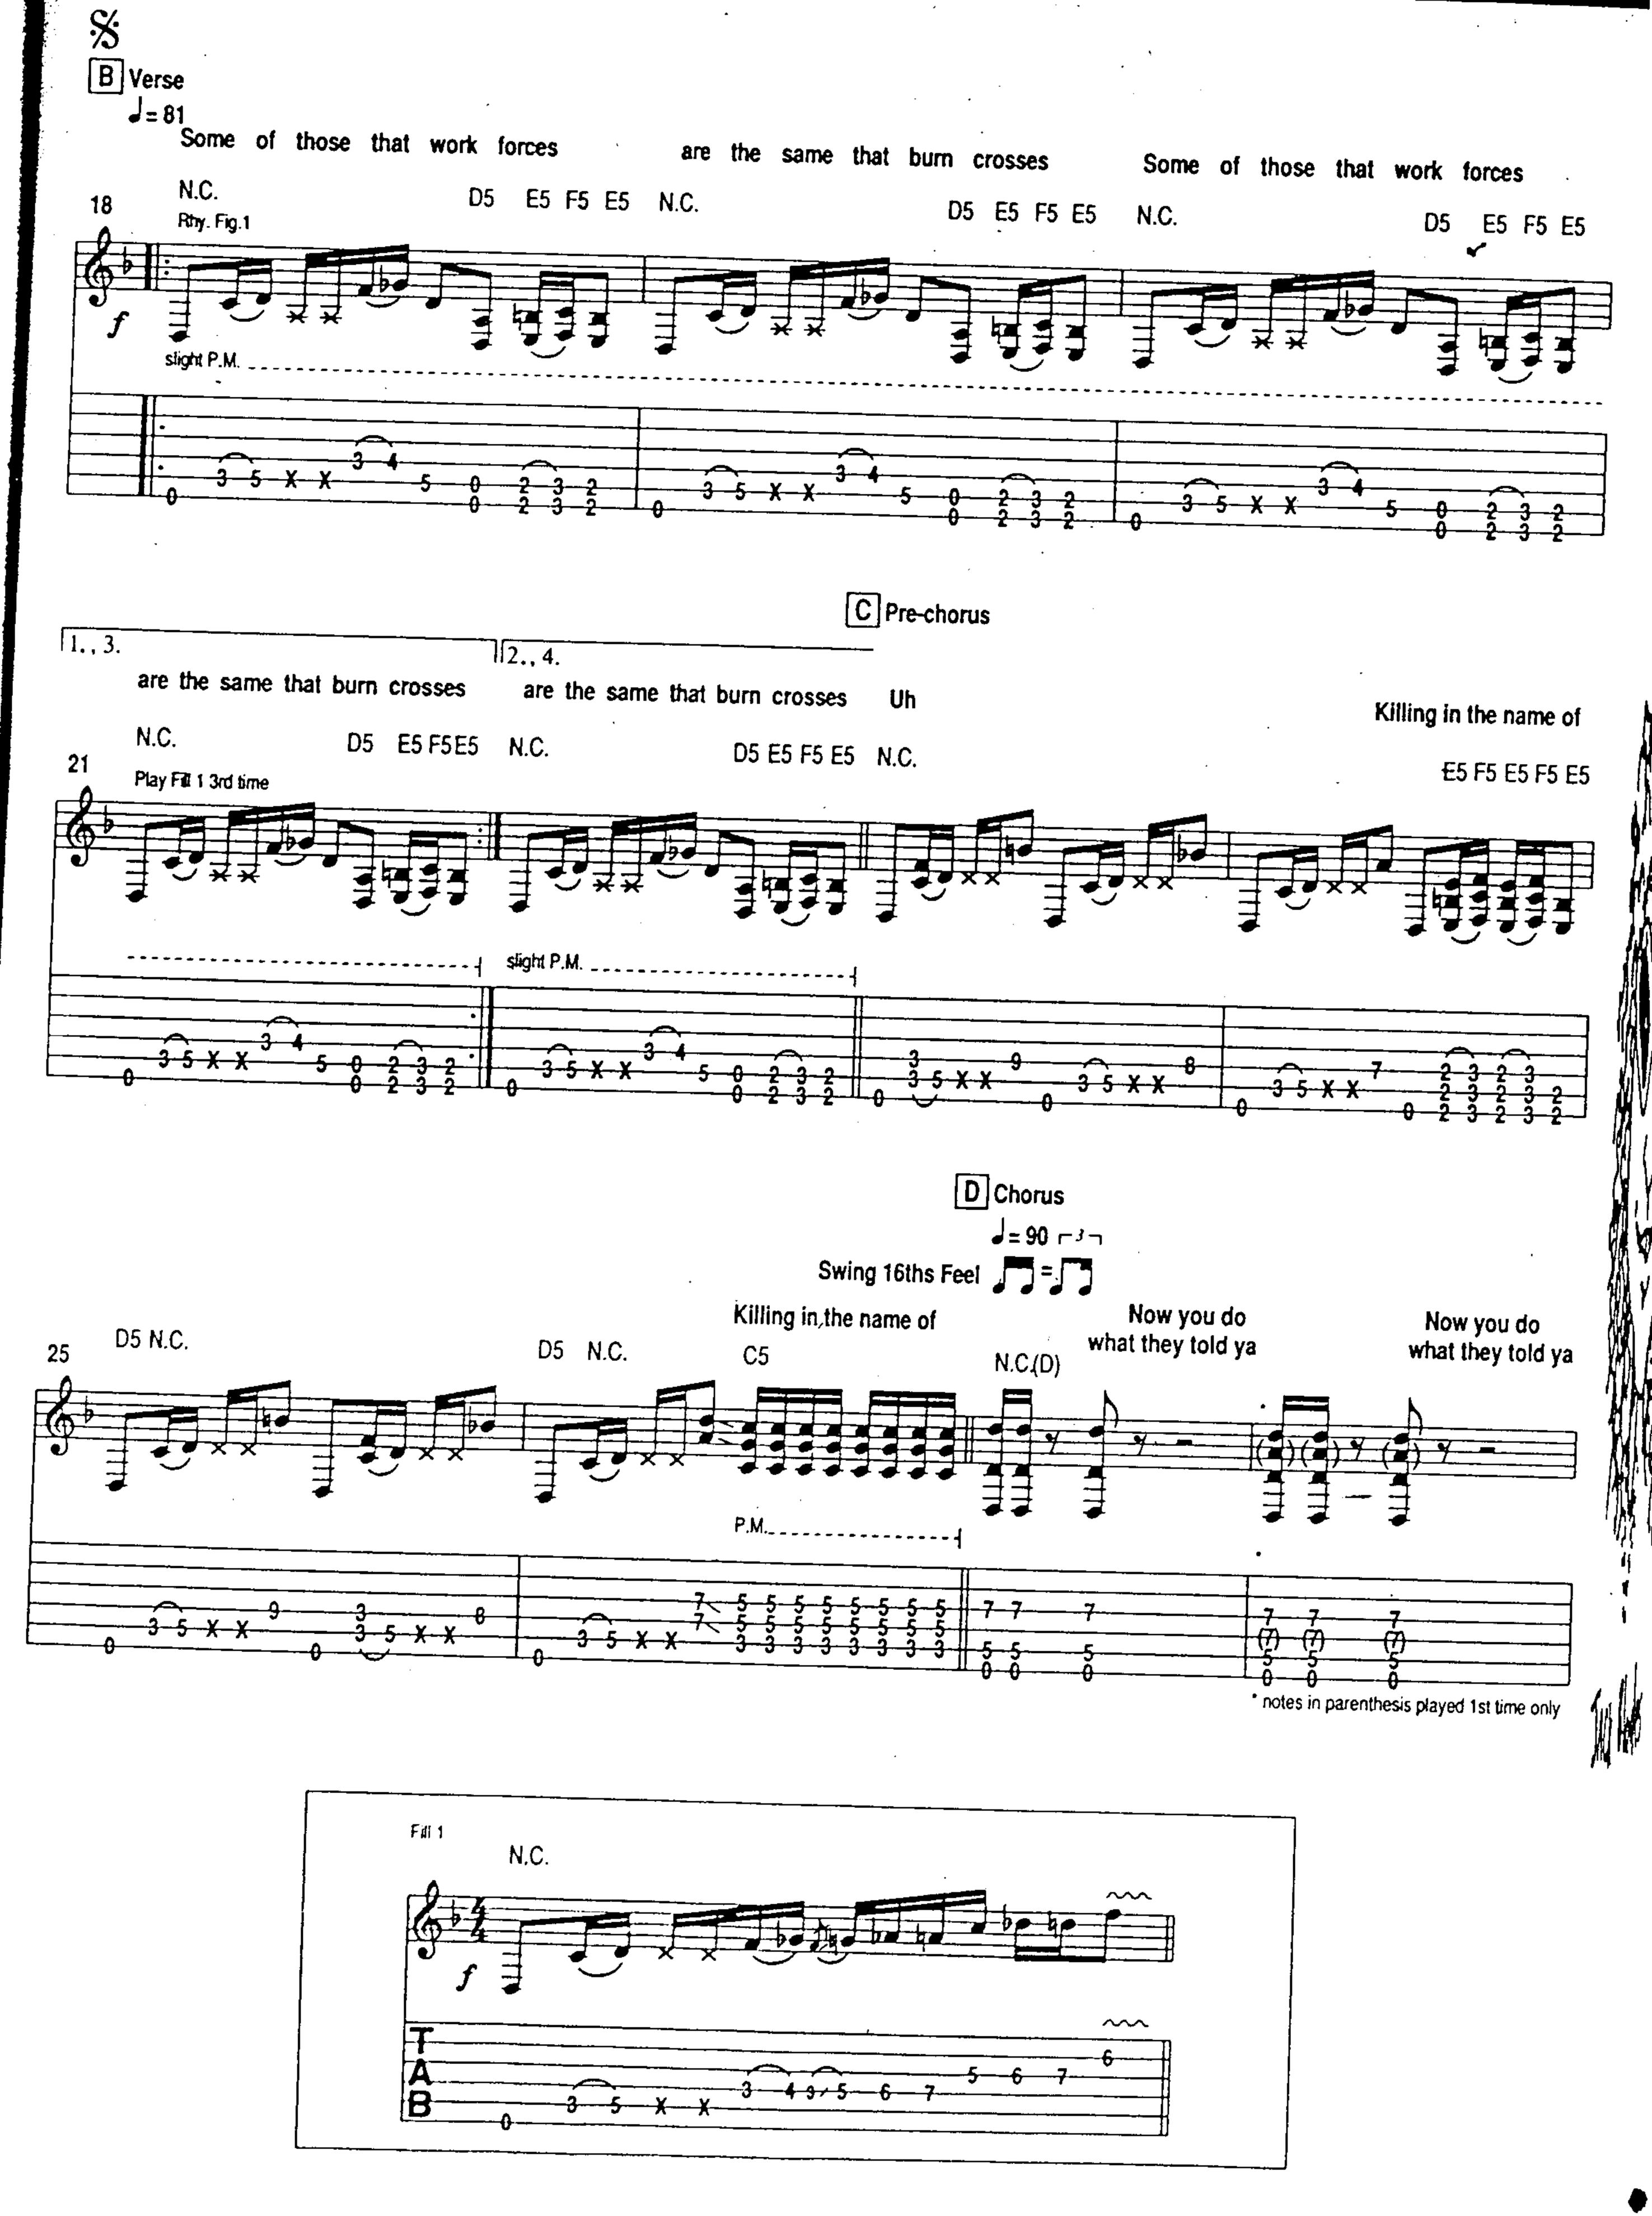

# KILLING IN THE NAME RAGE AGAINST THE MACHINE

Lyrics by ZACK DE LA ROCHA
Music by RAGE AGAINST THE MACHINE
Guitar Transcription by Jeff Perrin
From the Epic Associated recording RAGE AGAINST THE MACHINE

"Dropped D" tuning (low to high: D, A, D, G, B, E)

## Killing In The Name

Lyrics by Zack La Rocha Music by Rage Against The Machine

Drop D tuning:

6 = D

Intro
Moderately = 126