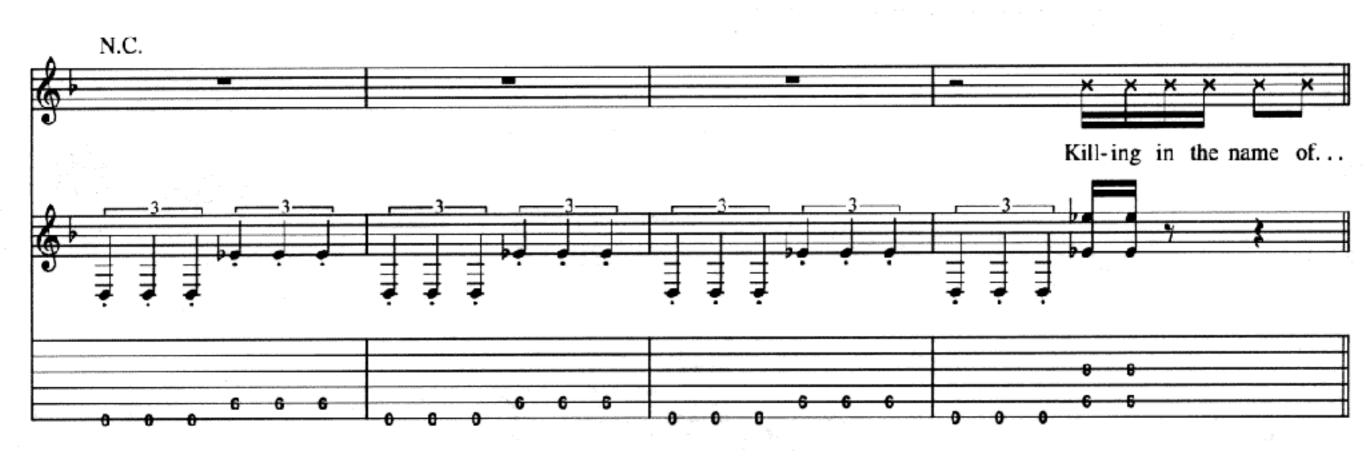

## Killing In The Name

Lyrics by Zack La Rocha Music by Rage Against The Machine

Drop D tuning:

6 = D

Intro
Moderately = 126

"Dropped D" tuning (low to high: D, A, D, G, B, E)