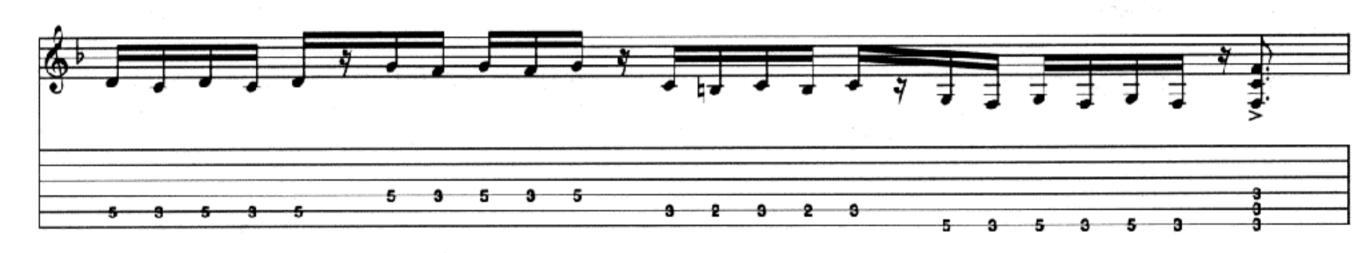

## Killing In The Name

Lyrics by Zack La Rocha Music by Rage Against The Machine

Drop D tuning:

6 = D

Intro
Moderately = 126

"Dropped D" tuning (low to high: D, A, D, G, B, E)