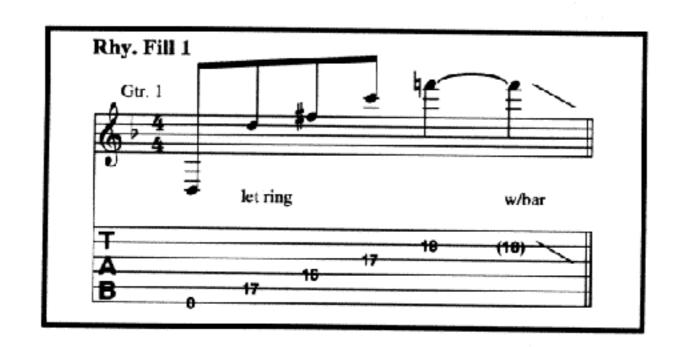

## Killing In The Name

Lyrics by Zack La Rocha Music by Rage Against The Machine

Drop D tuning:

6 = D

Intro
Moderately = 126

#### **Guitar Solo**

Gtr. 1: w/Rhy. Fig. 1, 8 times

<sup>\*</sup> w/Digitech Whammy Pedal: effect is manually shifted between 8va and 15ma from written part (as indicated above notation).