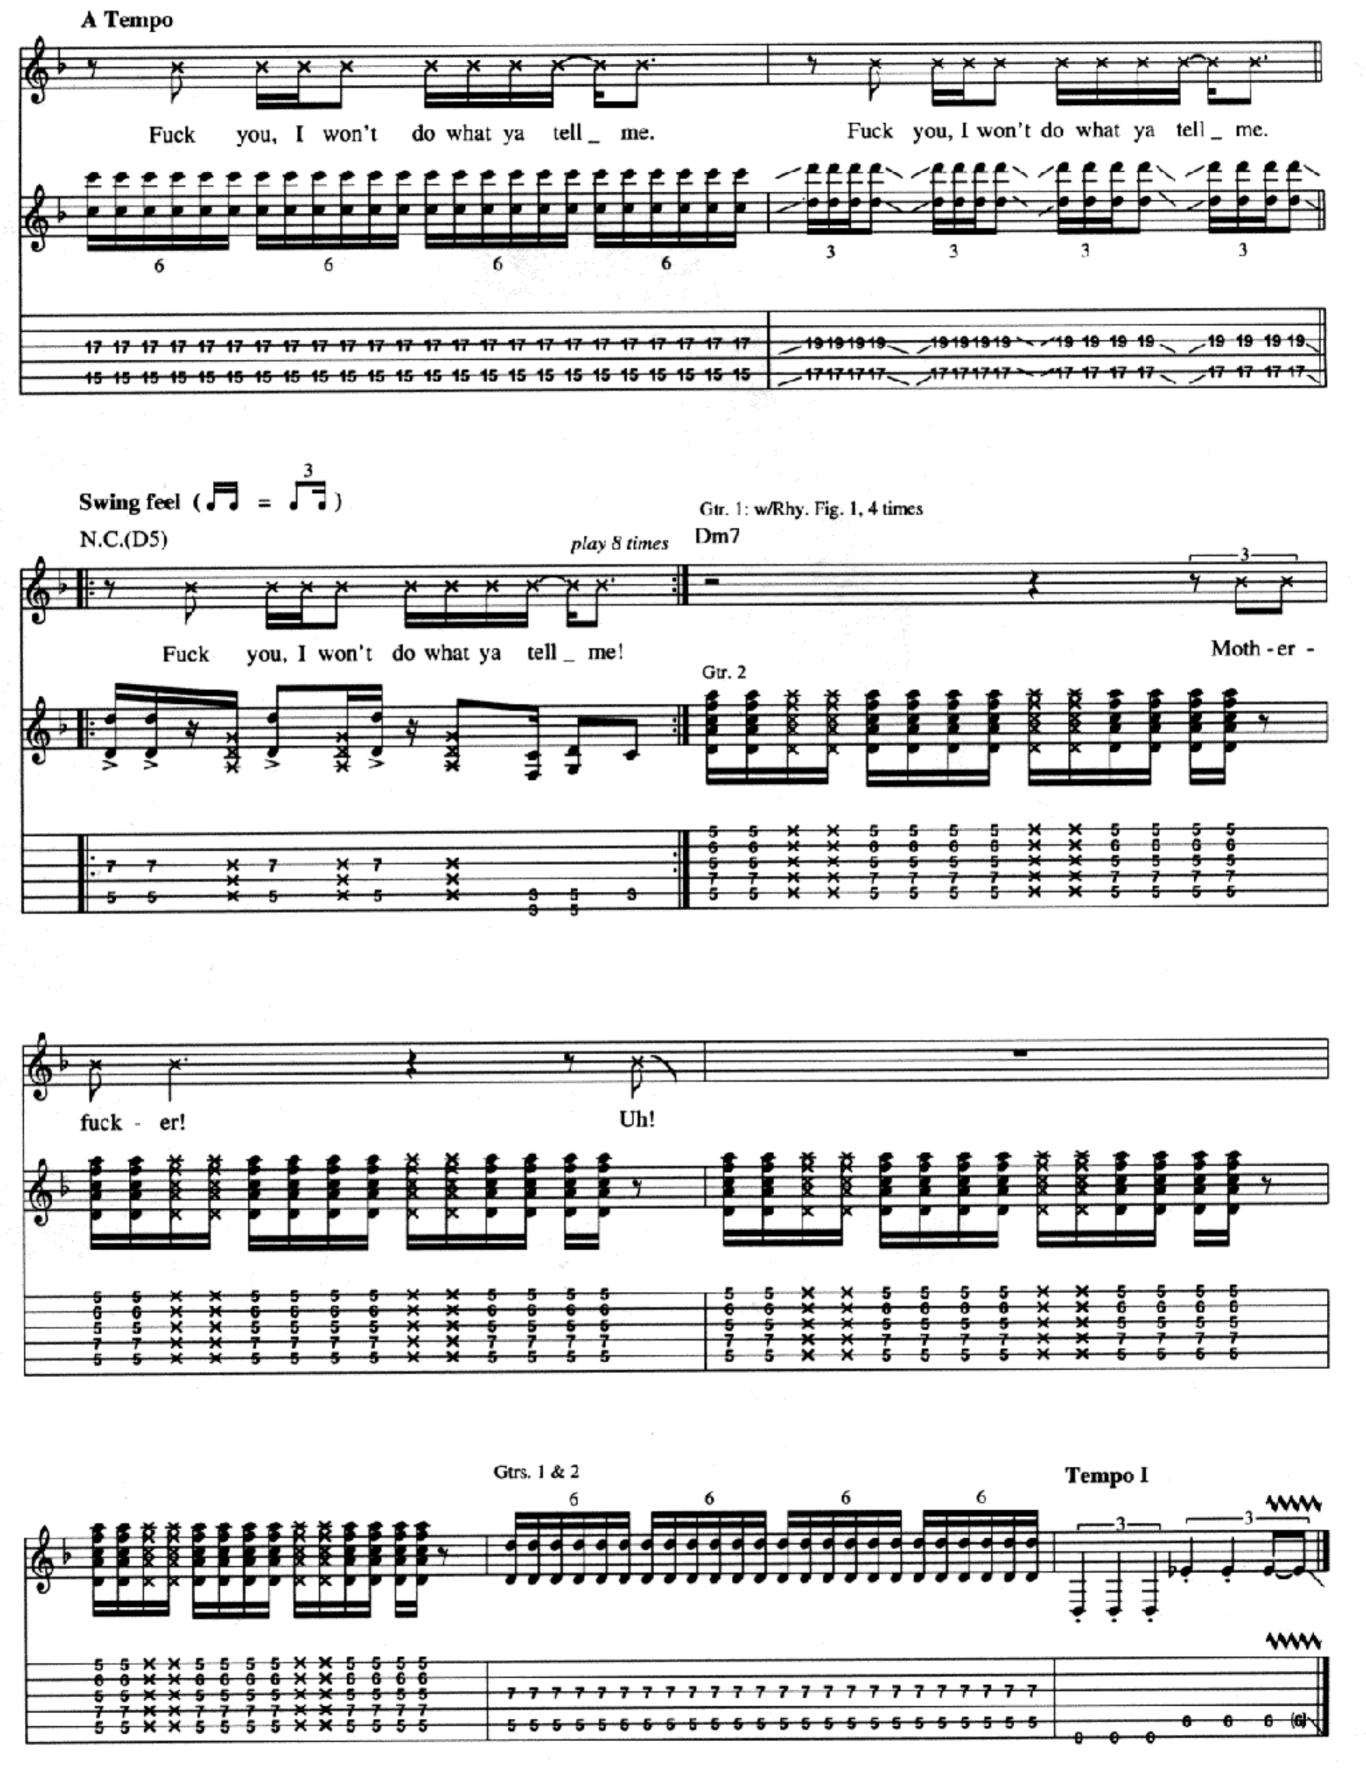

## Killing In The Name

Lyrics by Zack La Rocha Music by Rage Against The Machine

Drop D tuning:

6 = D

Intro
Moderately = 126

#### **Guitar Solo**

Gtr. 1: w/Rhy. Fig. 1, 8 times

<sup>\*</sup> w/Digitech Whammy Pedal: effect is manually shifted between 8va and 15ma from written part (as indicated above notation).