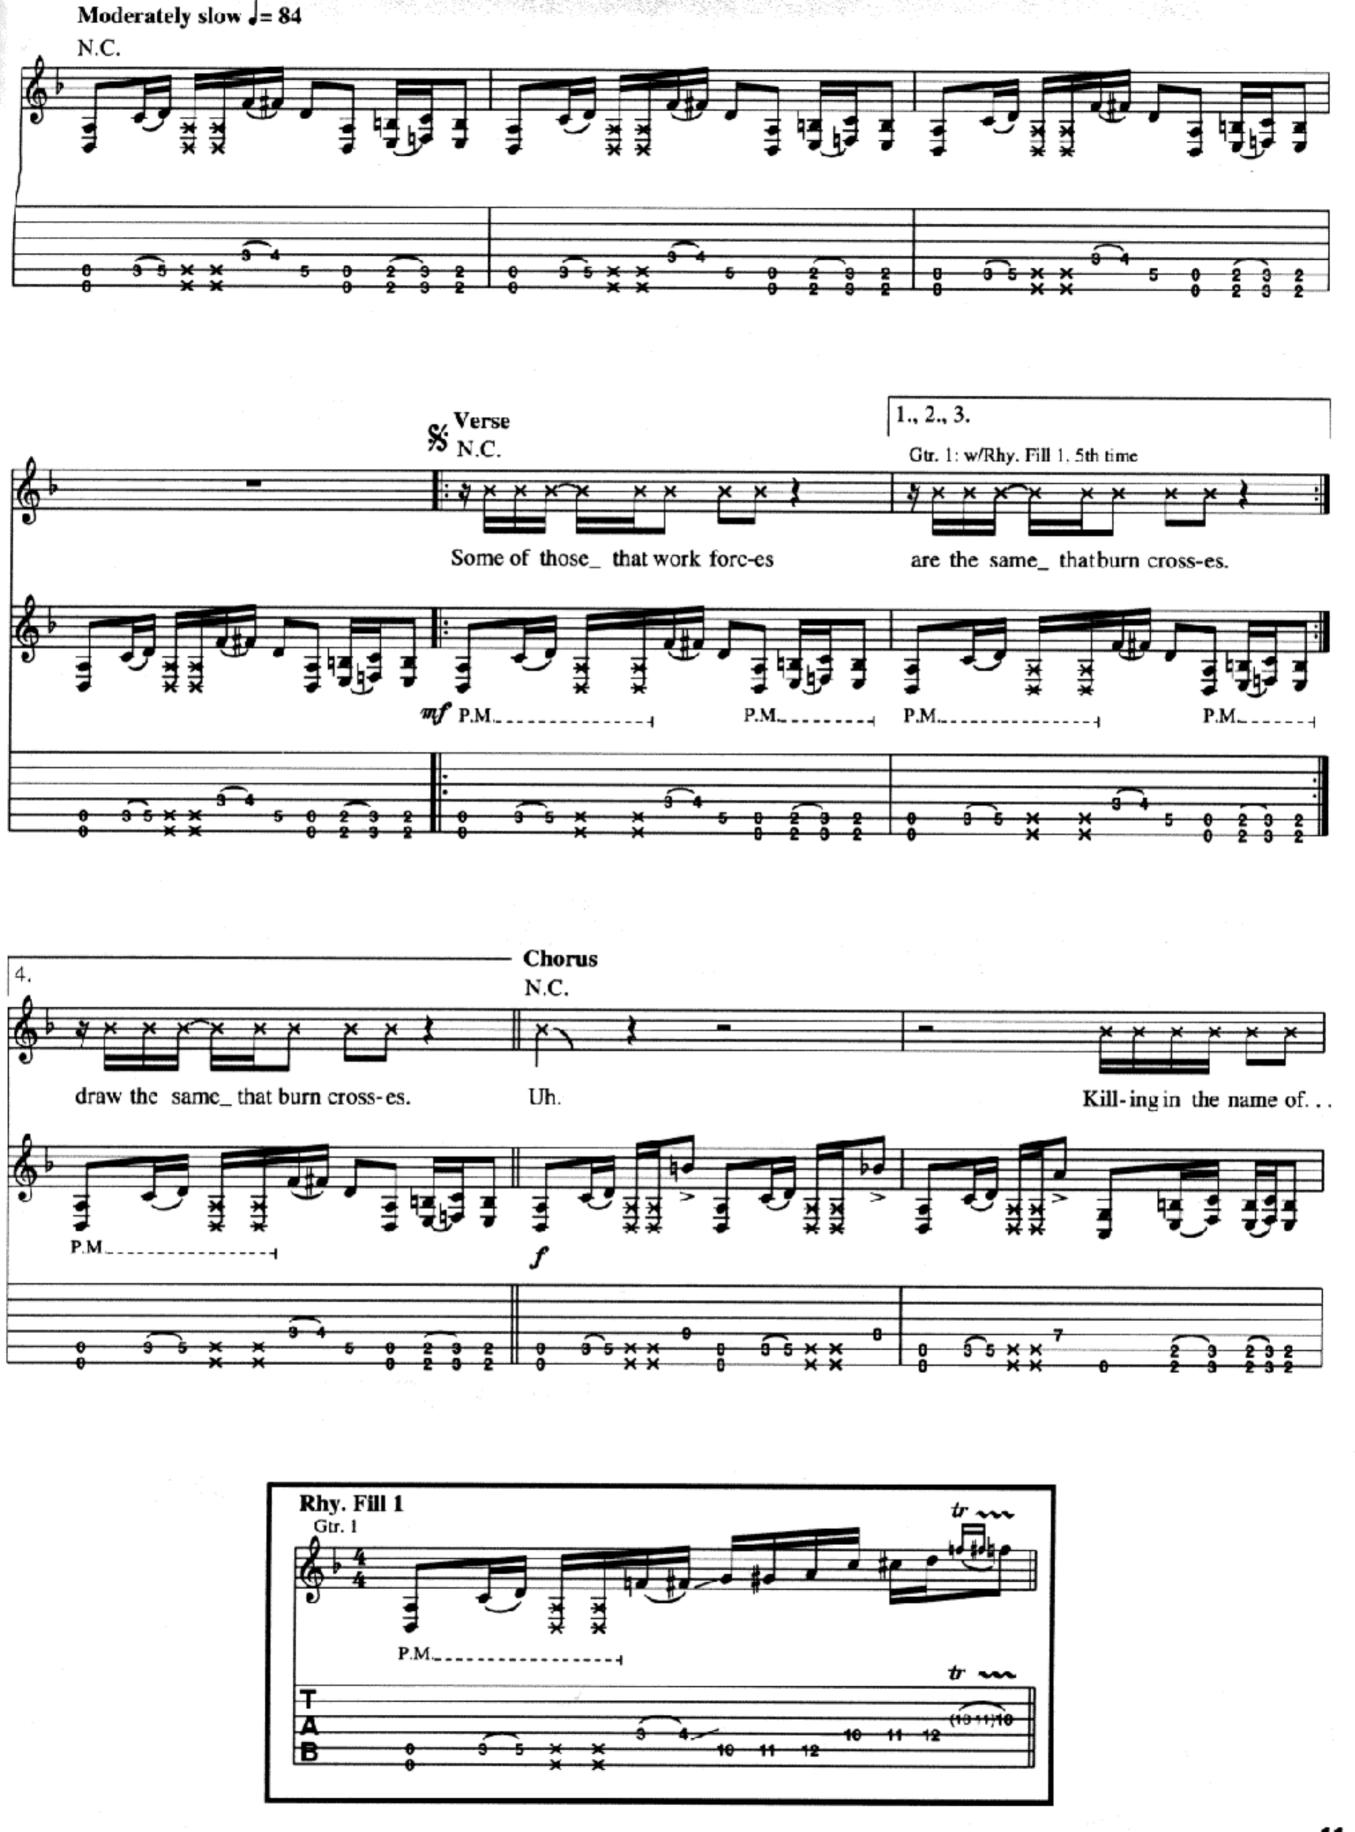

## Killing In The Name

Lyrics by Zack La Rocha Music by Rage Against The Machine

Drop D tuning:

6 = D

Intro
Moderately = 126

# KILLING IN THE NAME RAGE AGAINST THE MACHINE

Lyrics by ZACK DE LA ROCHA
Music by RAGE AGAINST THE MACHINE
Guitar Transcription by Jeff Perrin
From the Epic Associated recording RAGE AGAINST THE MACHINE

"Dropped D" tuning (low to high: D, A, D, G, B, E)