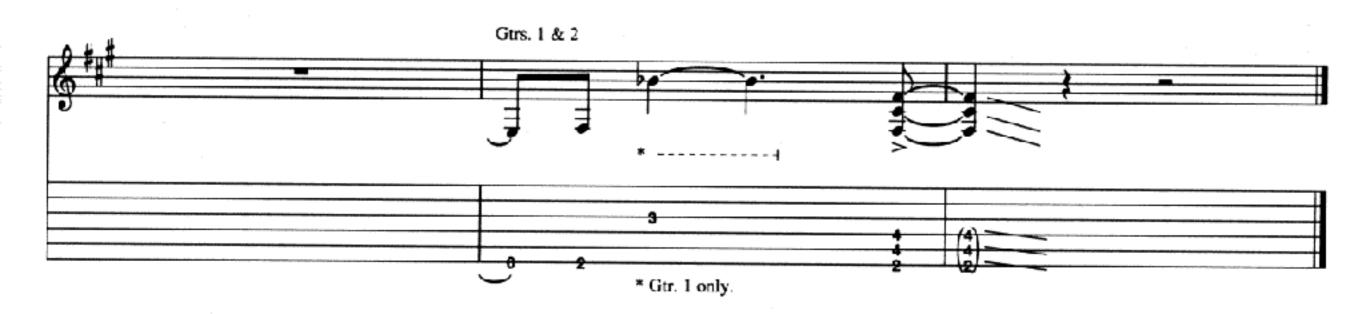

#### Freedom

Lyrics by Zack La Rocha Music by Rage Against The Machine

Drop D tuning: 6 = DIntro N.C. Rhy. Fig. 1 Gtr. 1 (8va) pick behind nut End Rhy. Fig. 1 Verse Am(add4)/D  $\mathbf{C}$ C В I'm a so-lo-ist on a so-lo 1. So - lo, All live, list. flop - py disk. nev - er on Rhy. Fig. 2