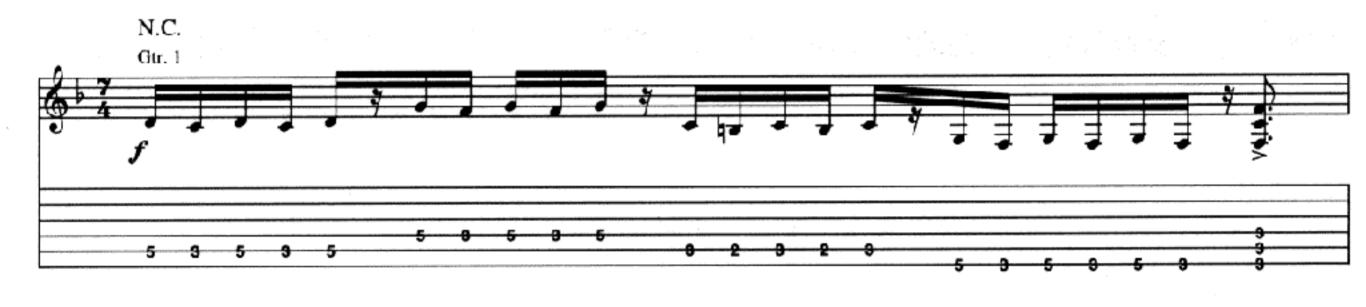

## Killing In The Name

Lyrics by Zack La Rocha Music by Rage Against The Machine

Drop D tuning:

6 = D

Intro
Moderately = 126

"Dropped D" tuning (low to high: D, A, D, G, B, E)