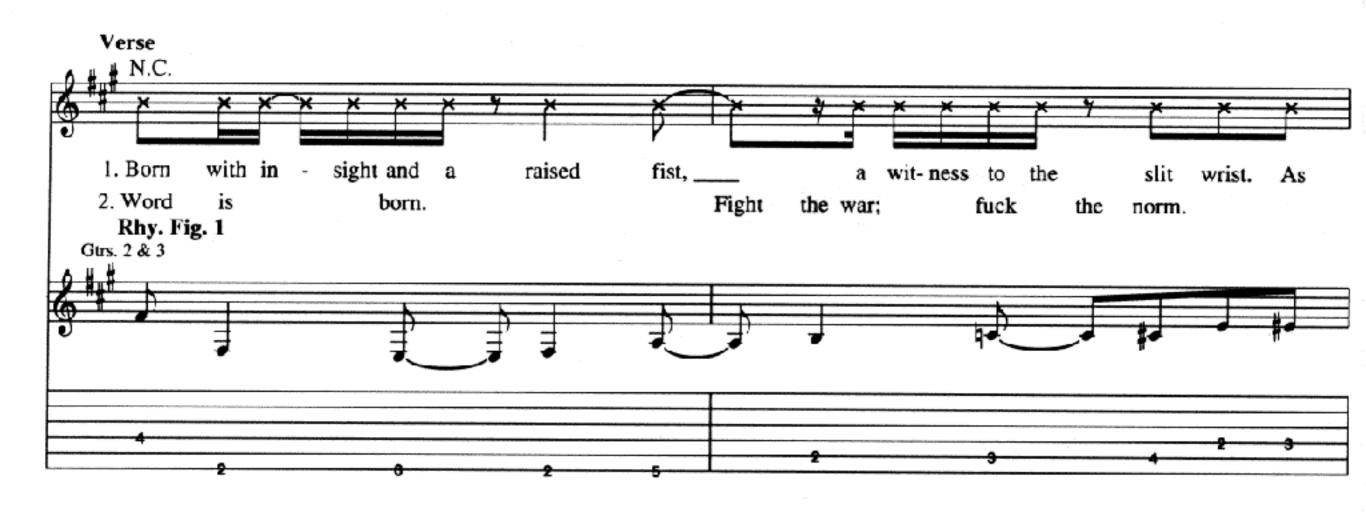

# KILLING IN THE NAME RAGE AGAINST THE MACHINE

Lyrics by ZACK DE LA ROCHA
Music by RAGE AGAINST THE MACHINE
Guitar Transcription by Jeff Perrin
From the Epic Associated recording RAGE AGAINST THE MACHINE

"Dropped D" tuning (low to high: D, A, D, G, B, E)