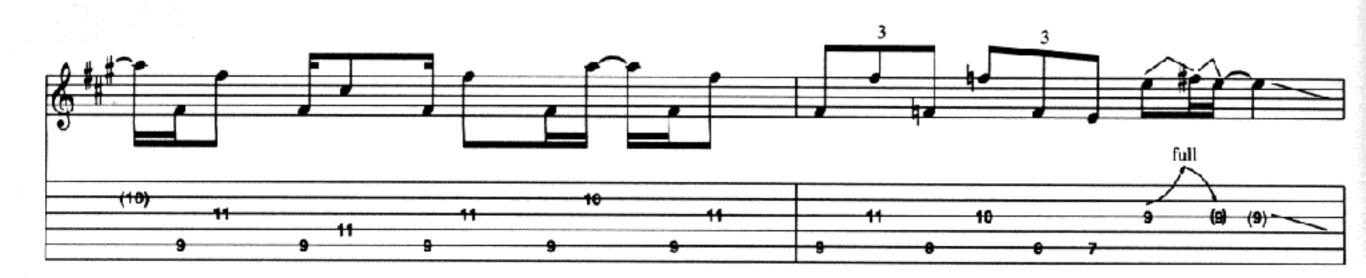

# KILLING IN THE NAME RAGE AGAINST THE MACHINE

Lyrics by ZACK DE LA ROCHA
Music by RAGE AGAINST THE MACHINE
Guitar Transcription by Jeff Perrin
From the Epic Associated recording RAGE AGAINST THE MACHINE

"Dropped D" tuning (low to high: D, A, D, G, B, E)