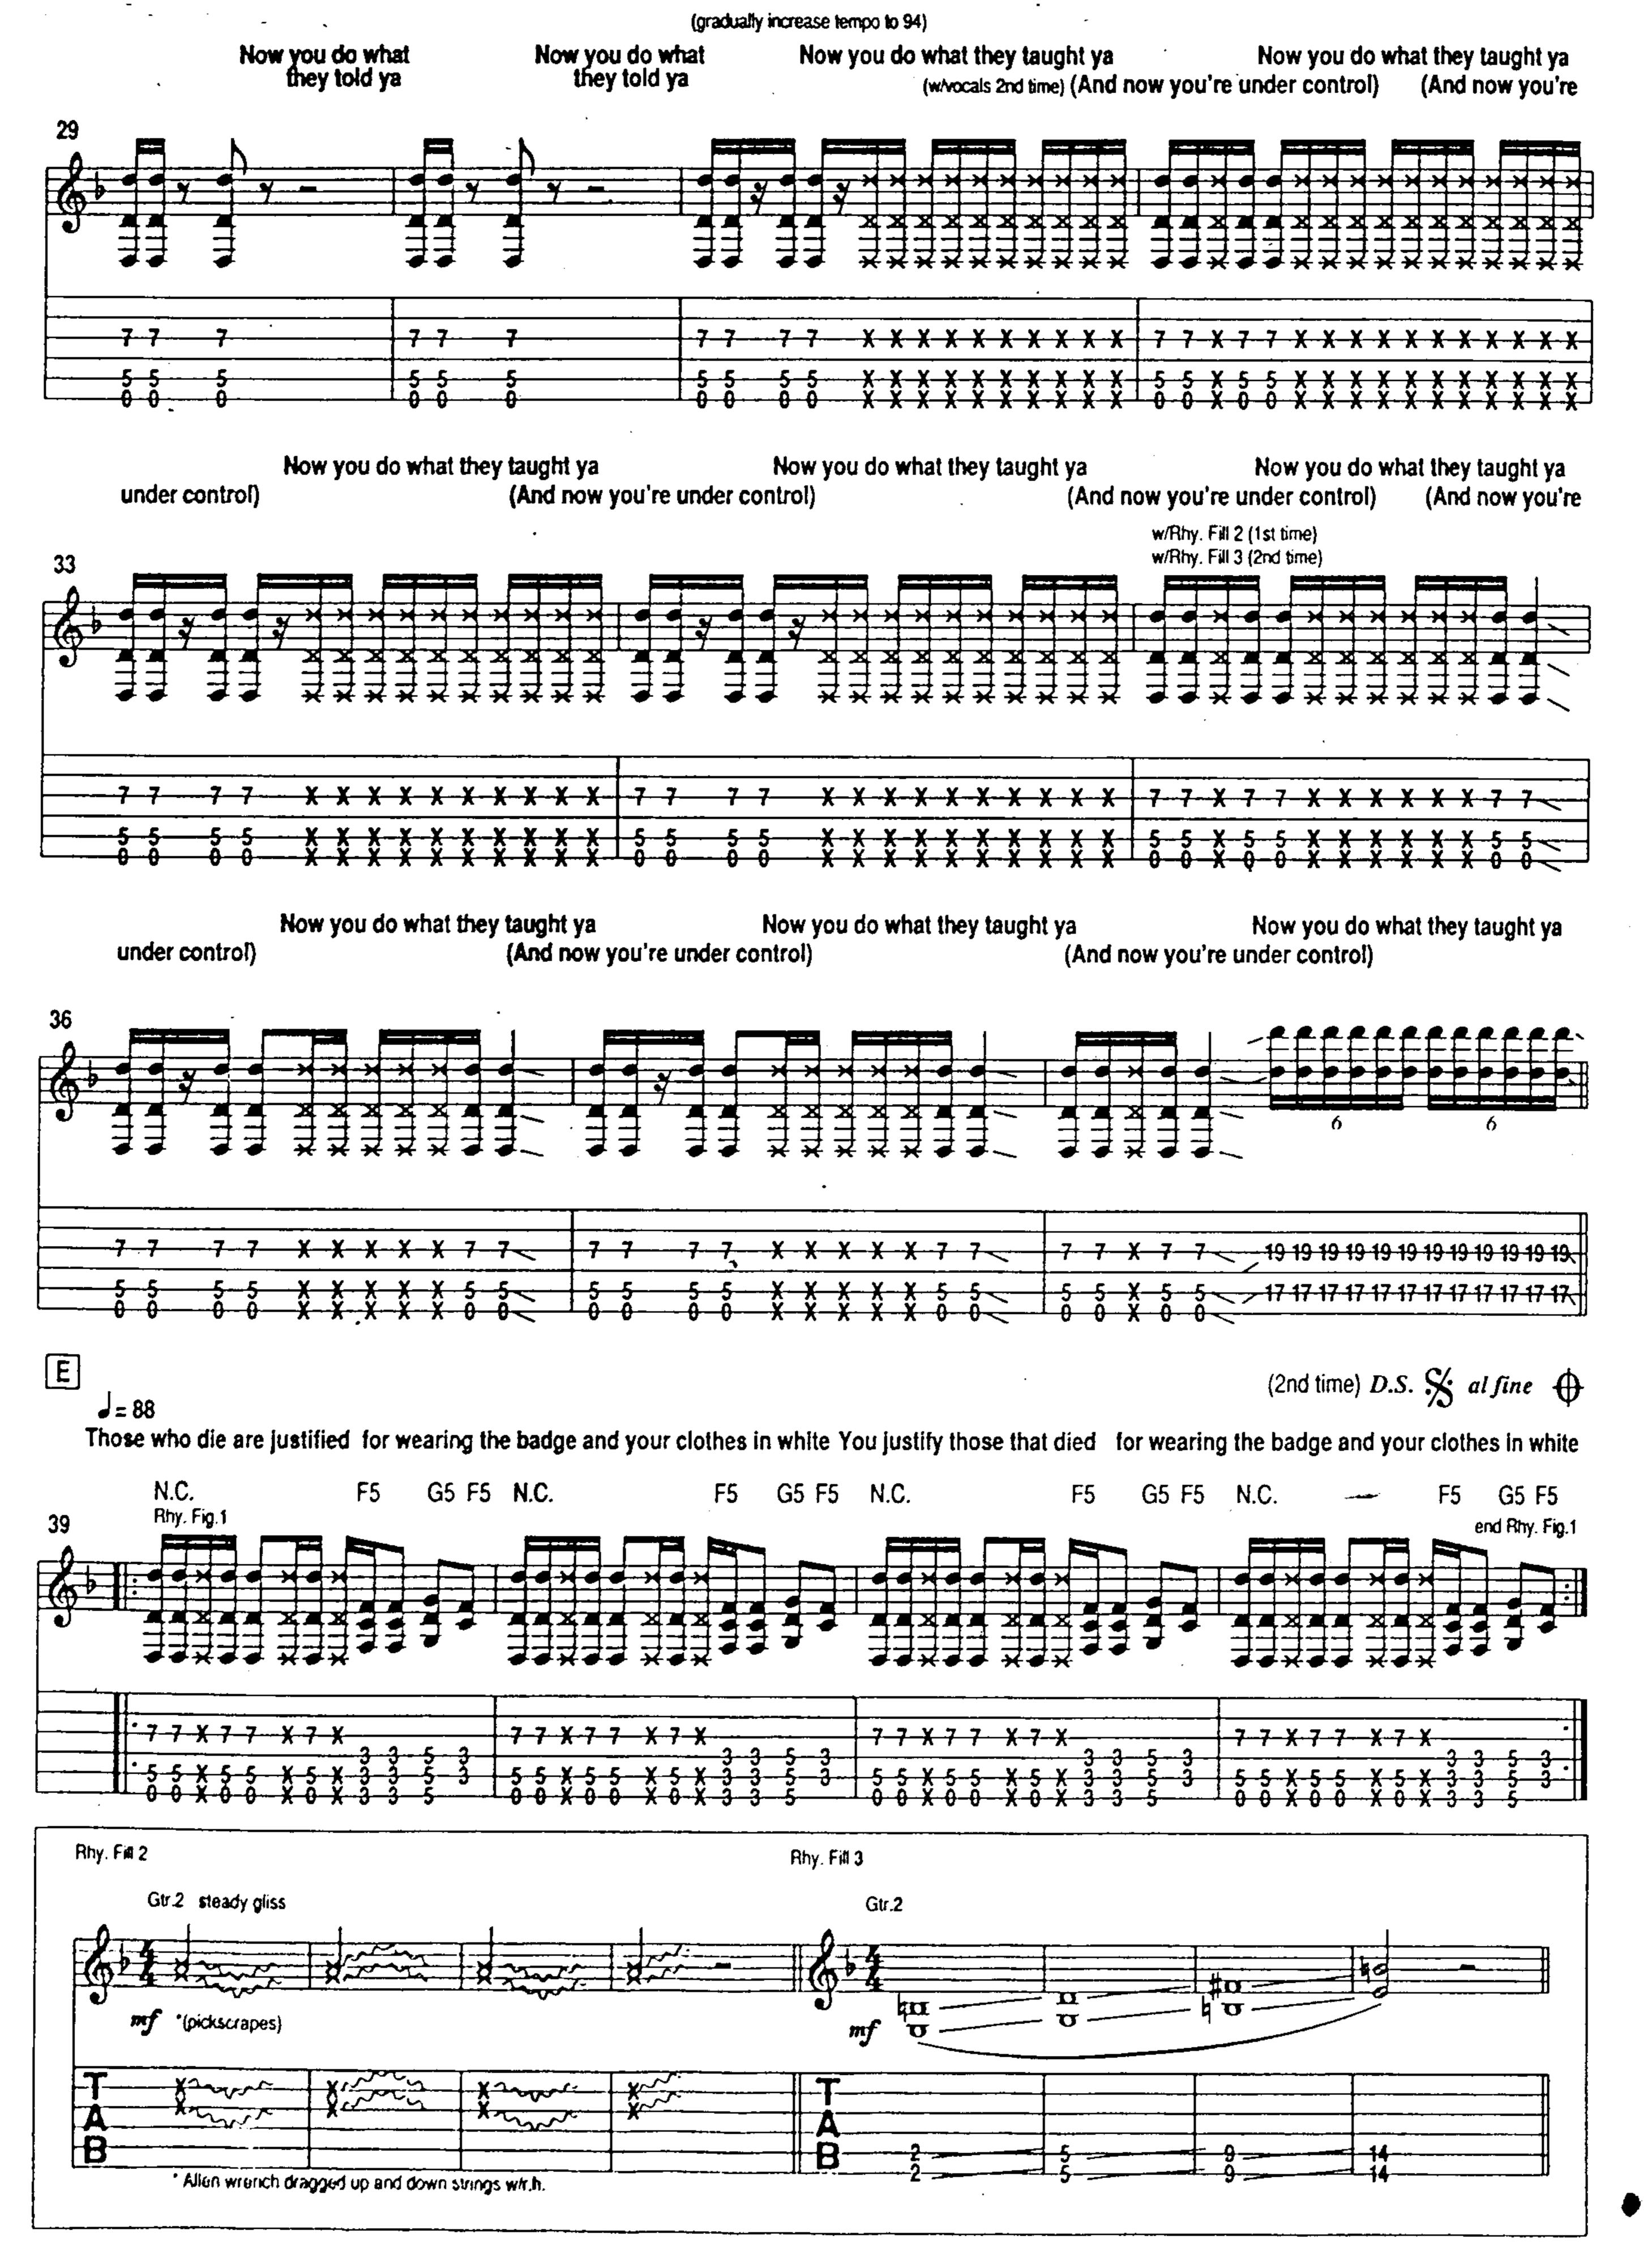

# KILLING IN THE NAME RAGE AGAINST THE MACHINE

Lyrics by ZACK DE LA ROCHA
Music by RAGE AGAINST THE MACHINE
Guitar Transcription by Jeff Perrin
From the Epic Associated recording RAGE AGAINST THE MACHINE

"Dropped D" tuning (low to high: D, A, D, G, B, E)

## Killing In The Name

Lyrics by Zack La Rocha Music by Rage Against The Machine

Drop D tuning:

6 = D

Intro
Moderately = 126