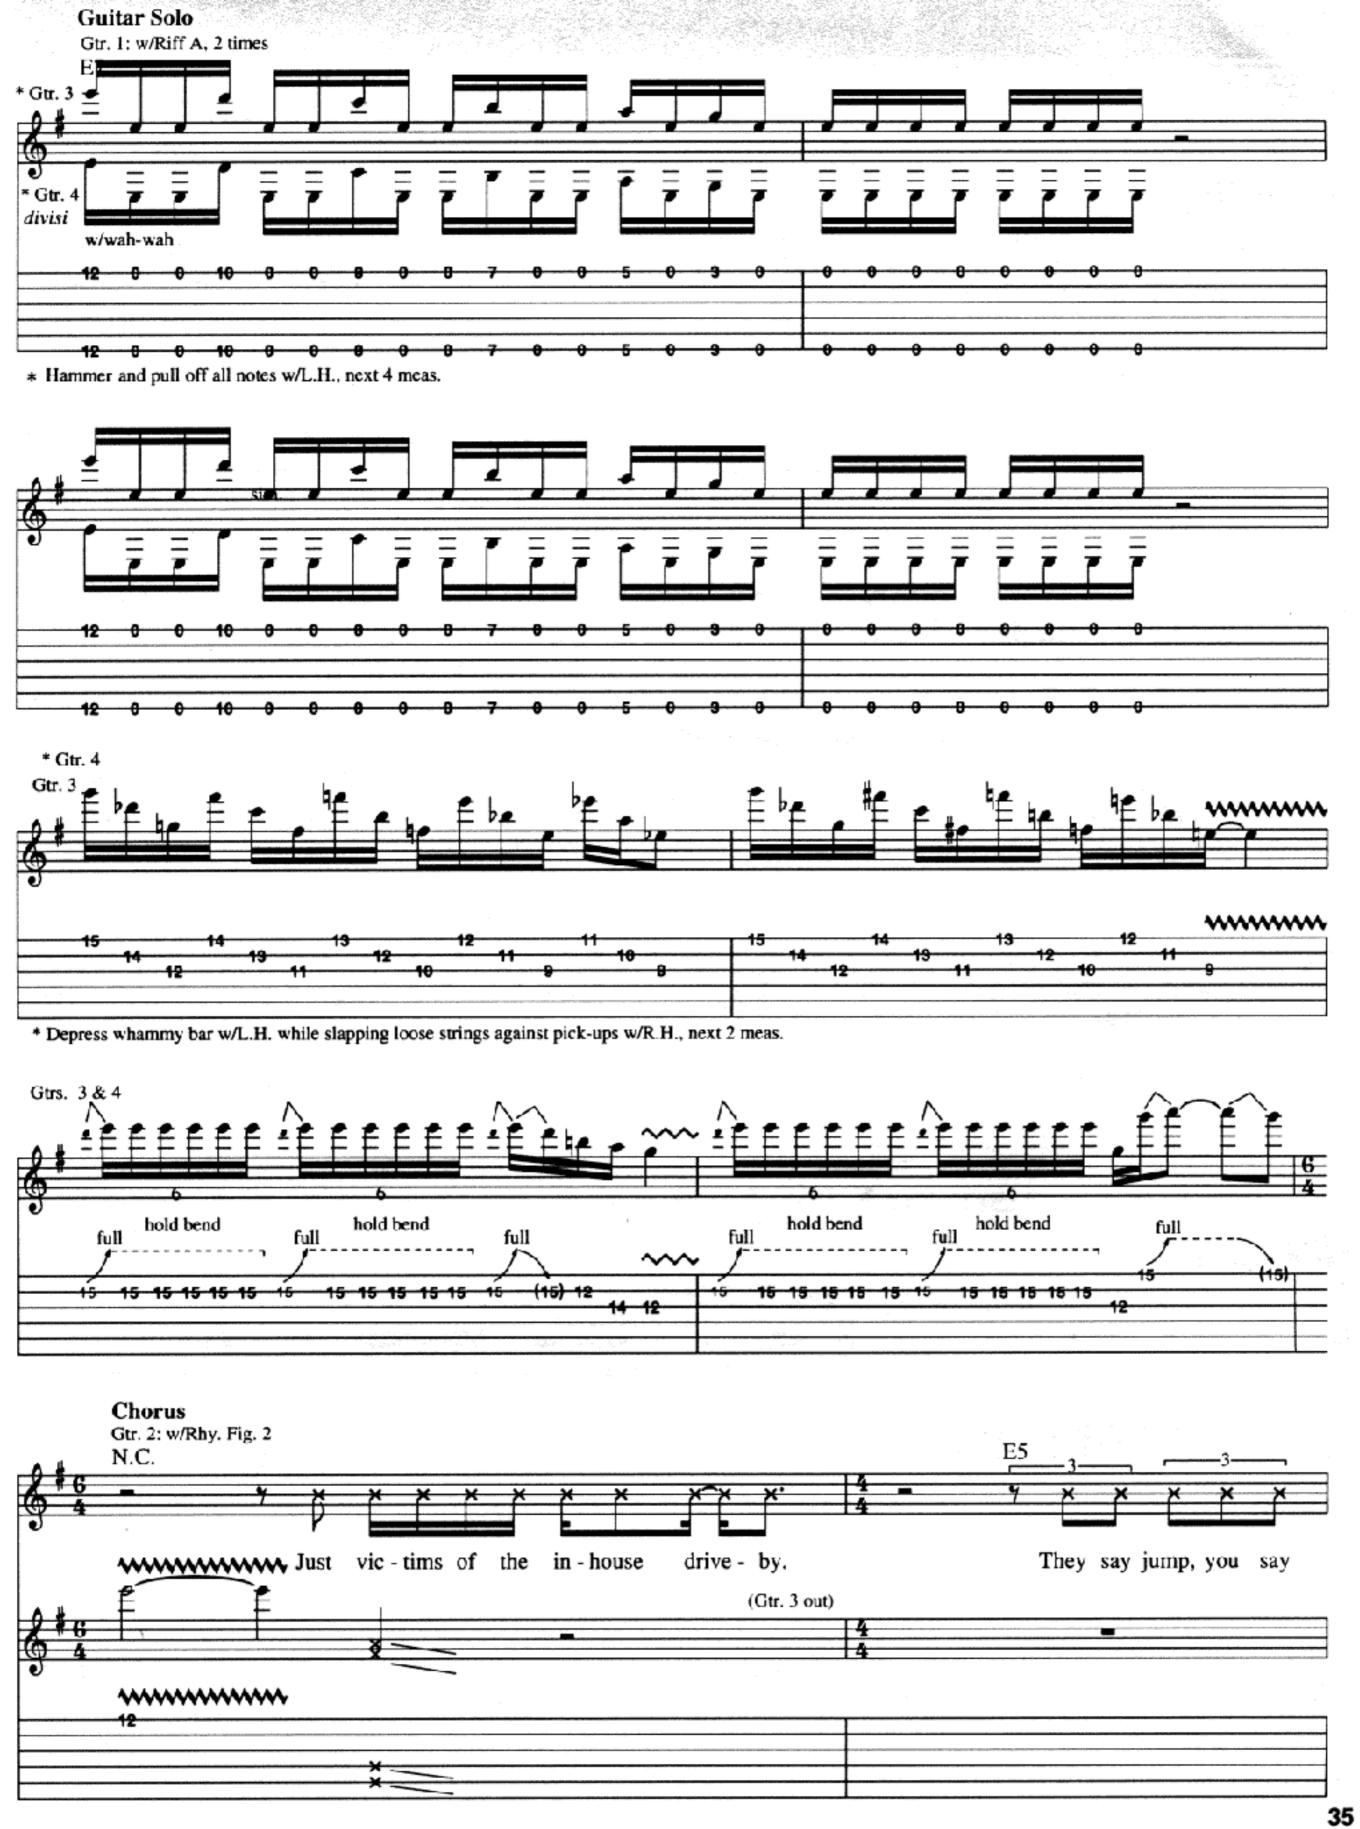

## Killing In The Name

Lyrics by Zack La Rocha Music by Rage Against The Machine

Drop D tuning:

6 = D

Intro
Moderately = 126

# KILLING IN THE NAME RAGE AGAINST THE MACHINE

Lyrics by ZACK DE LA ROCHA
Music by RAGE AGAINST THE MACHINE
Guitar Transcription by Jeff Perrin
From the Epic Associated recording RAGE AGAINST THE MACHINE

"Dropped D" tuning (low to high: D, A, D, G, B, E)