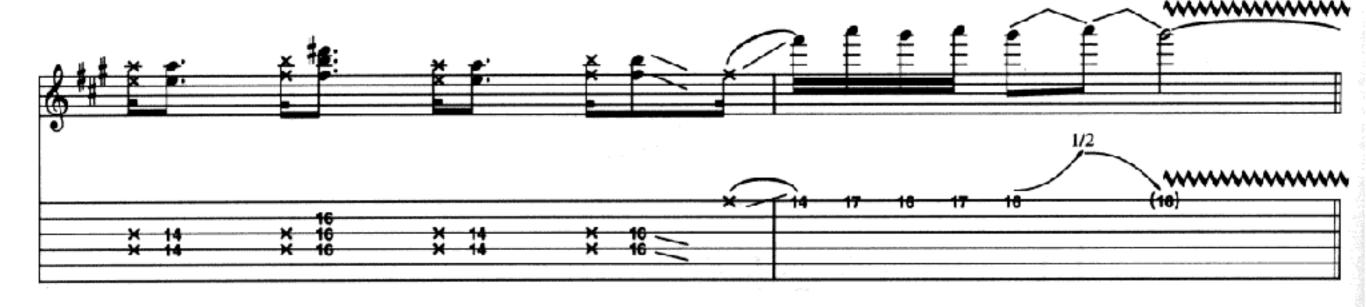

# KILLING IN THE NAME RAGE AGAINST THE MACHINE

Lyrics by ZACK DE LA ROCHA
Music by RAGE AGAINST THE MACHINE
Guitar Transcription by Jeff Perrin
From the Epic Associated recording RAGE AGAINST THE MACHINE

"Dropped D" tuning (low to high: D, A, D, G, B, E)