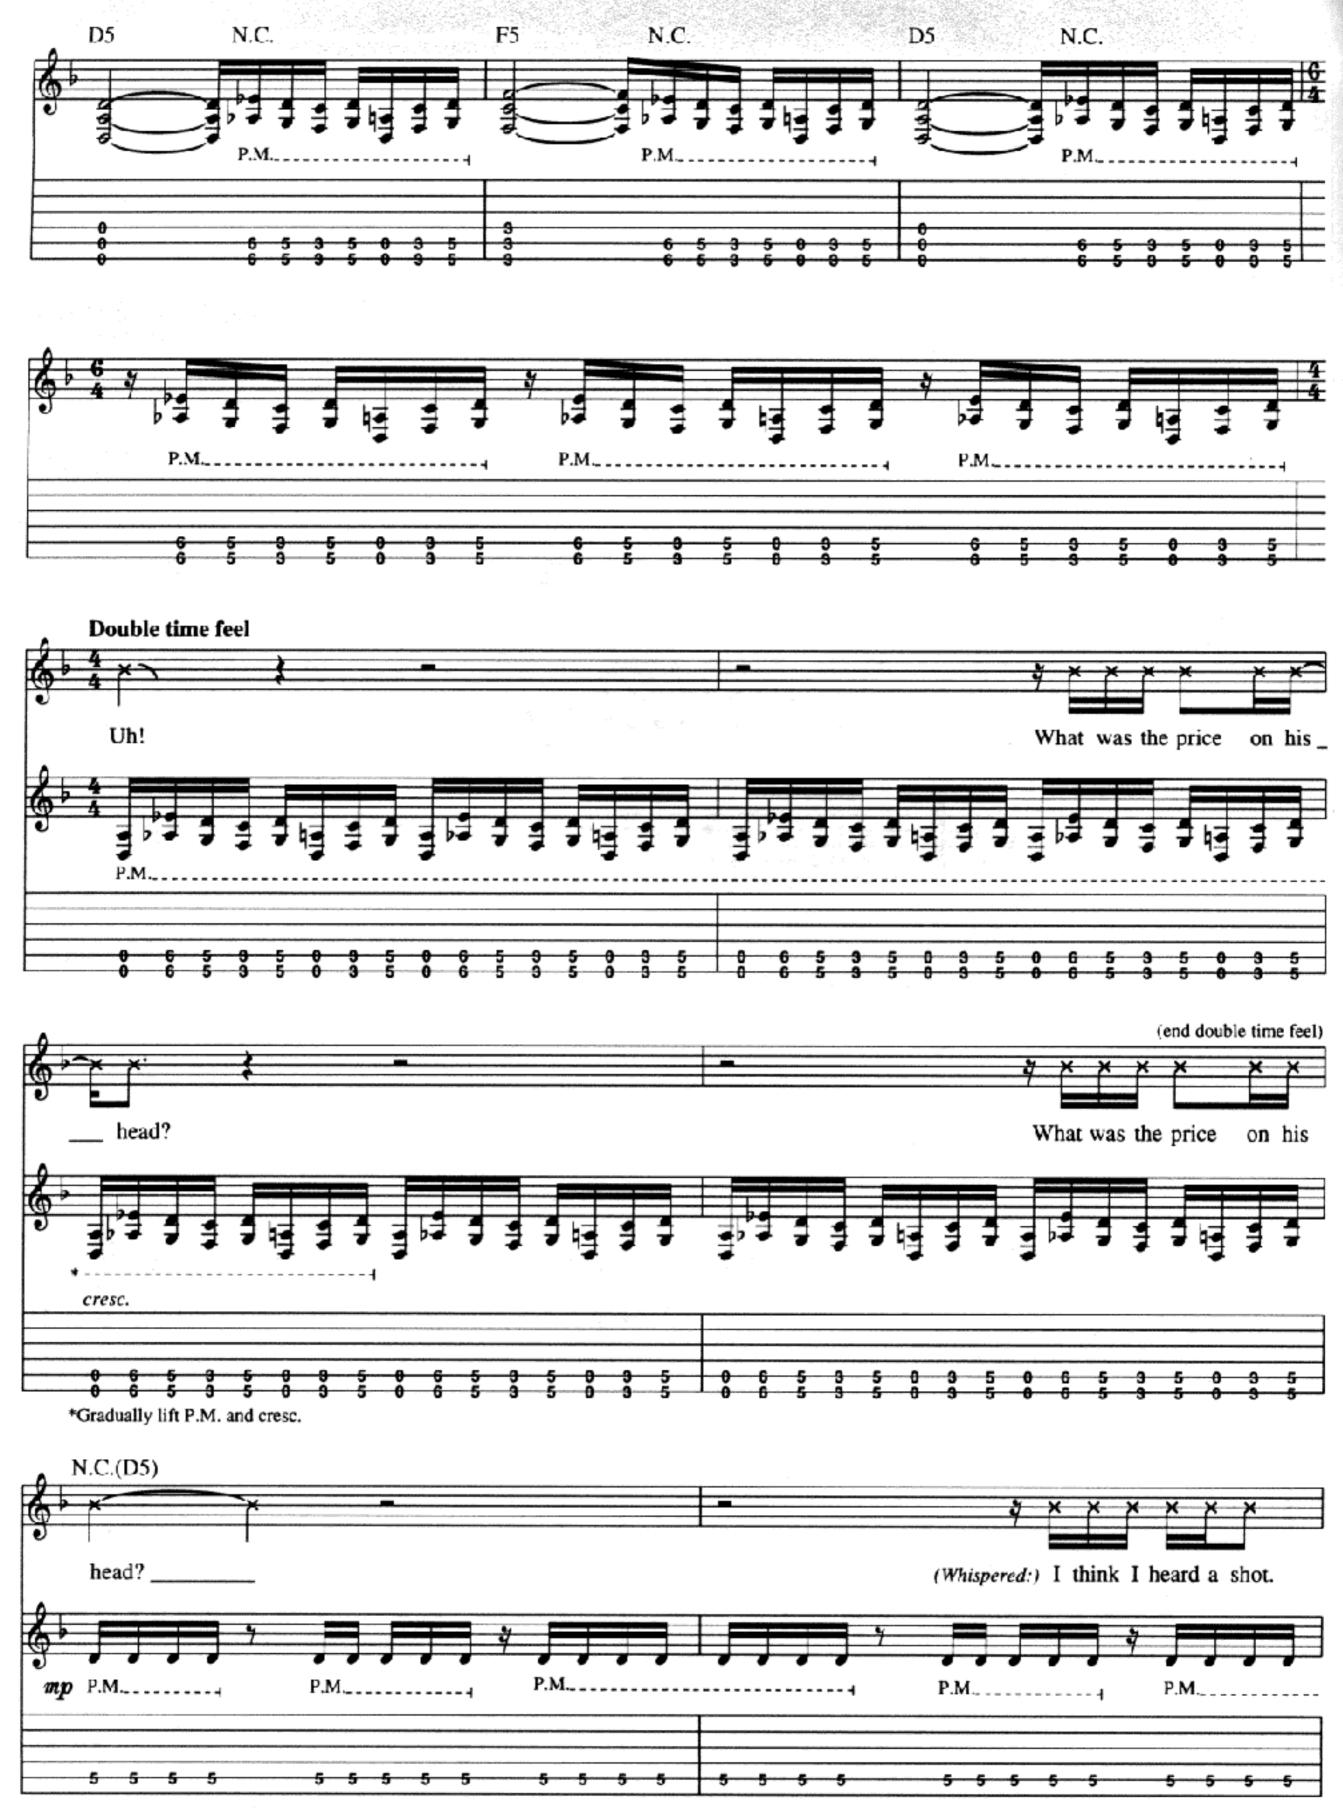

## Killing In The Name

Lyrics by Zack La Rocha Music by Rage Against The Machine

Drop D tuning:

6 = D

Intro
Moderately = 126