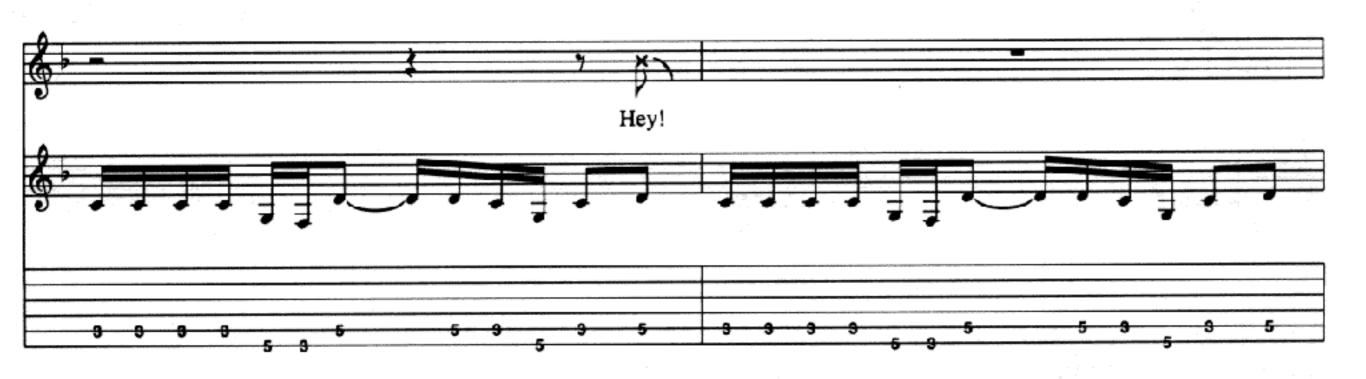

## Killing In The Name

Lyrics by Zack La Rocha Music by Rage Against The Machine

Drop D tuning:

6 = D

Intro
Moderately = 126

# KILLING IN THE NAME RAGE AGAINST THE MACHINE

Lyrics by ZACK DE LA ROCHA
Music by RAGE AGAINST THE MACHINE
Guitar Transcription by Jeff Perrin
From the Epic Associated recording RAGE AGAINST THE MACHINE

"Dropped D" tuning (low to high: D, A, D, G, B, E)