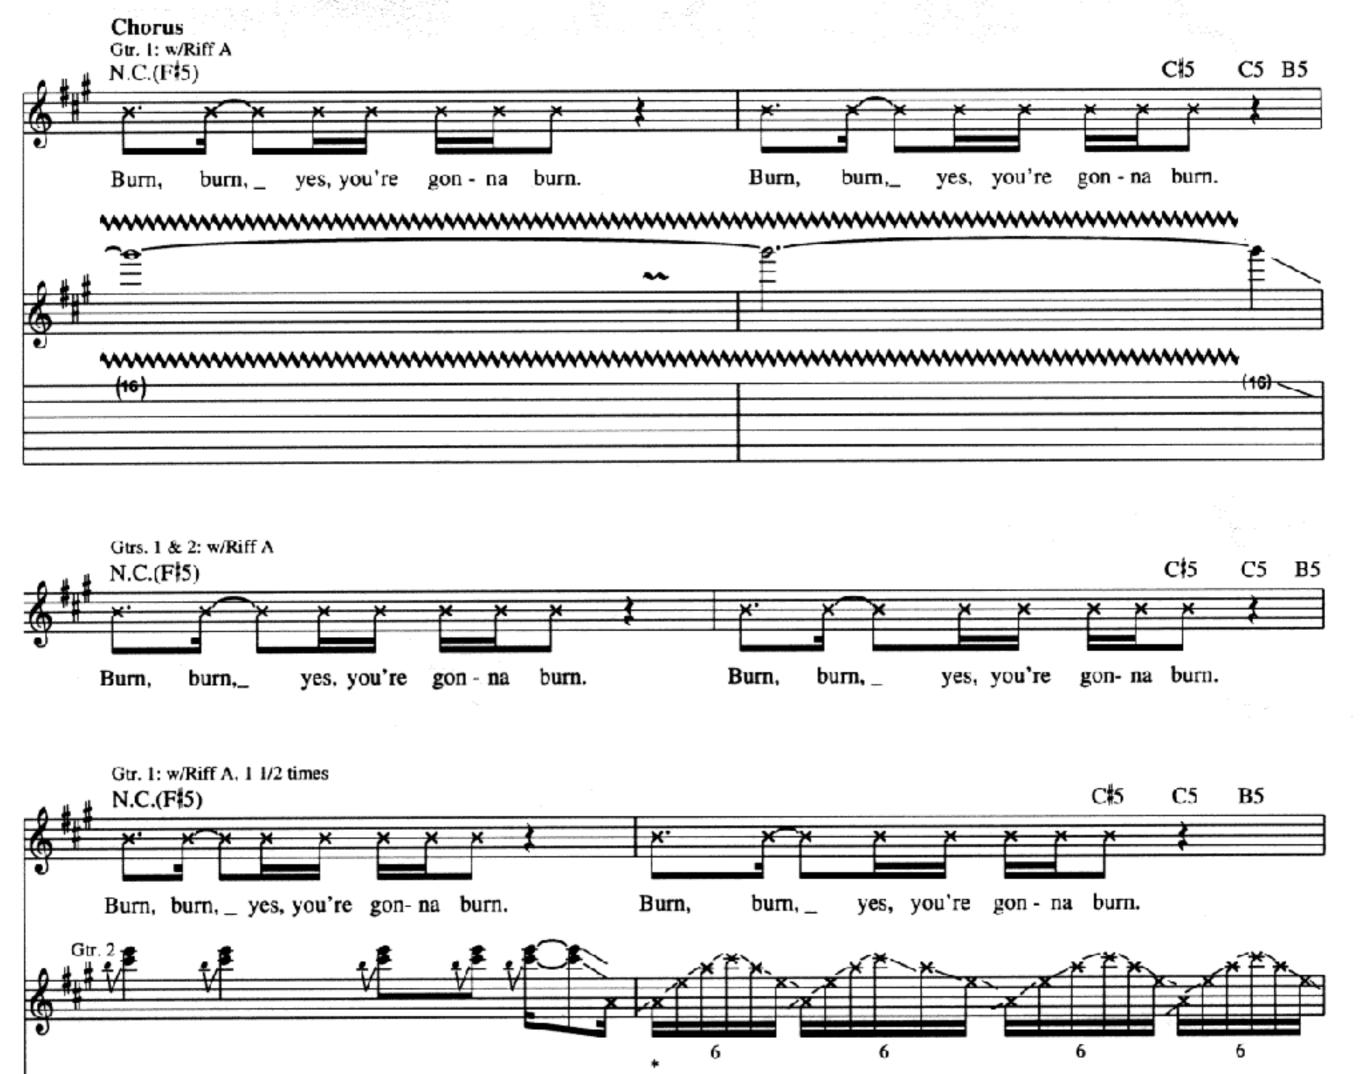

# KILLING IN THE NAME RAGE AGAINST THE MACHINE

Lyrics by ZACK DE LA ROCHA
Music by RAGE AGAINST THE MACHINE
Guitar Transcription by Jeff Perrin
From the Epic Associated recording RAGE AGAINST THE MACHINE

"Dropped D" tuning (low to high: D, A, D, G, B, E)