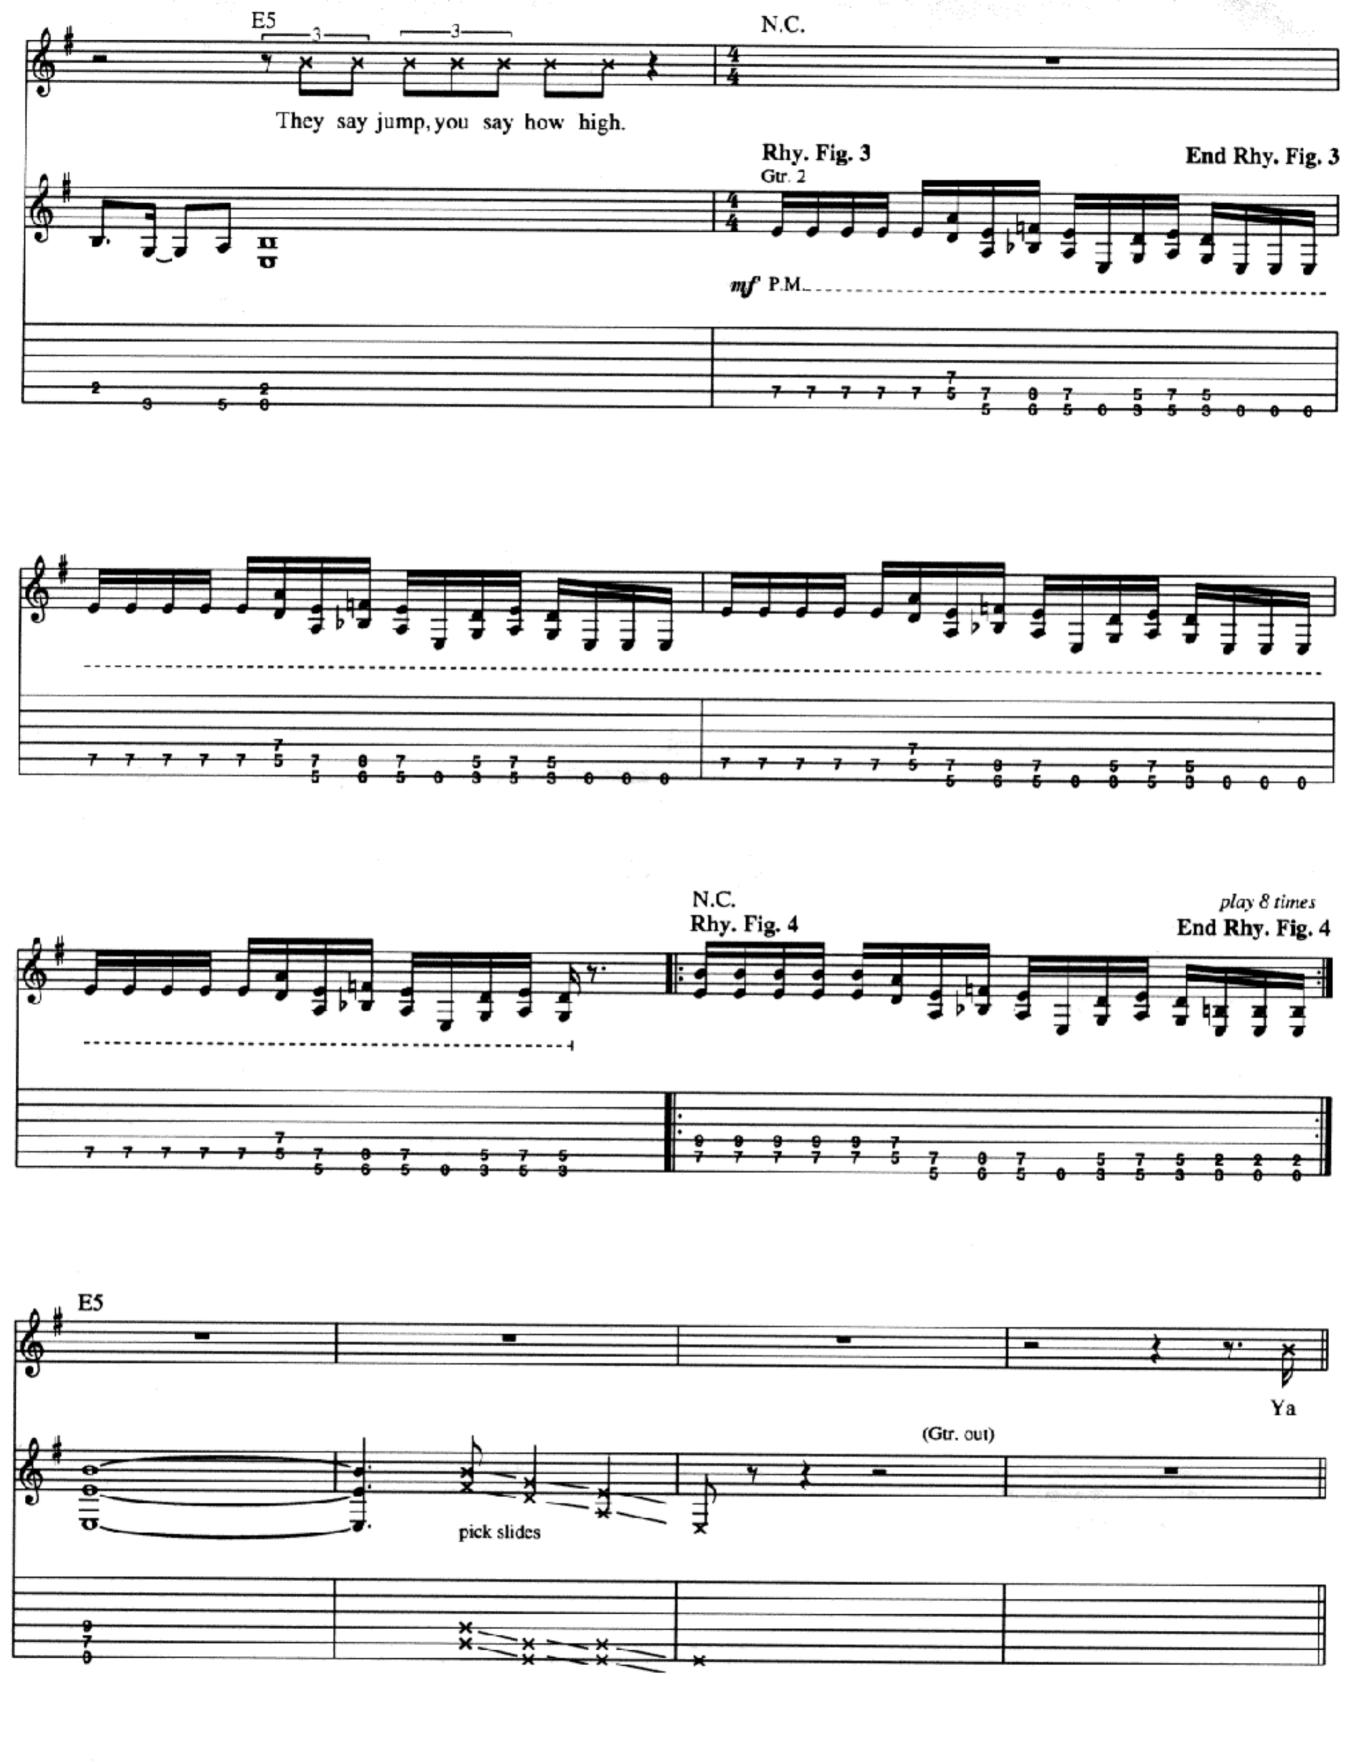

## Killing In The Name

Lyrics by Zack La Rocha Music by Rage Against The Machine

Drop D tuning:

6 = D

Intro
Moderately = 126

# KILLING IN THE NAME RAGE AGAINST THE MACHINE

Lyrics by ZACK DE LA ROCHA
Music by RAGE AGAINST THE MACHINE
Guitar Transcription by Jeff Perrin
From the Epic Associated recording RAGE AGAINST THE MACHINE

"Dropped D" tuning (low to high: D, A, D, G, B, E)