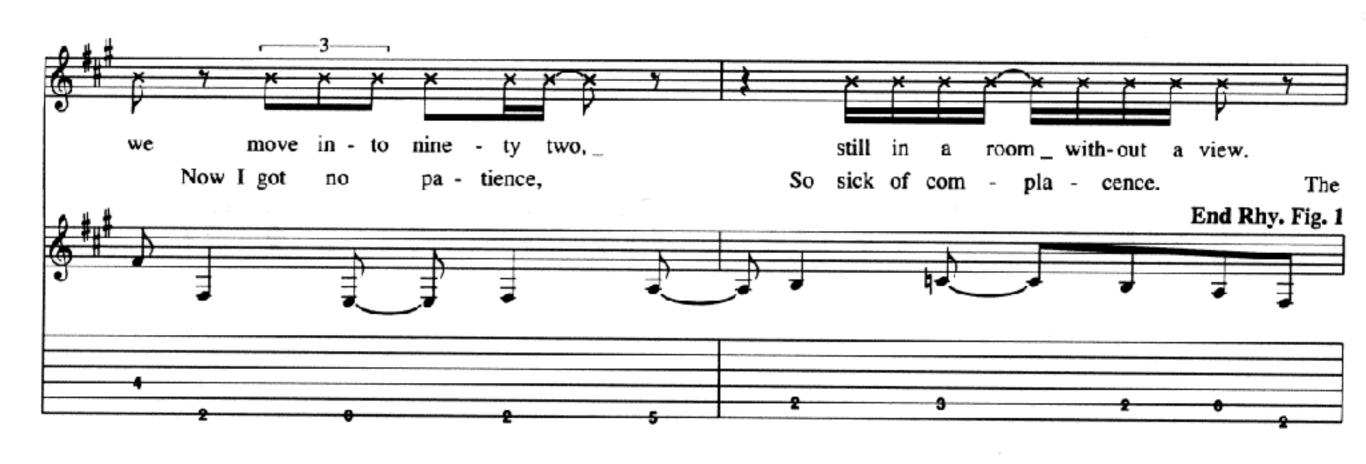

# KILLING IN THE NAME RAGE AGAINST THE MACHINE

Lyrics by ZACK DE LA ROCHA
Music by RAGE AGAINST THE MACHINE
Guitar Transcription by Jeff Perrin
From the Epic Associated recording RAGE AGAINST THE MACHINE

"Dropped D" tuning (low to high: D, A, D, G, B, E)