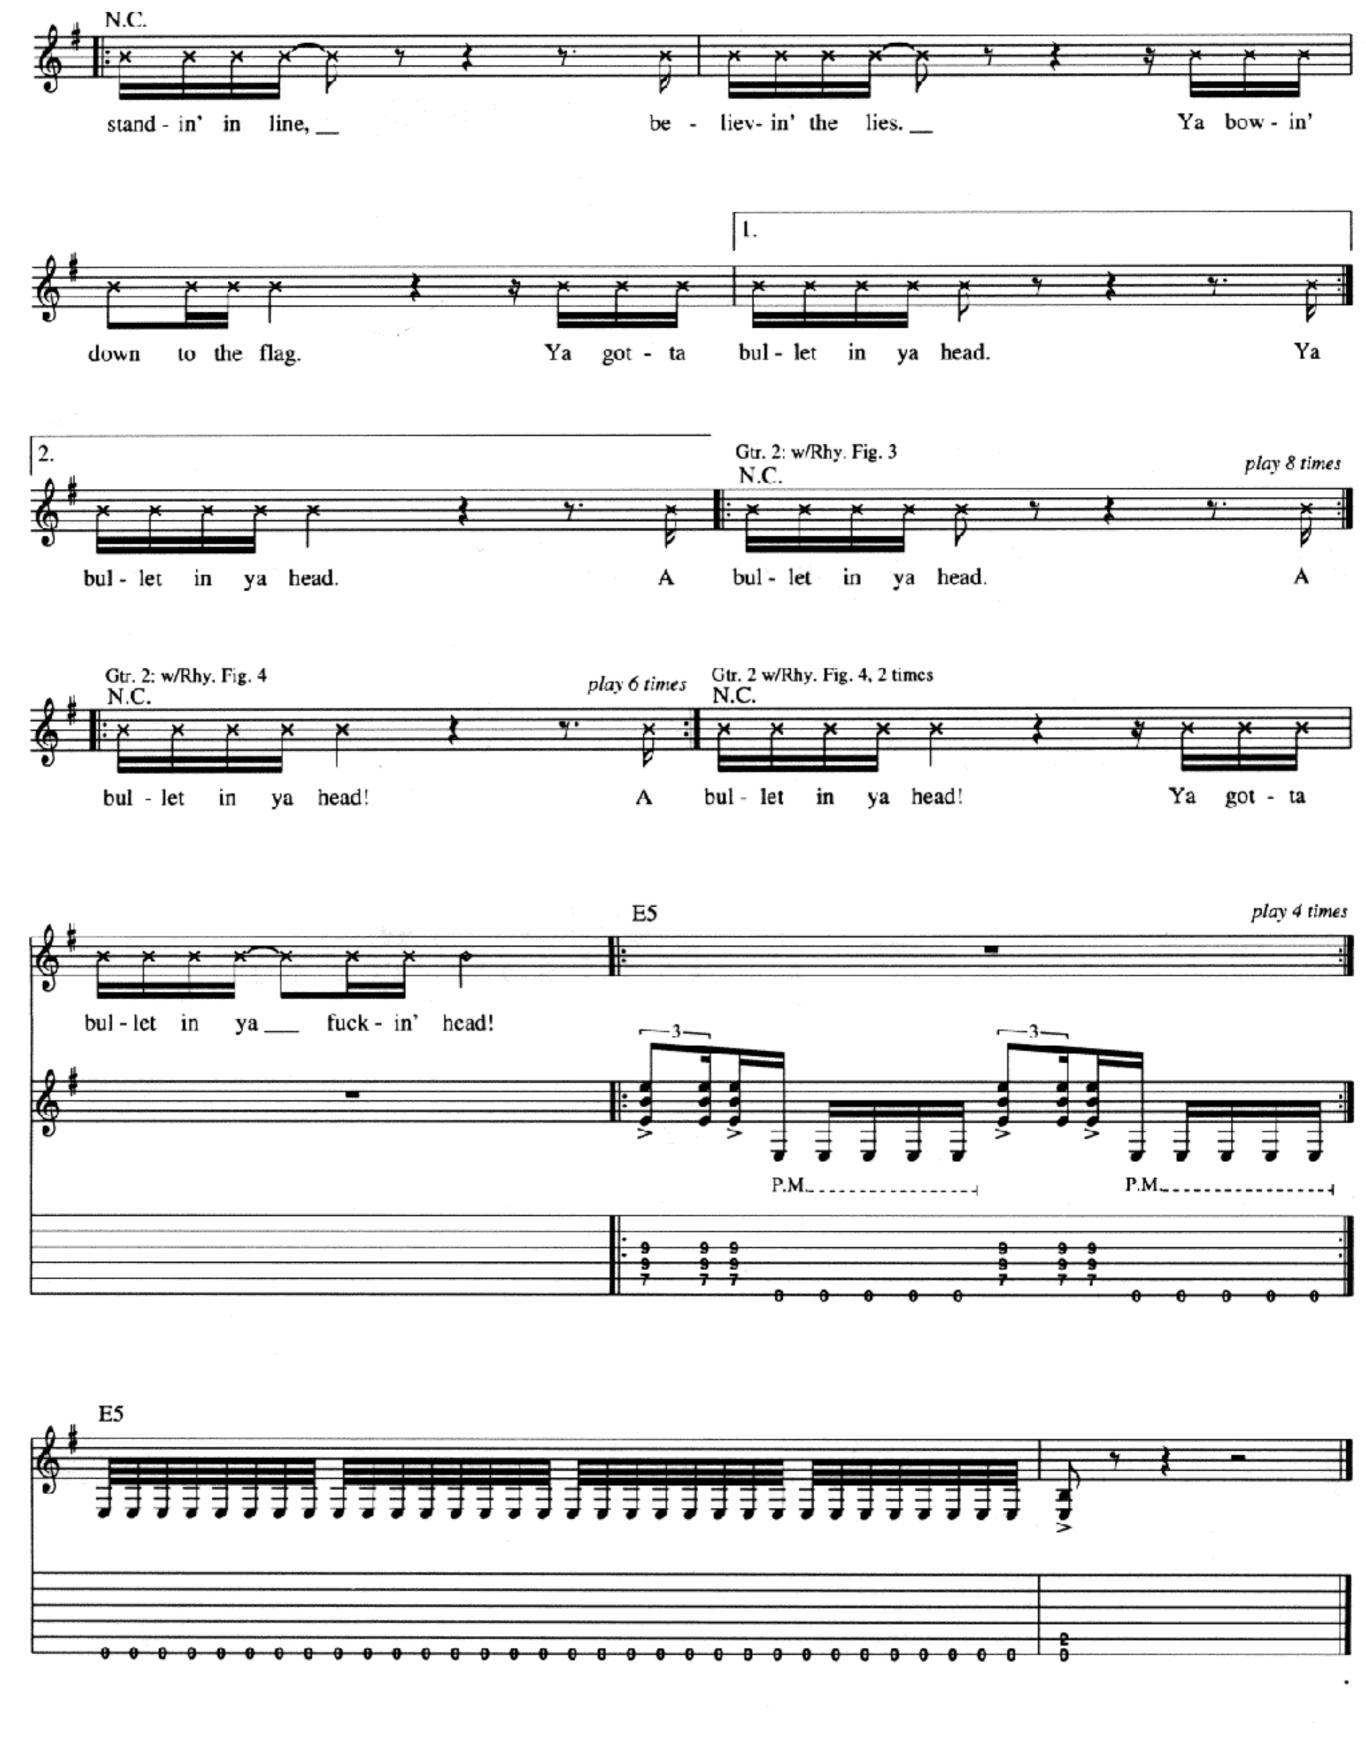

## Killing In The Name

Lyrics by Zack La Rocha Music by Rage Against The Machine

Drop D tuning:

6 = D

Intro
Moderately = 126

# KILLING IN THE NAME RAGE AGAINST THE MACHINE

Lyrics by ZACK DE LA ROCHA
Music by RAGE AGAINST THE MACHINE
Guitar Transcription by Jeff Perrin
From the Epic Associated recording RAGE AGAINST THE MACHINE

"Dropped D" tuning (low to high: D, A, D, G, B, E)