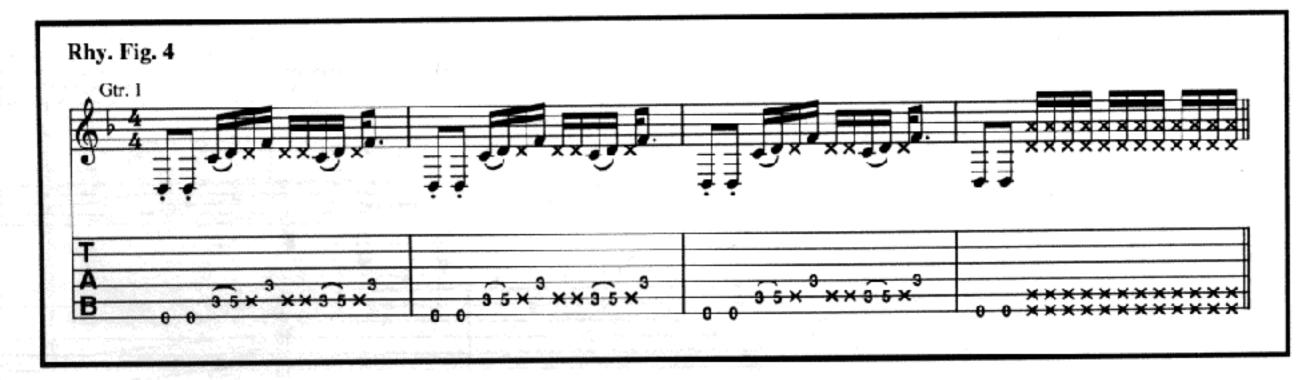

#### **Guitar Solo**

Gtr. 1: w/Rhy. Fig. 1, 8 times

<sup>\*</sup> w/Digitech Whammy Pedal: effect is manually shifted between 8va and 15ma from written part (as indicated above notation).