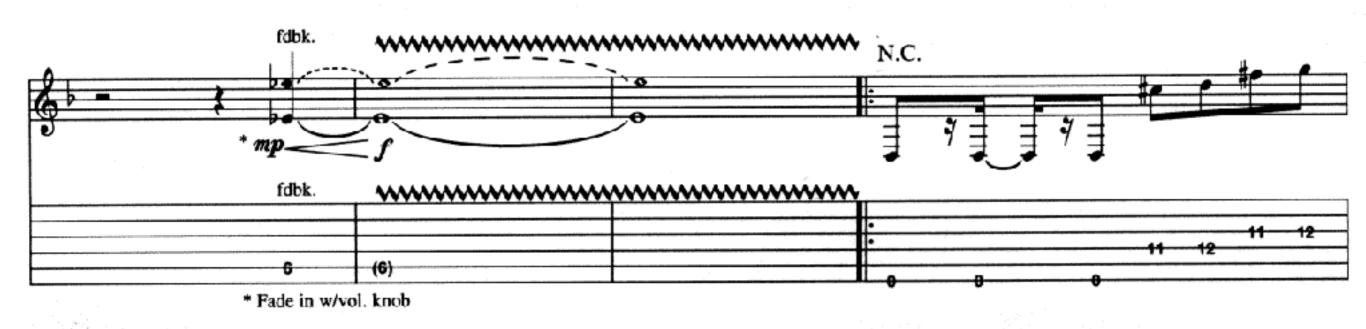

## Killing In The Name

Lyrics by Zack La Rocha Music by Rage Against The Machine

Drop D tuning:

6 = D

Intro
Moderately = 126

"Dropped D" tuning (low to high: D, A, D, G, B, E)