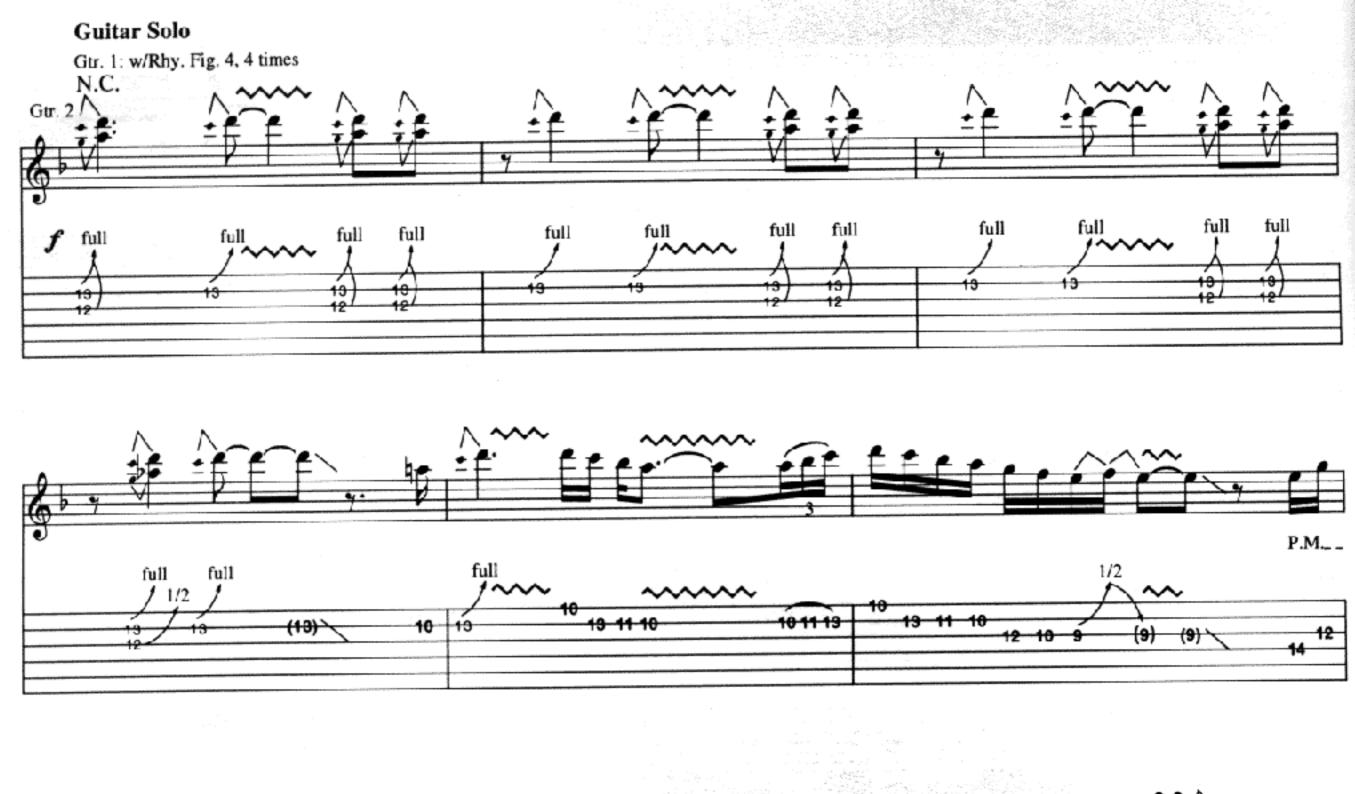

#### **Guitar Solo**

Gtr. 1: w/Rhy. Fig. 1, 8 times

<sup>\*</sup> w/Digitech Whammy Pedal: effect is manually shifted between 8va and 15ma from written part (as indicated above notation).