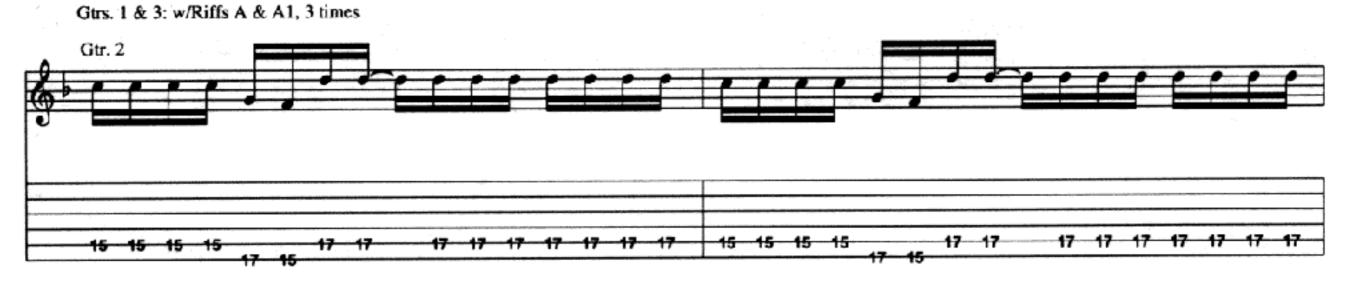

#### Freedom

Lyrics by Zack La Rocha Music by Rage Against The Machine

Drop D tuning: 6 = DIntro N.C. Rhy. Fig. 1 Gtr. 1 (8va) pick behind nut End Rhy. Fig. 1 Verse Am(add4)/D  $\mathbf{C}$ C В I'm a so-lo-ist on a so-lo 1. So - lo, All live, list. flop - py disk. nev - er on Rhy. Fig. 2