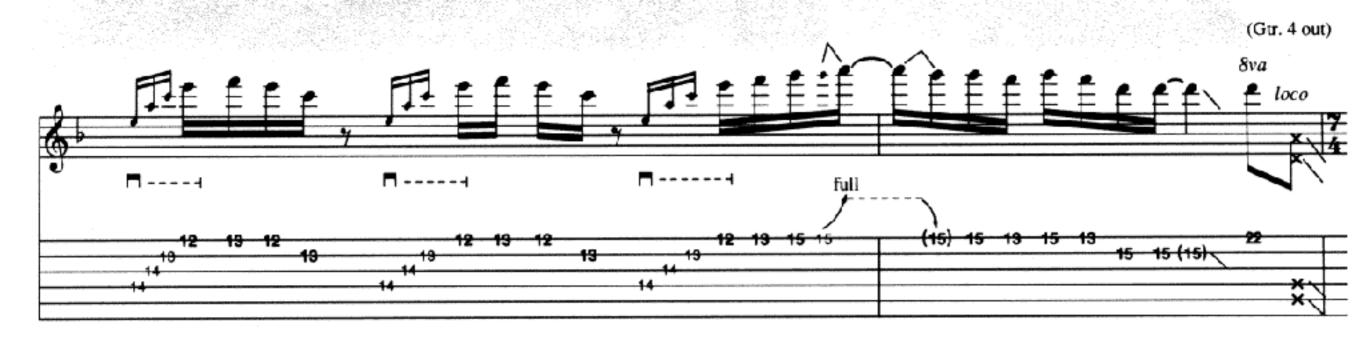

#### **Guitar Solo**

Gtr. 1: w/Rhy. Fig. 1, 8 times

<sup>\*</sup> w/Digitech Whammy Pedal: effect is manually shifted between 8va and 15ma from written part (as indicated above notation).