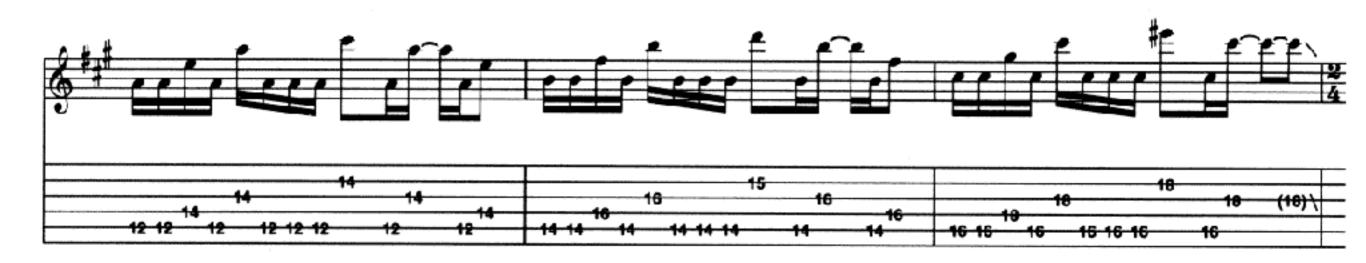

# KILLING IN THE NAME RAGE AGAINST THE MACHINE

Lyrics by ZACK DE LA ROCHA
Music by RAGE AGAINST THE MACHINE
Guitar Transcription by Jeff Perrin
From the Epic Associated recording RAGE AGAINST THE MACHINE

"Dropped D" tuning (low to high: D, A, D, G, B, E)