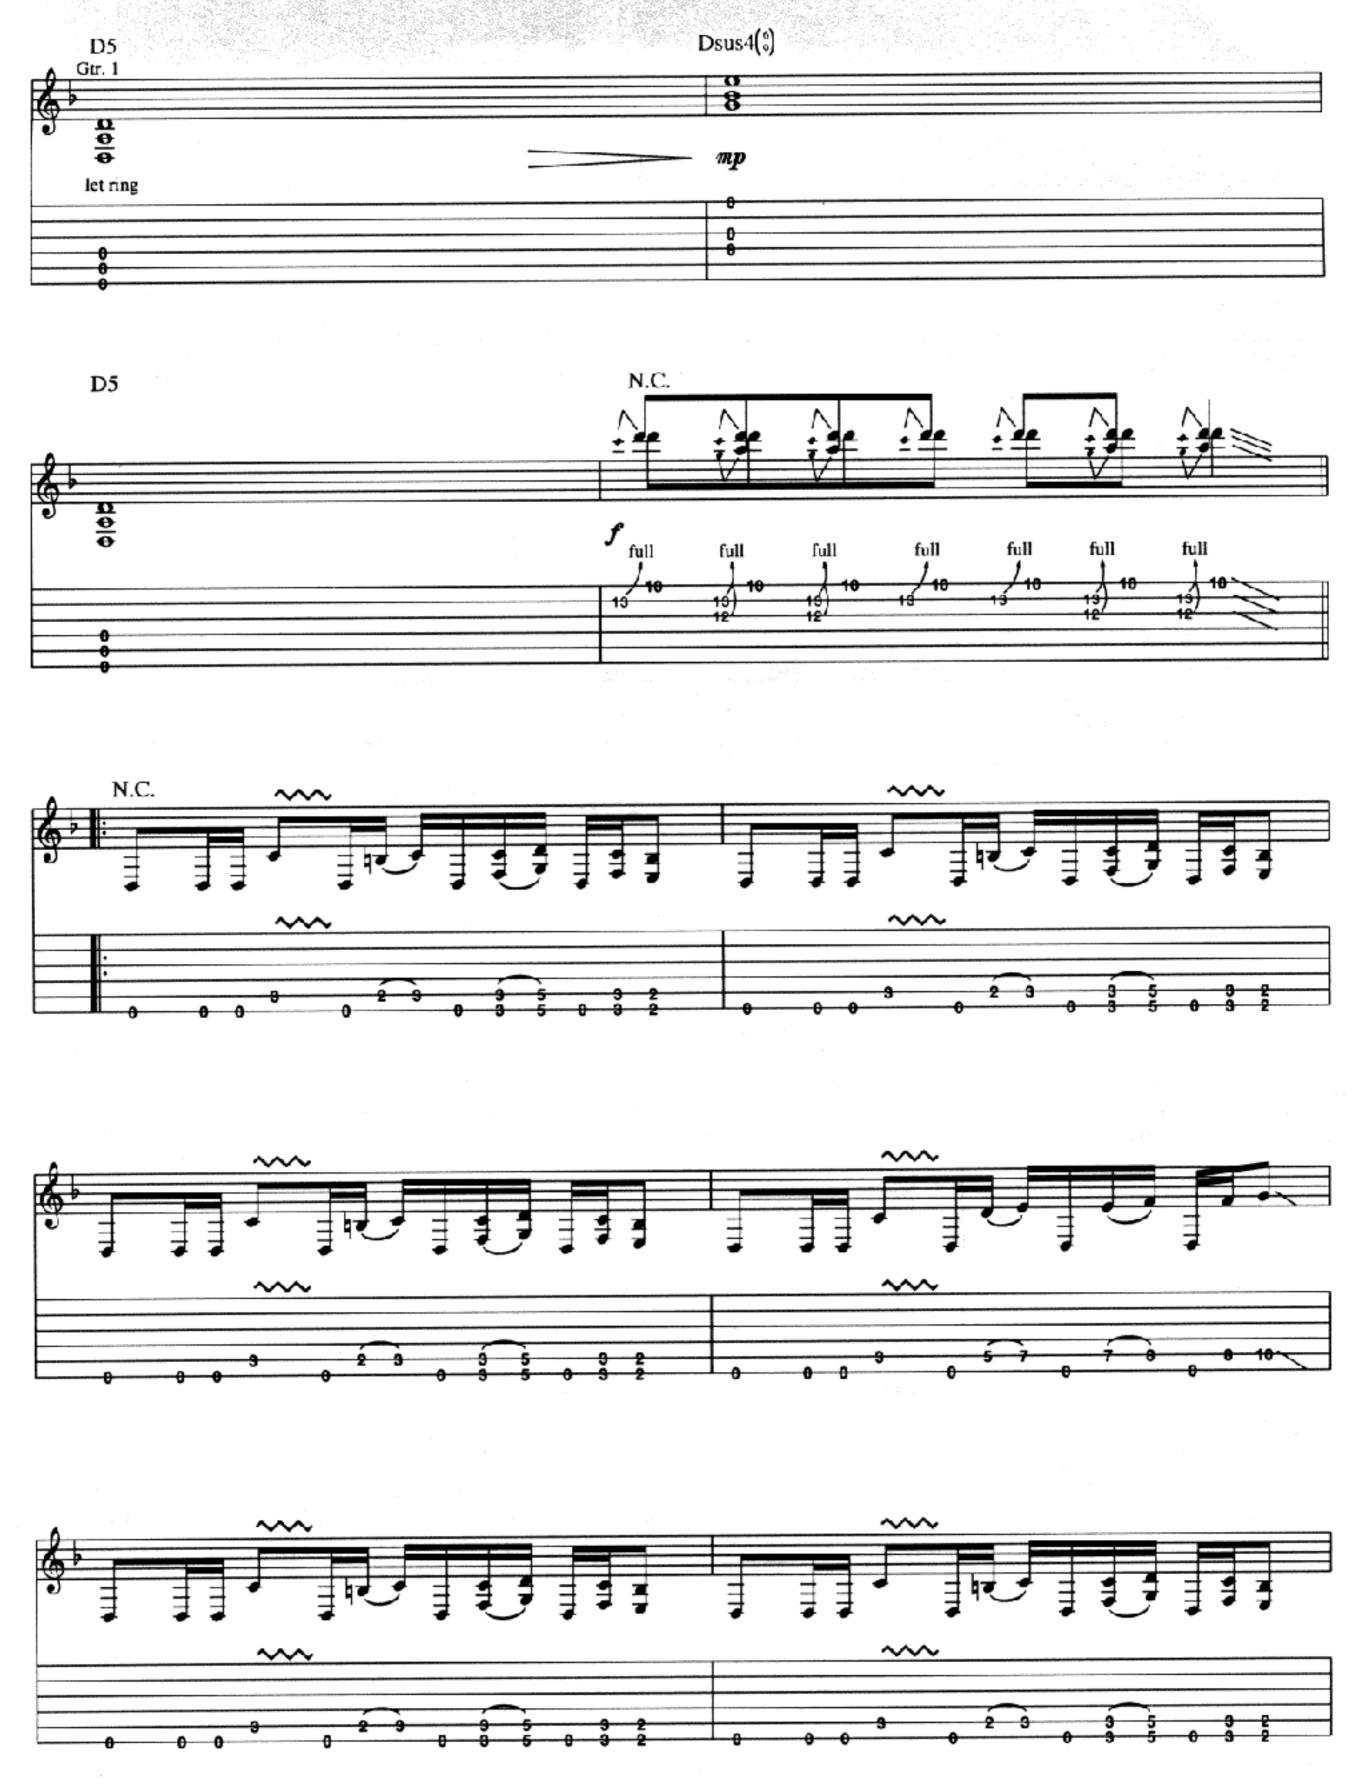

## Killing In The Name

Lyrics by Zack La Rocha Music by Rage Against The Machine

Drop D tuning:

6 = D

Intro
Moderately = 126

"Dropped D" tuning (low to high: D, A, D, G, B, E)