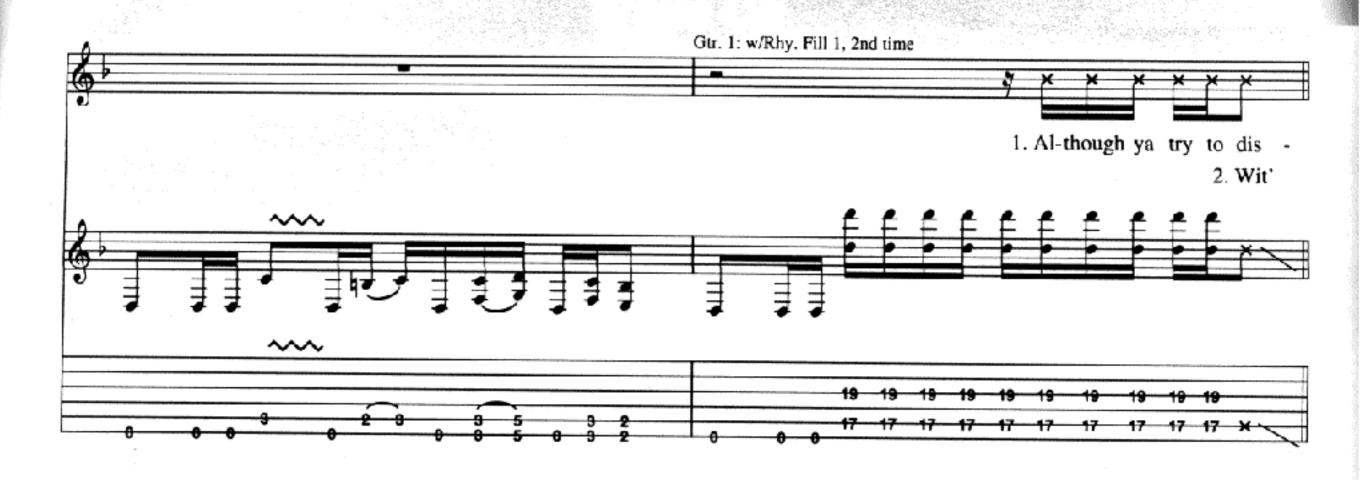

## Killing In The Name

Lyrics by Zack La Rocha Music by Rage Against The Machine

Drop D tuning:

6 = D

Intro
Moderately = 126

#### **Guitar Solo**

Gtr. 1: w/Rhy. Fig. 1, 8 times

<sup>\*</sup> w/Digitech Whammy Pedal: effect is manually shifted between 8va and 15ma from written part (as indicated above notation).

\* Hammer notes w/L.H. and toggle (same setting as before) w/R.H., next 7 meas.