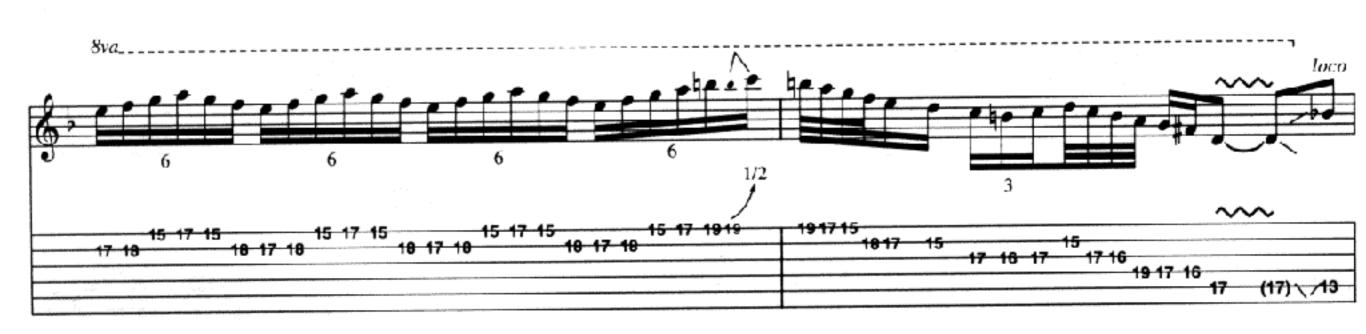

#### **Guitar Solo**

Gtr. 1: w/Rhy. Fig. 1, 8 times

<sup>\*</sup> w/Digitech Whammy Pedal: effect is manually shifted between 8va and 15ma from written part (as indicated above notation).