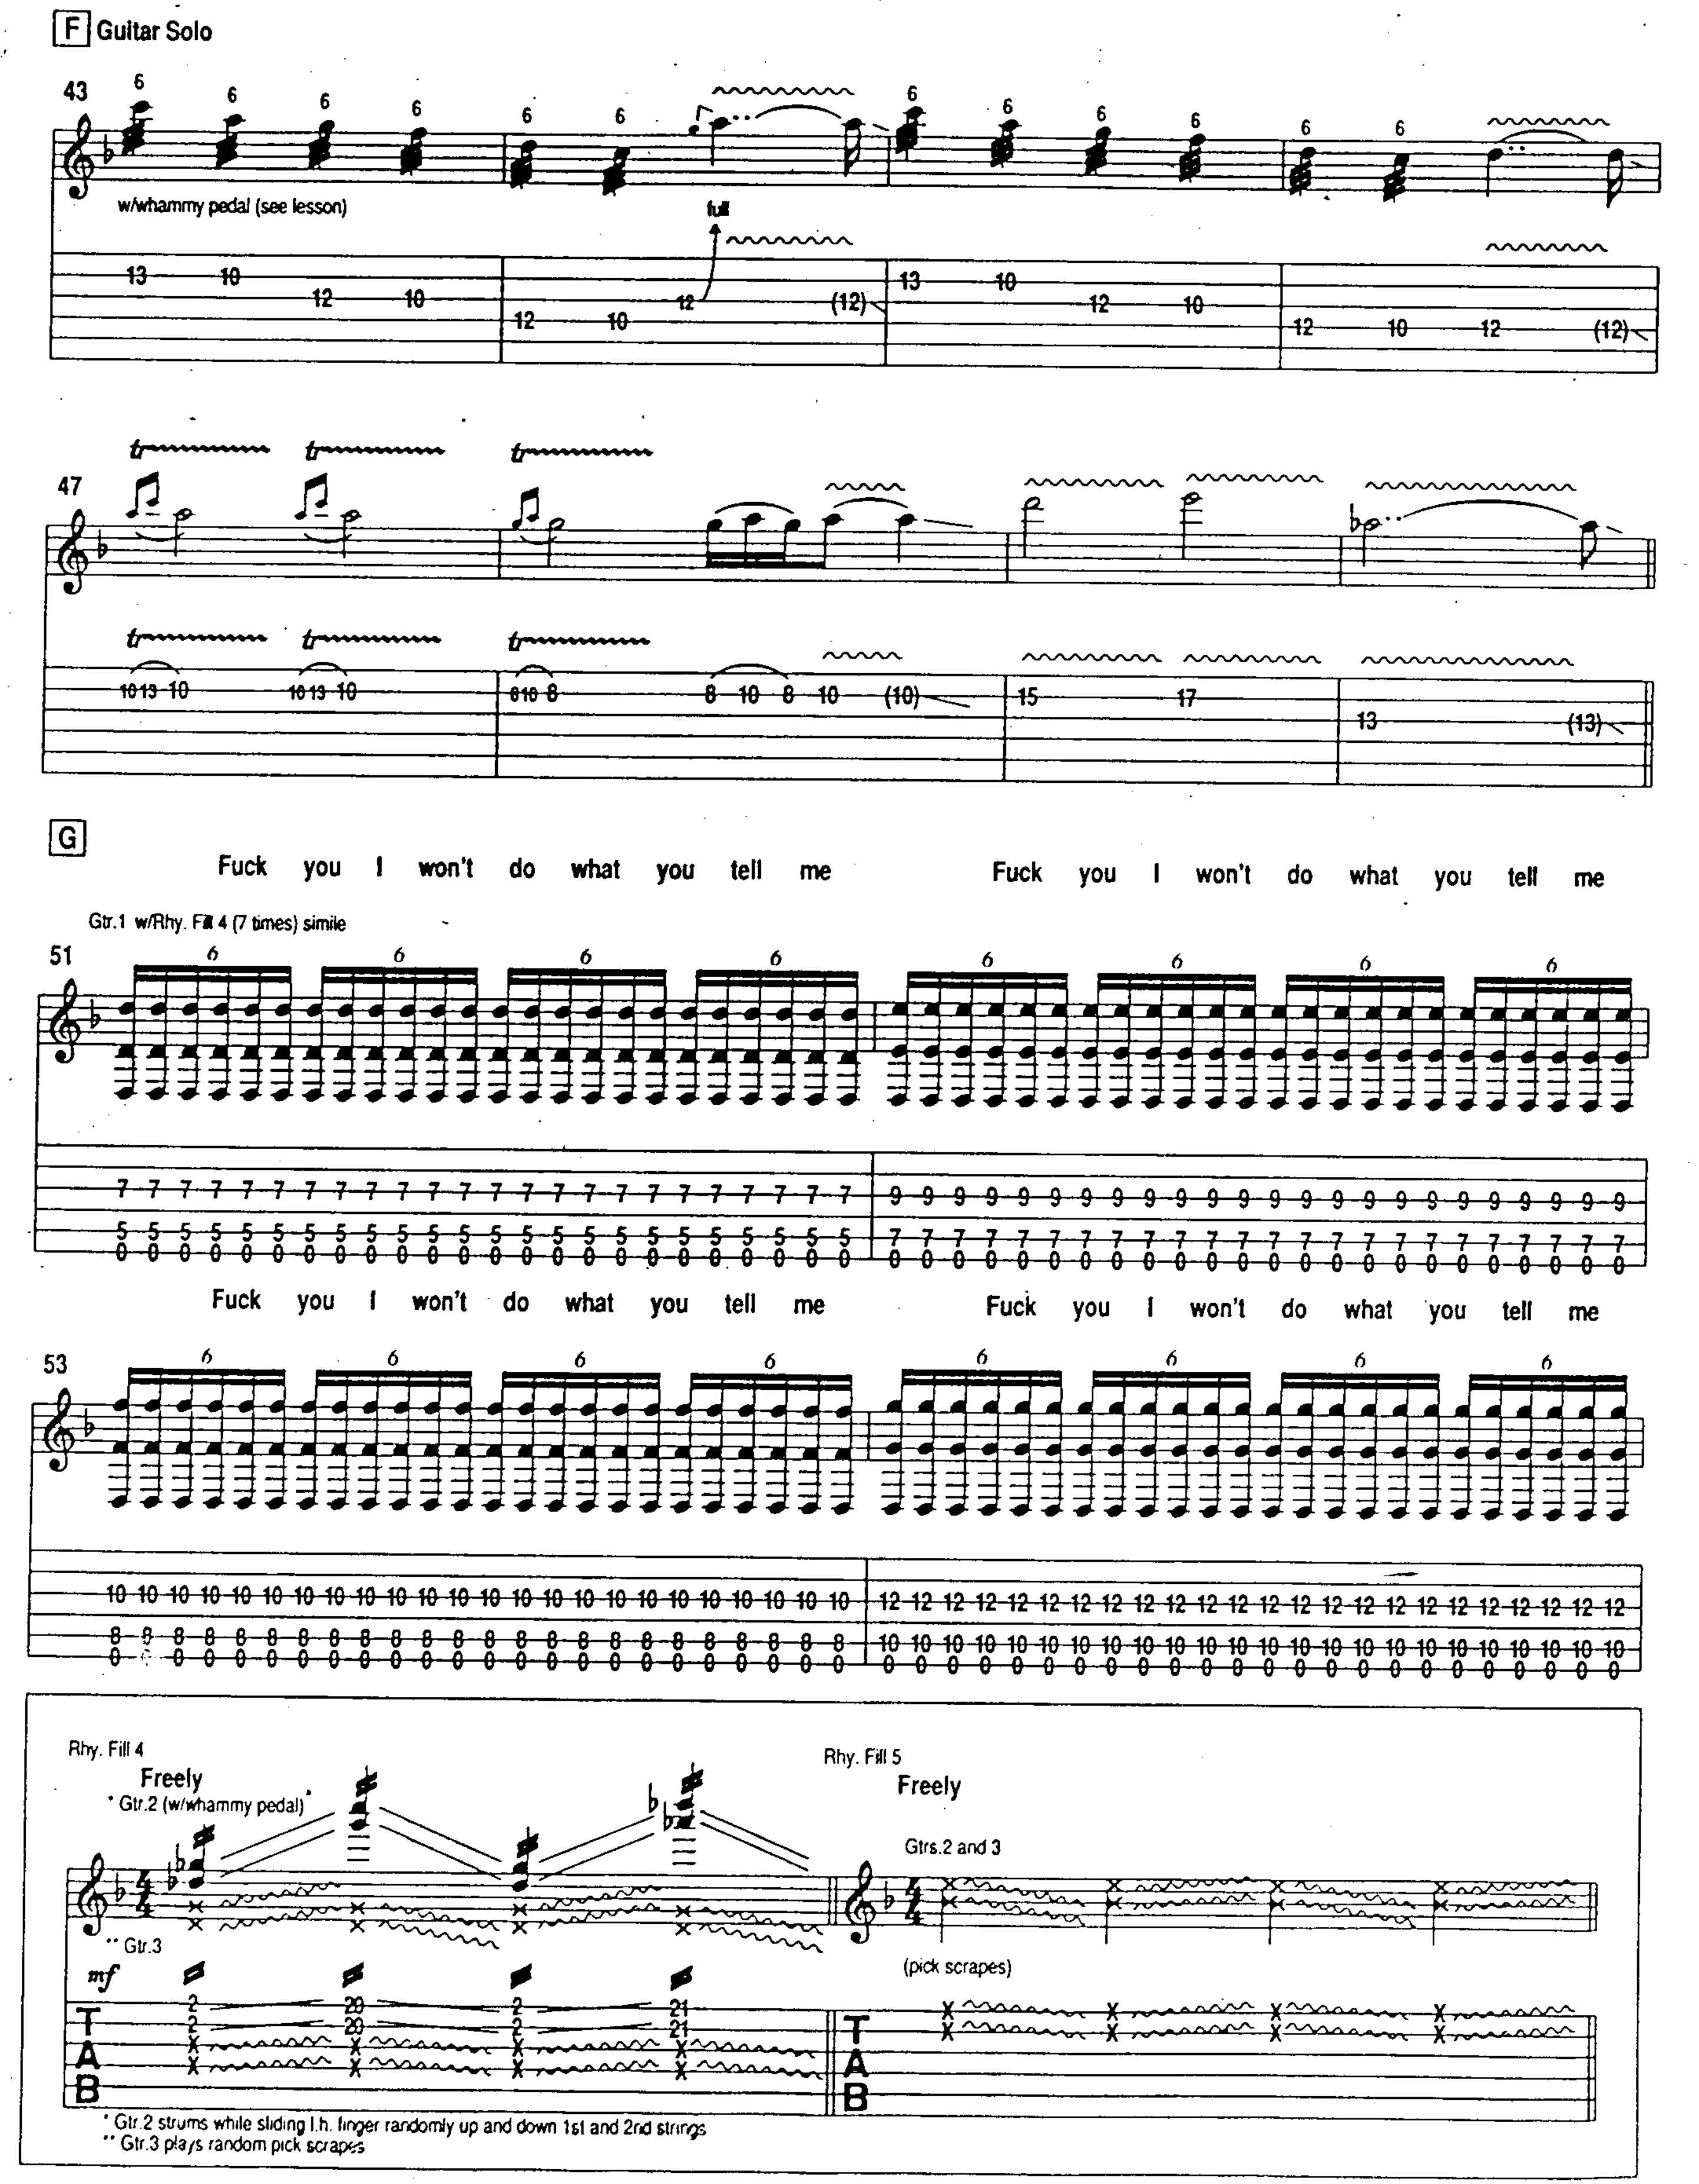

#### **Guitar Solo**

Gtr. 1: w/Rhy. Fig. 1, 8 times

<sup>\*</sup> w/Digitech Whammy Pedal: effect is manually shifted between 8va and 15ma from written part (as indicated above notation).

# KILLING IN THE NAME RAGE AGAINST THE MACHINE

Lyrics by ZACK DE LA ROCHA
Music by RAGE AGAINST THE MACHINE
Guitar Transcription by Jeff Perrin
From the Epic Associated recording RAGE AGAINST THE MACHINE

"Dropped D" tuning (low to high: D, A, D, G, B, E)