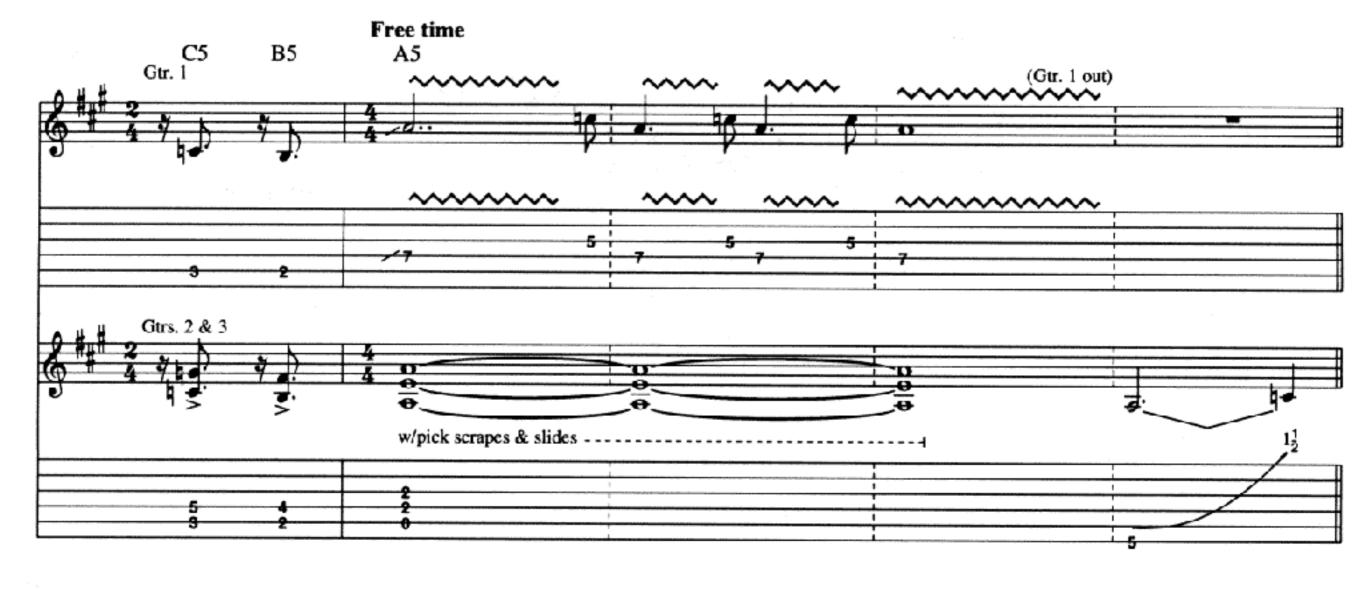

# KILLING IN THE NAME RAGE AGAINST THE MACHINE

Lyrics by ZACK DE LA ROCHA
Music by RAGE AGAINST THE MACHINE
Guitar Transcription by Jeff Perrin
From the Epic Associated recording RAGE AGAINST THE MACHINE

"Dropped D" tuning (low to high: D, A, D, G, B, E)