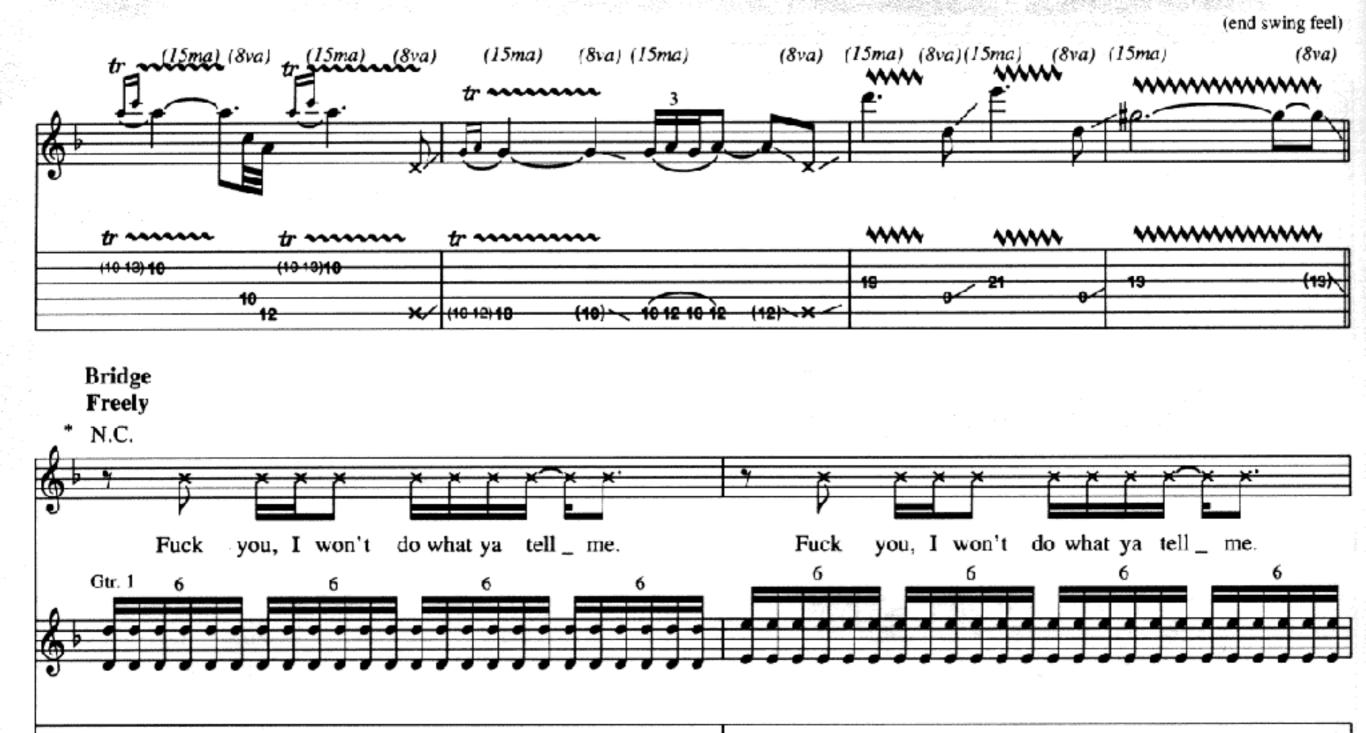

## Killing In The Name

Lyrics by Zack La Rocha Music by Rage Against The Machine

Drop D tuning:

6 = D

Intro
Moderately = 126

# KILLING IN THE NAME RAGE AGAINST THE MACHINE

Lyrics by ZACK DE LA ROCHA
Music by RAGE AGAINST THE MACHINE
Guitar Transcription by Jeff Perrin
From the Epic Associated recording RAGE AGAINST THE MACHINE

"Dropped D" tuning (low to high: D, A, D, G, B, E)