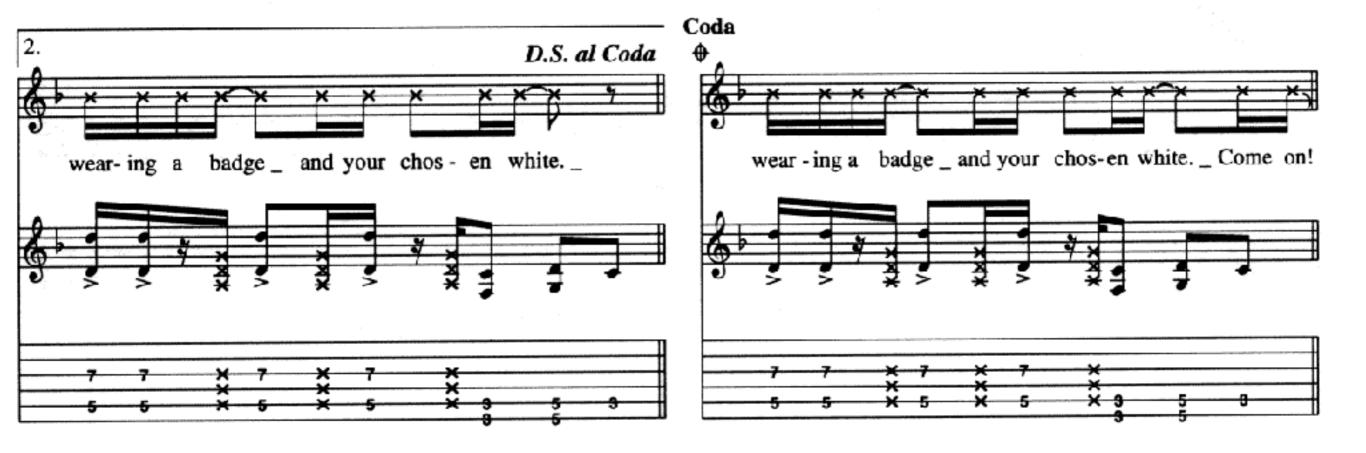

## Killing In The Name

Lyrics by Zack La Rocha Music by Rage Against The Machine

Drop D tuning:

6 = D

Intro
Moderately = 126

# KILLING IN THE NAME RAGE AGAINST THE MACHINE

Lyrics by ZACK DE LA ROCHA
Music by RAGE AGAINST THE MACHINE
Guitar Transcription by Jeff Perrin
From the Epic Associated recording RAGE AGAINST THE MACHINE

"Dropped D" tuning (low to high: D, A, D, G, B, E)