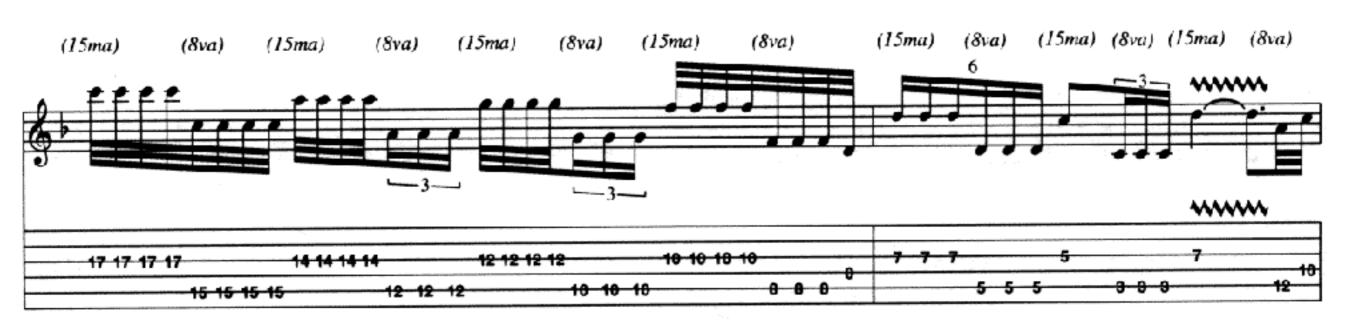

## Killing In The Name

Lyrics by Zack La Rocha Music by Rage Against The Machine

Drop D tuning:

6 = D

Intro
Moderately = 126

#### **Guitar Solo**

Gtr. 1: w/Rhy. Fig. 1, 8 times

<sup>\*</sup> w/Digitech Whammy Pedal: effect is manually shifted between 8va and 15ma from written part (as indicated above notation).

# KILLING IN THE NAME RAGE AGAINST THE MACHINE

Lyrics by ZACK DE LA ROCHA
Music by RAGE AGAINST THE MACHINE
Guitar Transcription by Jeff Perrin
From the Epic Associated recording RAGE AGAINST THE MACHINE

"Dropped D" tuning (low to high: D, A, D, G, B, E)