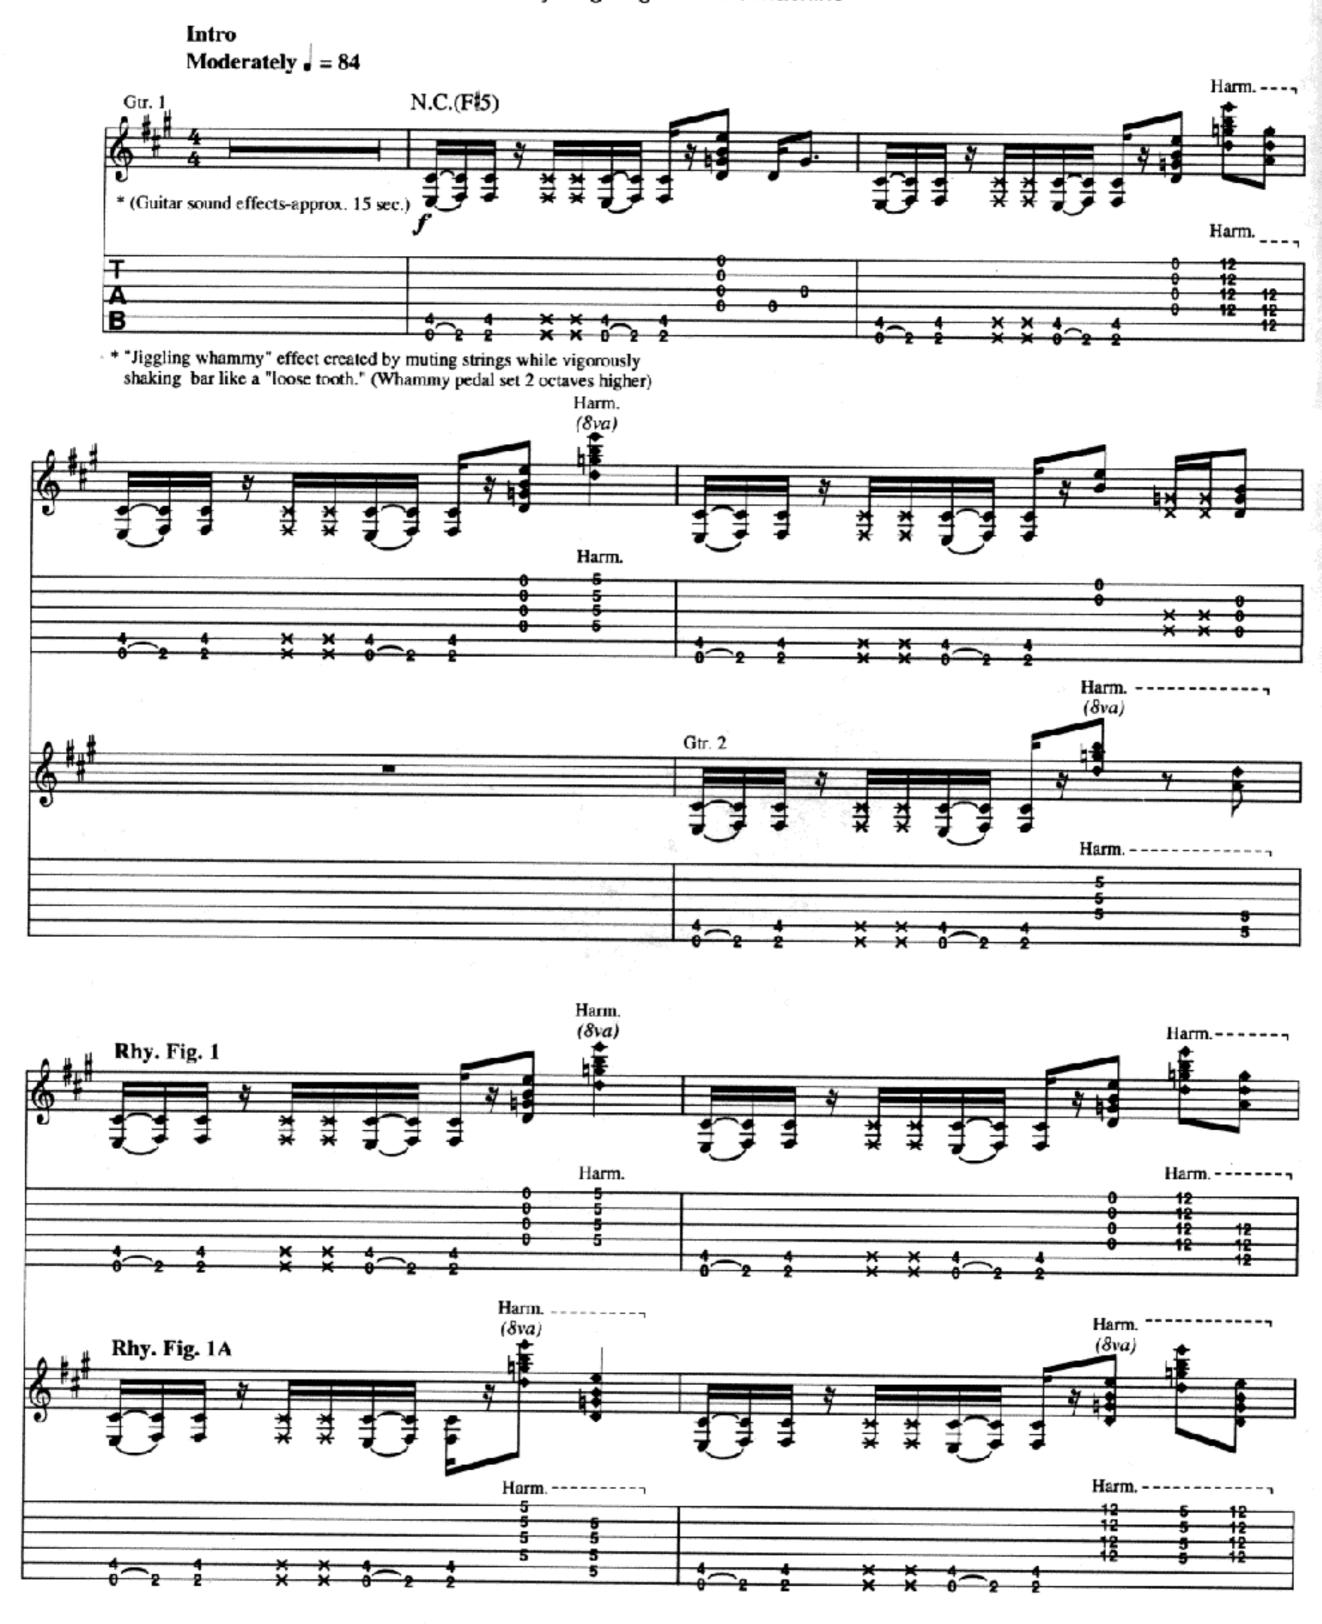

## Killing In The Name

Lyrics by Zack La Rocha Music by Rage Against The Machine

Drop D tuning:

6 = D

Intro
Moderately = 126

# KILLING IN THE NAME RAGE AGAINST THE MACHINE

Lyrics by ZACK DE LA ROCHA
Music by RAGE AGAINST THE MACHINE
Guitar Transcription by Jeff Perrin
From the Epic Associated recording RAGE AGAINST THE MACHINE

"Dropped D" tuning (low to high: D, A, D, G, B, E)