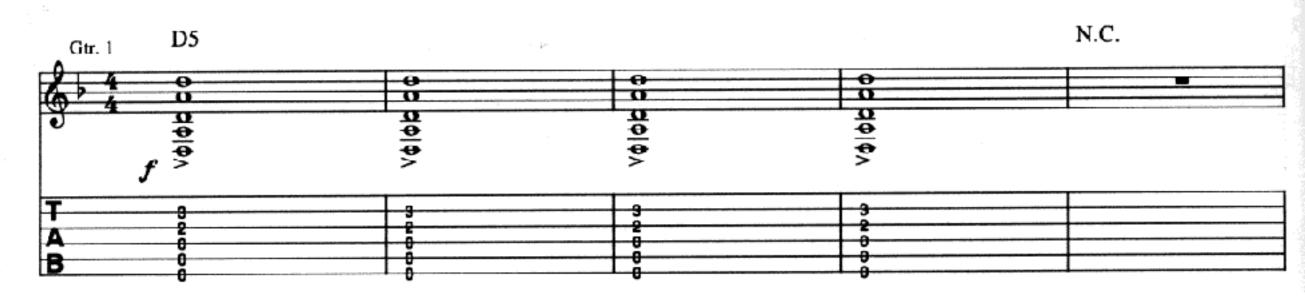

## Killing In The Name

Lyrics by Zack La Rocha Music by Rage Against The Machine

Drop D tuning:

6 = D

Intro
Moderately = 126

"Dropped D" tuning (low to high: D, A, D, G, B, E)