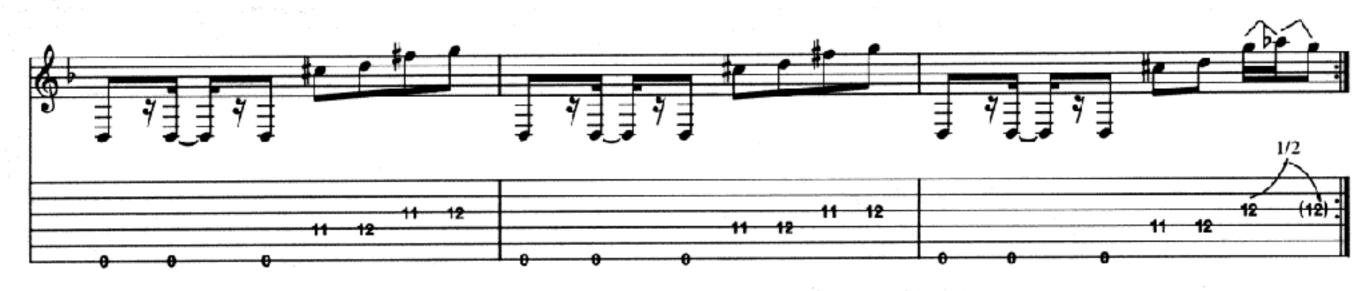

## Killing In The Name

Lyrics by Zack La Rocha Music by Rage Against The Machine

Drop D tuning:

6 = D

Intro
Moderately = 126

"Dropped D" tuning (low to high: D, A, D, G, B, E)