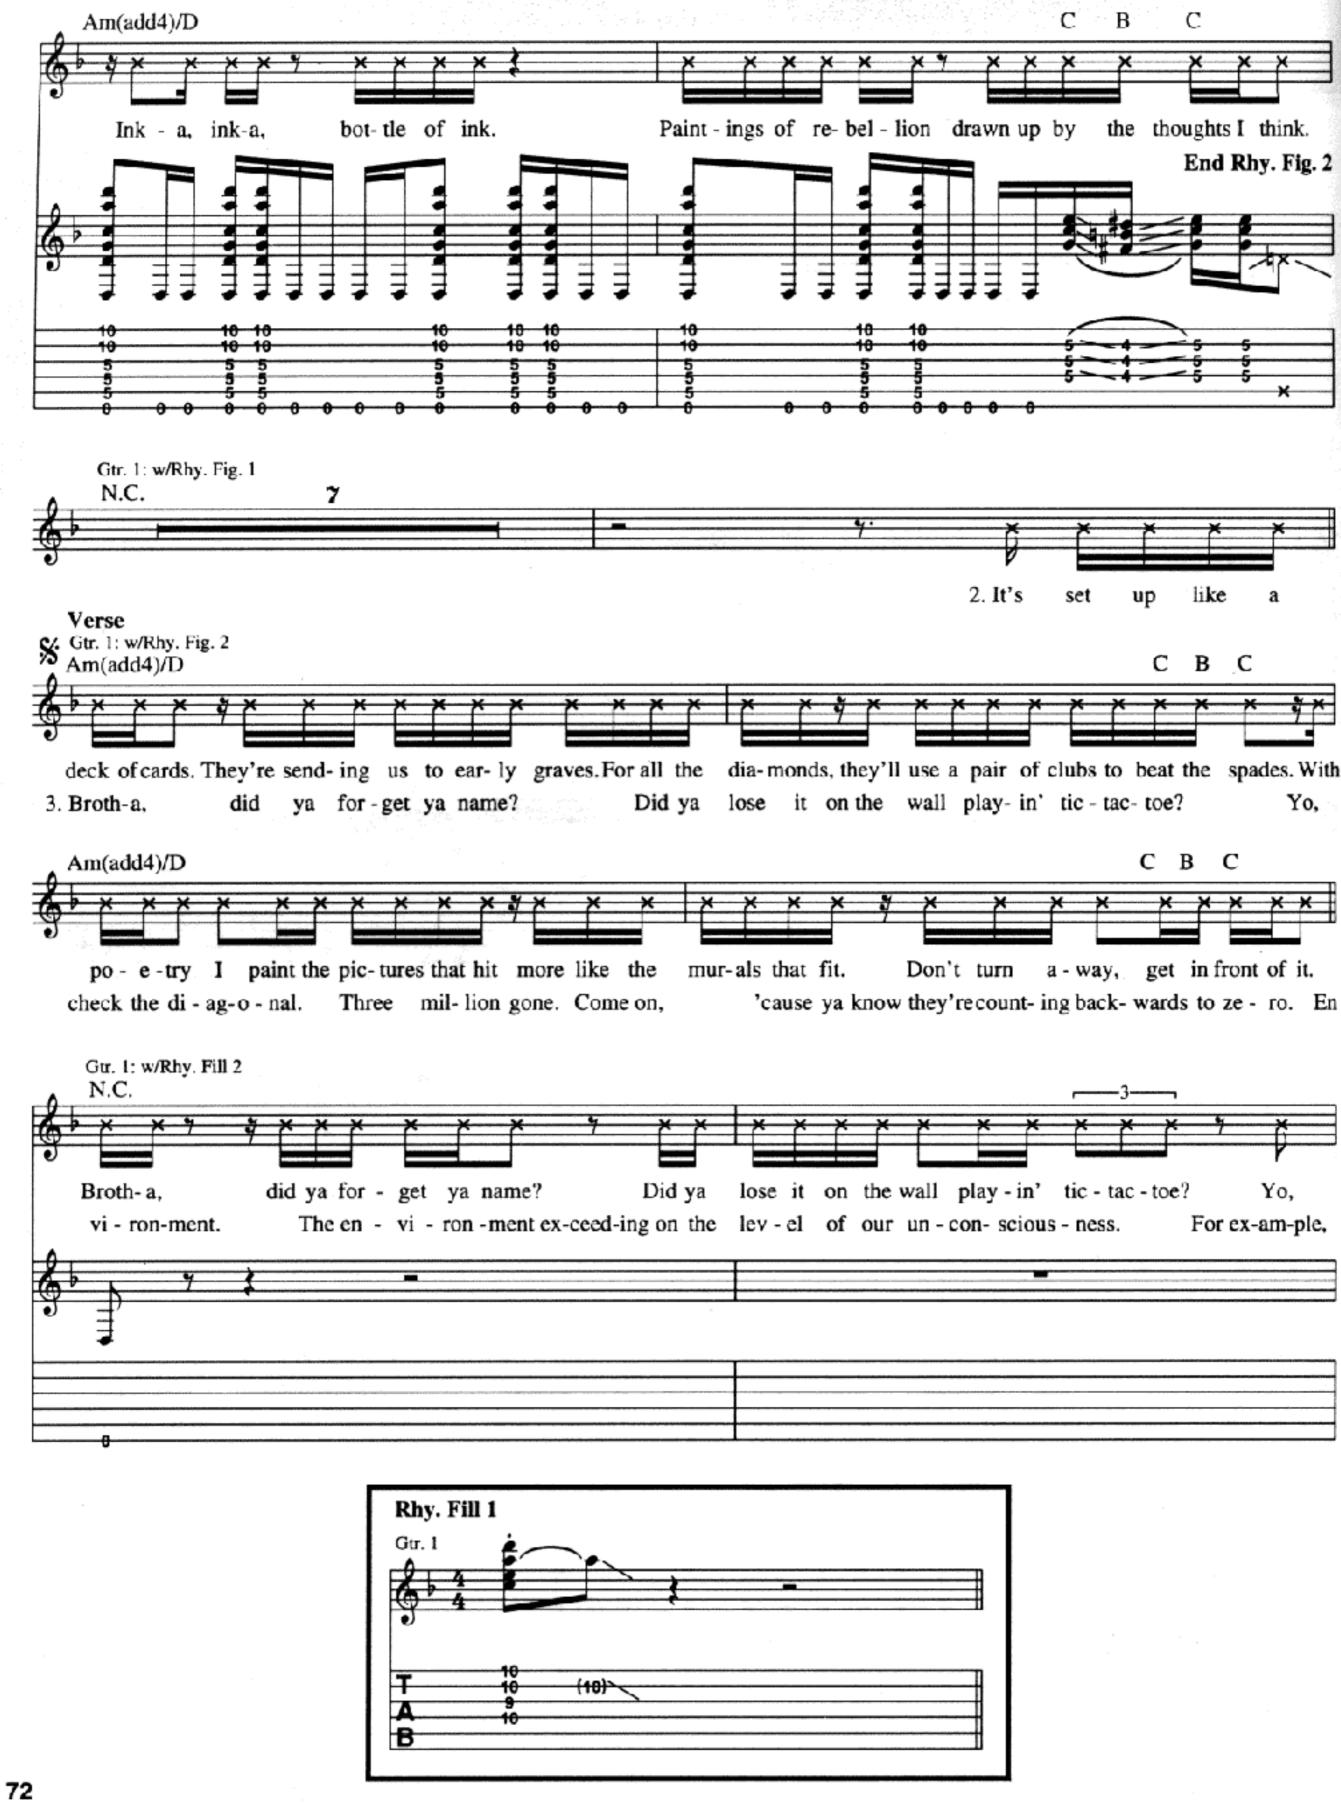

#### Freedom

Lyrics by Zack La Rocha Music by Rage Against The Machine

Drop D tuning: 6 = DIntro N.C. Rhy. Fig. 1 Gtr. 1 (8va) pick behind nut End Rhy. Fig. 1 Verse Am(add4)/D  $\mathbf{C}$ C В I'm a so-lo-ist on a so-lo 1. So - lo, All live, list. flop - py disk. nev - er on Rhy. Fig. 2