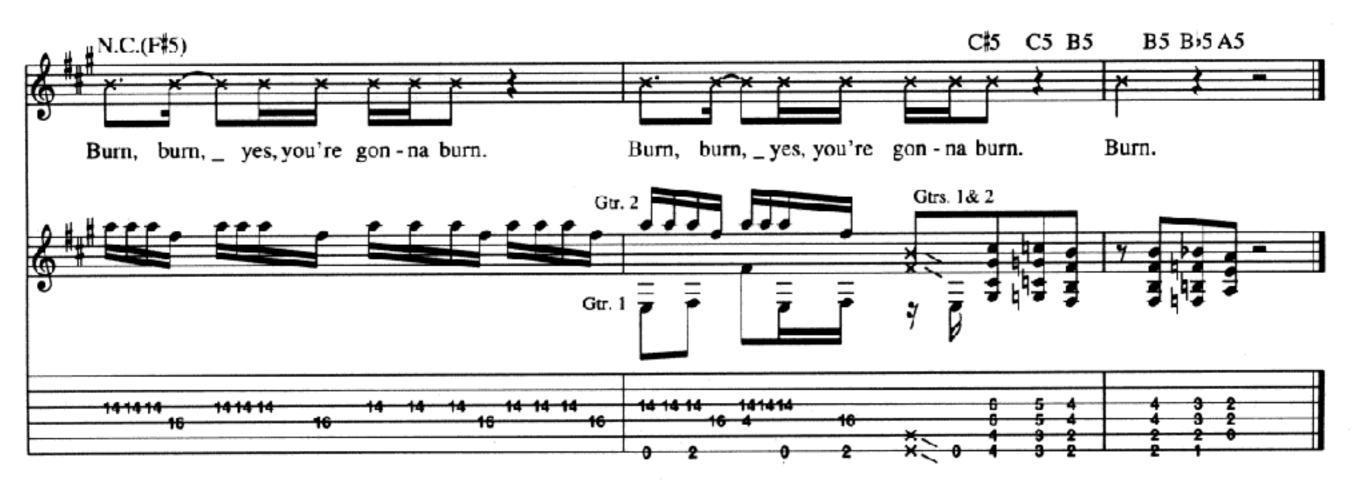

# KILLING IN THE NAME RAGE AGAINST THE MACHINE

Lyrics by ZACK DE LA ROCHA
Music by RAGE AGAINST THE MACHINE
Guitar Transcription by Jeff Perrin
From the Epic Associated recording RAGE AGAINST THE MACHINE

"Dropped D" tuning (low to high: D, A, D, G, B, E)