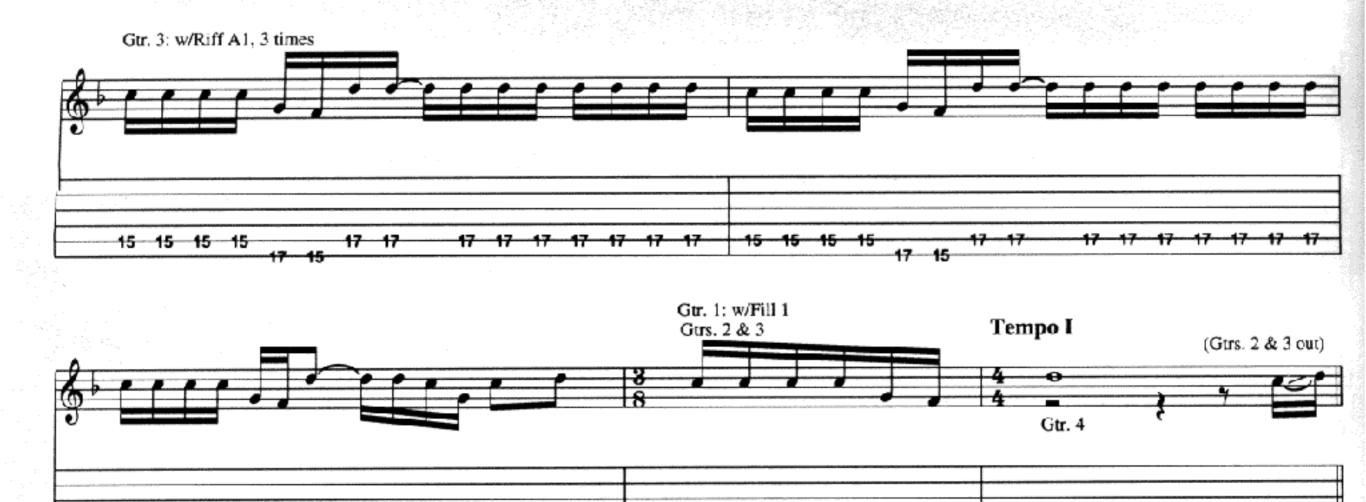

#### Freedom

Lyrics by Zack La Rocha Music by Rage Against The Machine

Drop D tuning: 6 = DIntro N.C. Rhy. Fig. 1 Gtr. 1 (8va) pick behind nut End Rhy. Fig. 1 Verse Am(add4)/D  $\mathbf{C}$ C В I'm a so-lo-ist on a so-lo 1. So - lo, All live, list. flop - py disk. nev - er on Rhy. Fig. 2