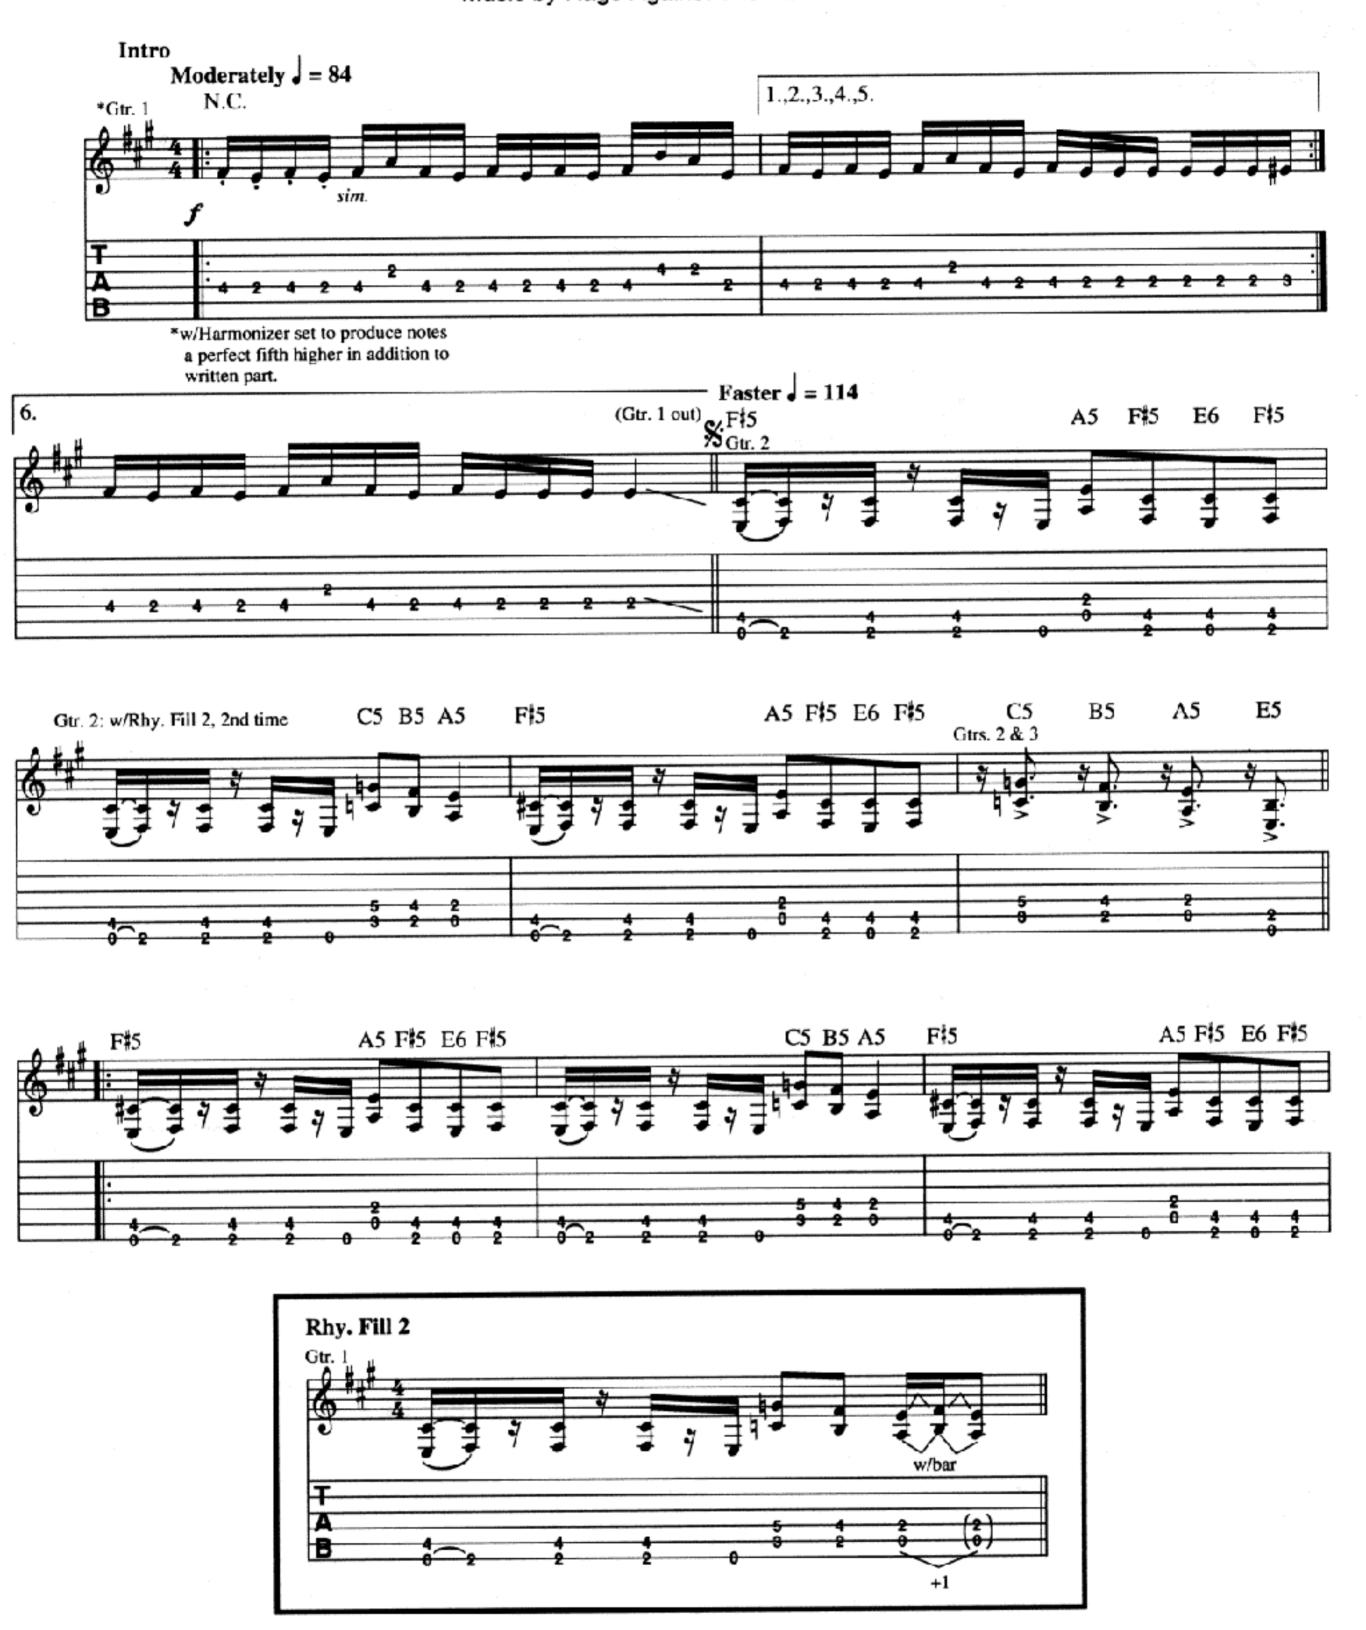

# KILLING IN THE NAME RAGE AGAINST THE MACHINE

Lyrics by ZACK DE LA ROCHA
Music by RAGE AGAINST THE MACHINE
Guitar Transcription by Jeff Perrin
From the Epic Associated recording RAGE AGAINST THE MACHINE

"Dropped D" tuning (low to high: D, A, D, G, B, E)