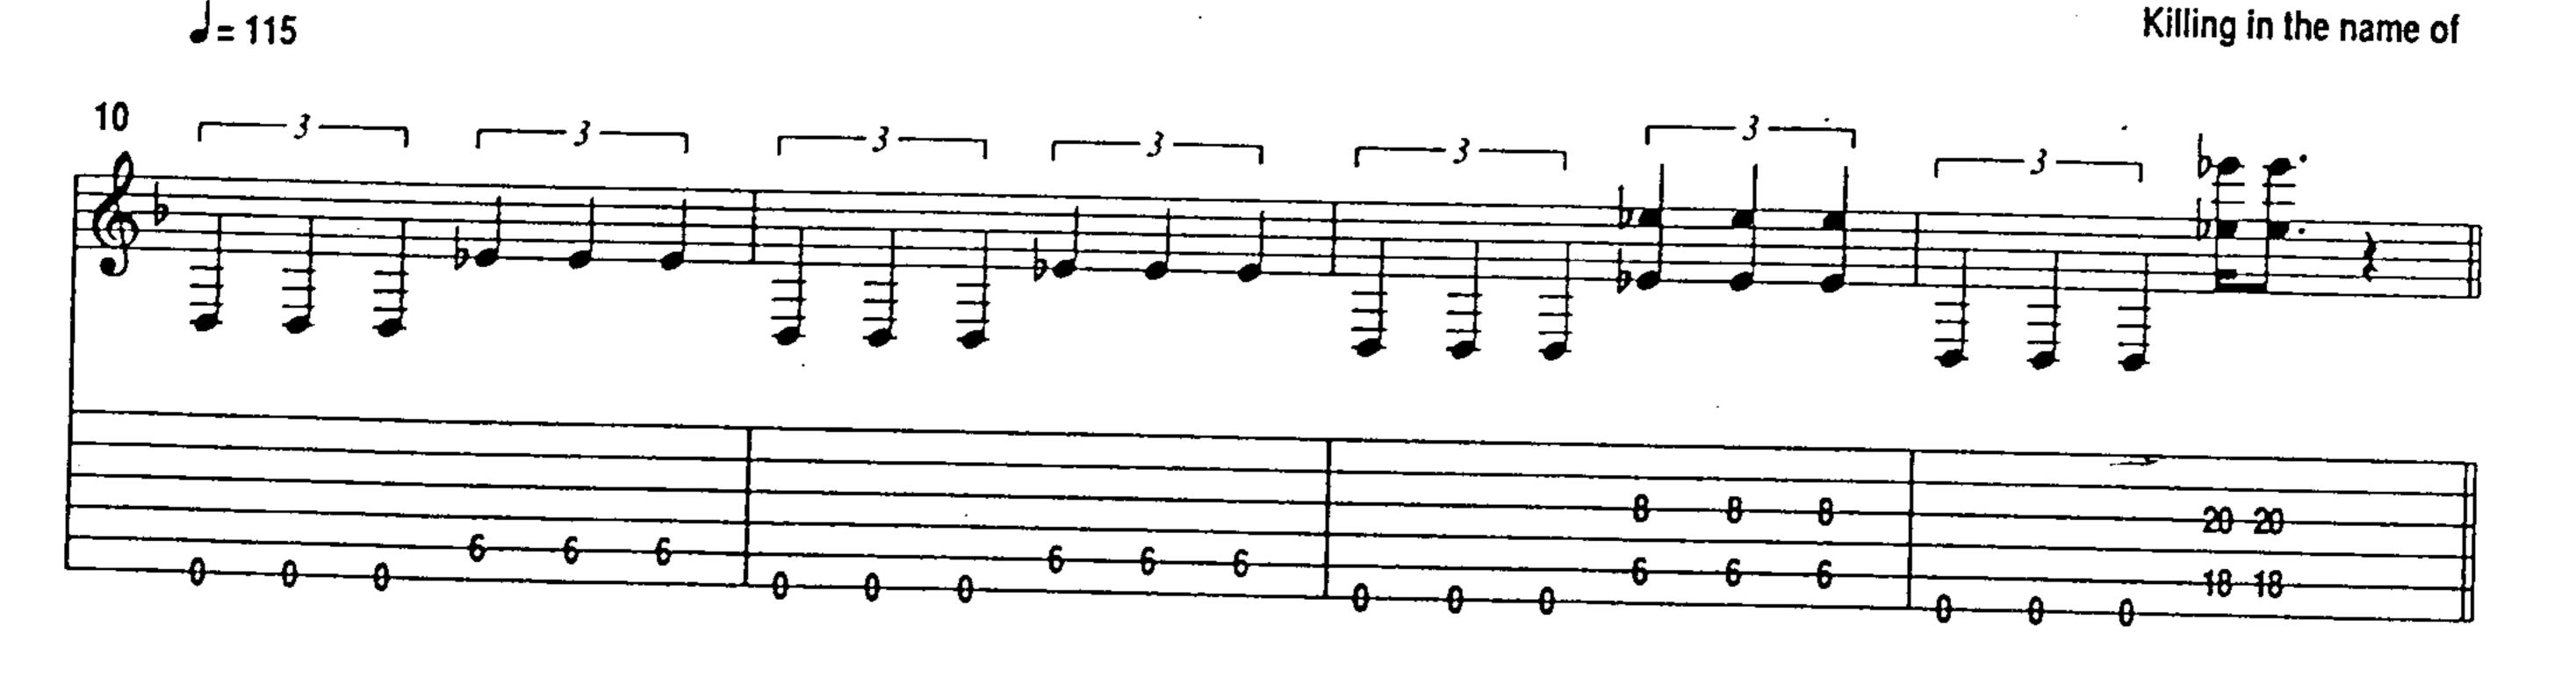

## Killing In The Name

Lyrics by Zack La Rocha Music by Rage Against The Machine

Drop D tuning:

6 = D

Intro
Moderately = 126

# KILLING IN THE NAME RAGE AGAINST THE MACHINE

Lyrics by ZACK DE LA ROCHA
Music by RAGE AGAINST THE MACHINE
Guitar Transcription by Jeff Perrin
From the Epic Associated recording RAGE AGAINST THE MACHINE

"Dropped D" tuning (low to high: D, A, D, G, B, E)