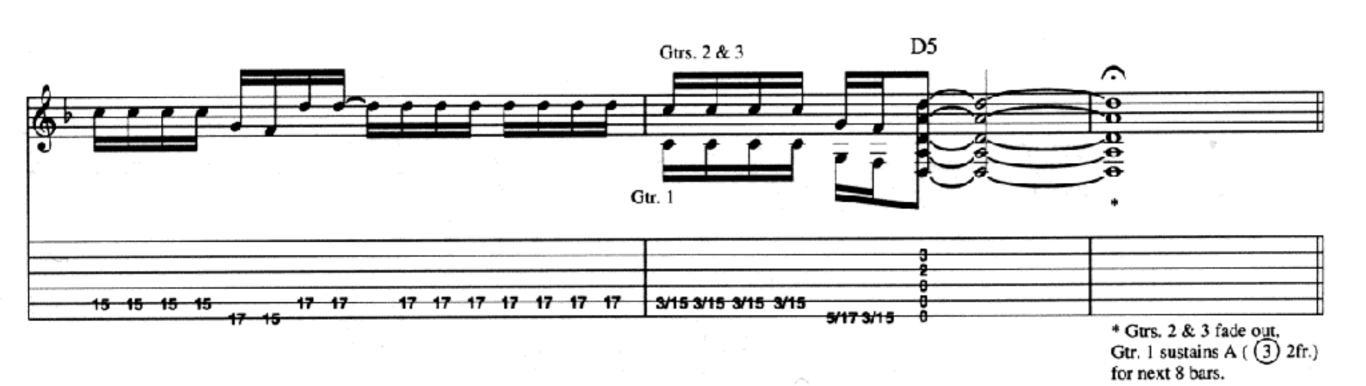

#### Freedom

Lyrics by Zack La Rocha Music by Rage Against The Machine

Drop D tuning: 6 = DIntro N.C. Rhy. Fig. 1 Gtr. 1 (8va) pick behind nut End Rhy. Fig. 1 Verse Am(add4)/D  $\mathbf{C}$ C В I'm a so-lo-ist on a so-lo 1. So - lo, All live, list. flop - py disk. nev - er on Rhy. Fig. 2