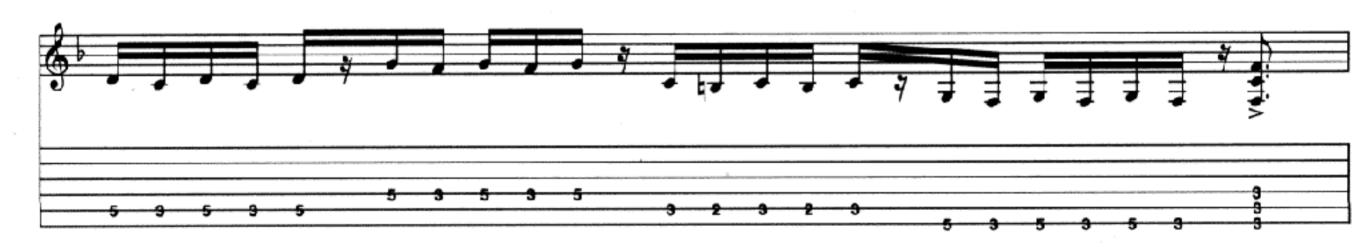

## Killing In The Name

Lyrics by Zack La Rocha Music by Rage Against The Machine

Drop D tuning:

6 = D

Intro
Moderately = 126

"Dropped D" tuning (low to high: D, A, D, G, B, E)