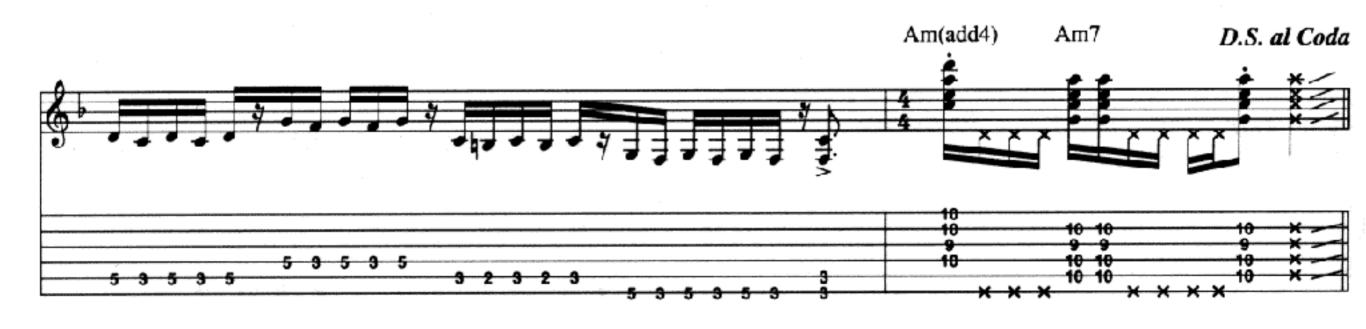

## Killing In The Name

Lyrics by Zack La Rocha Music by Rage Against The Machine

Drop D tuning:

6 = D

Intro
Moderately = 126

# KILLING IN THE NAME RAGE AGAINST THE MACHINE

Lyrics by ZACK DE LA ROCHA
Music by RAGE AGAINST THE MACHINE
Guitar Transcription by Jeff Perrin
From the Epic Associated recording RAGE AGAINST THE MACHINE

"Dropped D" tuning (low to high: D, A, D, G, B, E)