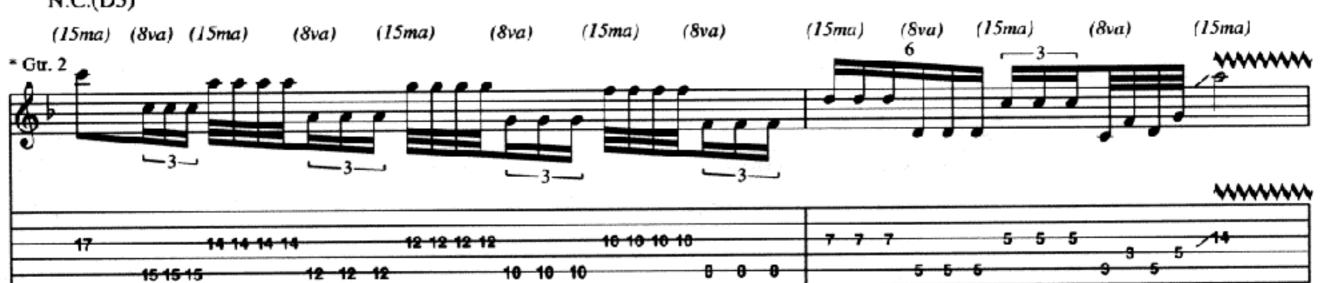

## Killing In The Name

Lyrics by Zack La Rocha Music by Rage Against The Machine

Drop D tuning:

6 = D

Intro
Moderately = 126

#### **Guitar Solo**

Gtr. 1: w/Rhy. Fig. 1, 8 times

<sup>\*</sup> w/Digitech Whammy Pedal: effect is manually shifted between 8va and 15ma from written part (as indicated above notation).

# KILLING IN THE NAME RAGE AGAINST THE MACHINE

Lyrics by ZACK DE LA ROCHA
Music by RAGE AGAINST THE MACHINE
Guitar Transcription by Jeff Perrin
From the Epic Associated recording RAGE AGAINST THE MACHINE

"Dropped D" tuning (low to high: D, A, D, G, B, E)