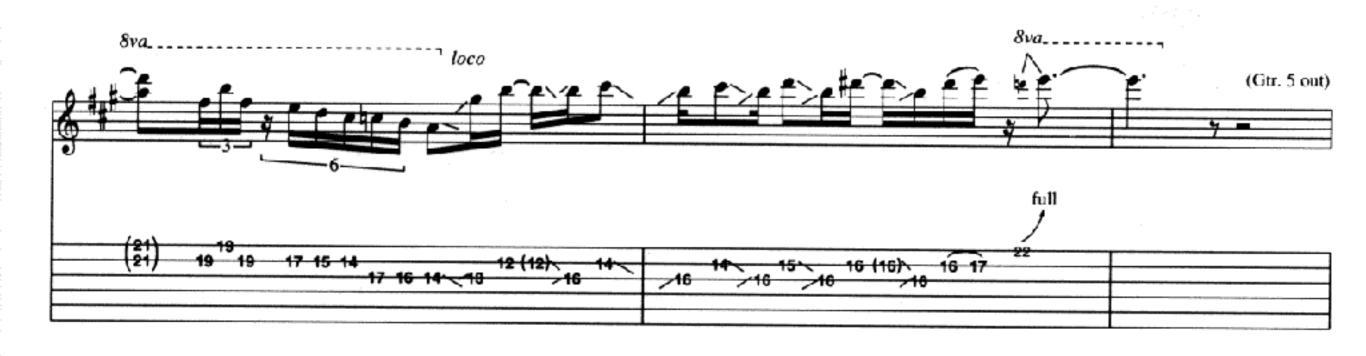

#### **Guitar Solo**

Gtr. 1: w/Rhy. Fig. 1, 8 times

<sup>\*</sup> w/Digitech Whammy Pedal: effect is manually shifted between 8va and 15ma from written part (as indicated above notation).