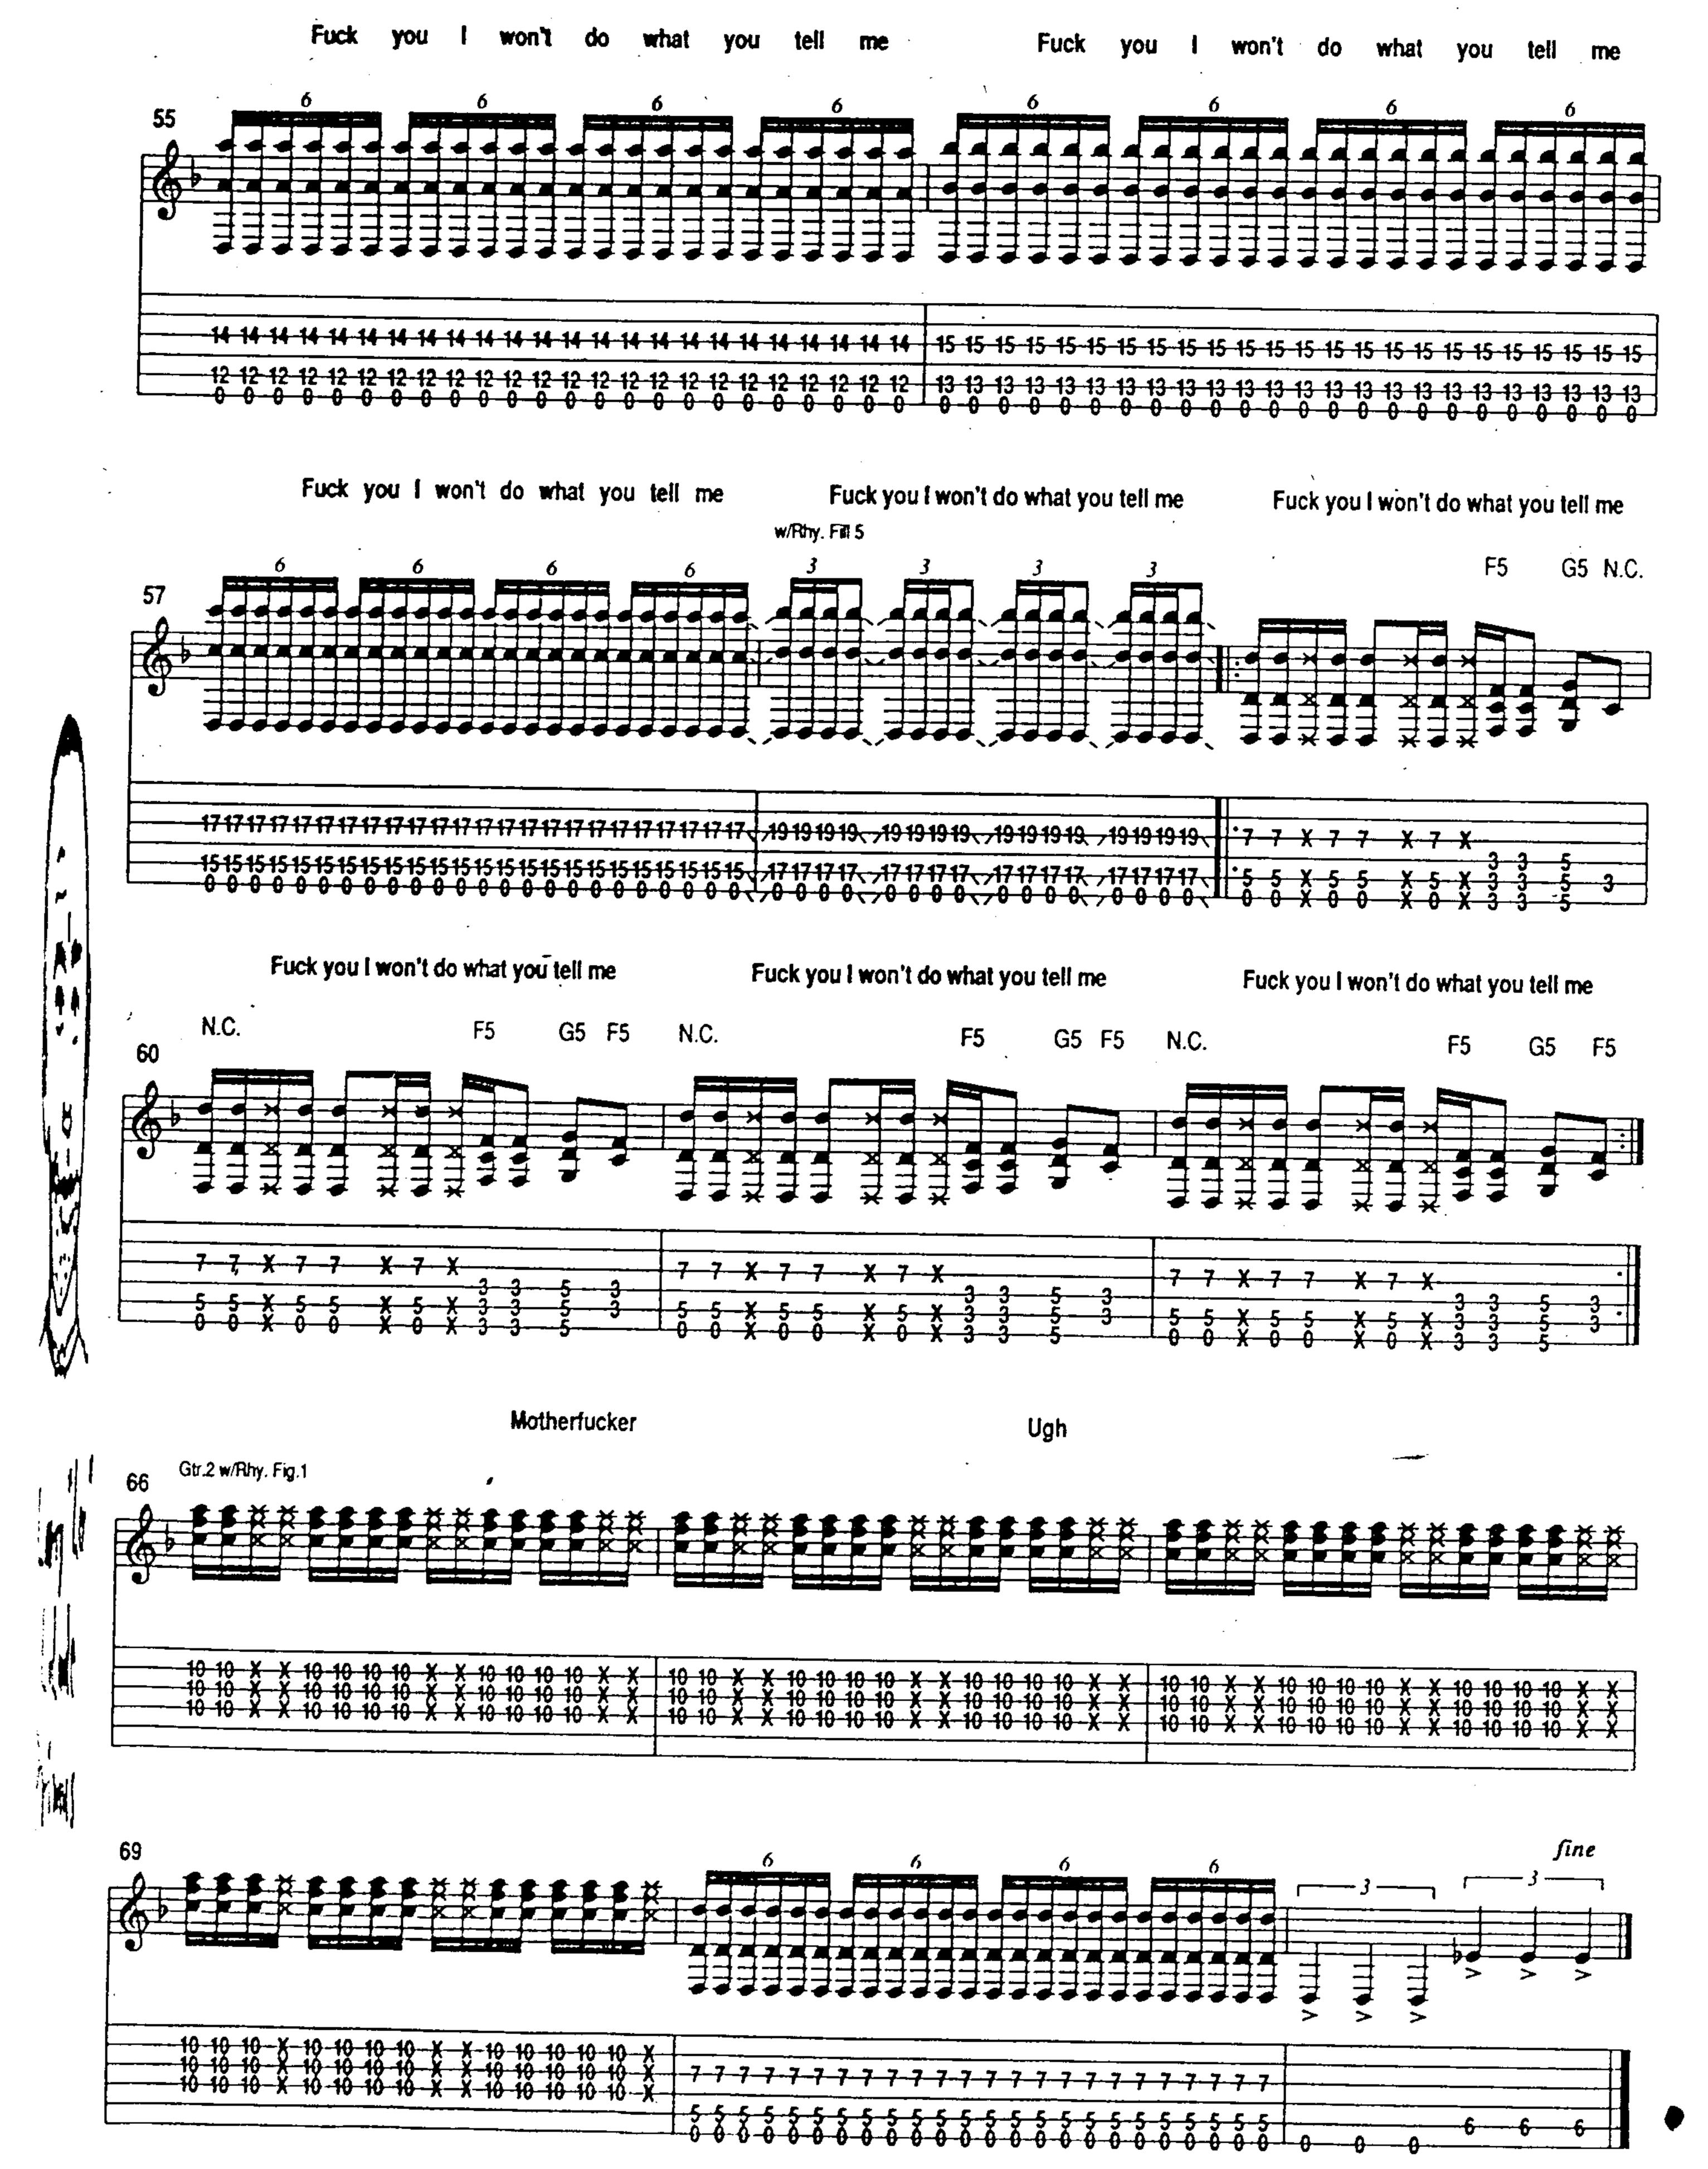

# KILLING IN THE NAME RAGE AGAINST THE MACHINE

Lyrics by ZACK DE LA ROCHA
Music by RAGE AGAINST THE MACHINE
Guitar Transcription by Jeff Perrin
From the Epic Associated recording RAGE AGAINST THE MACHINE

"Dropped D" tuning (low to high: D, A, D, G, B, E)