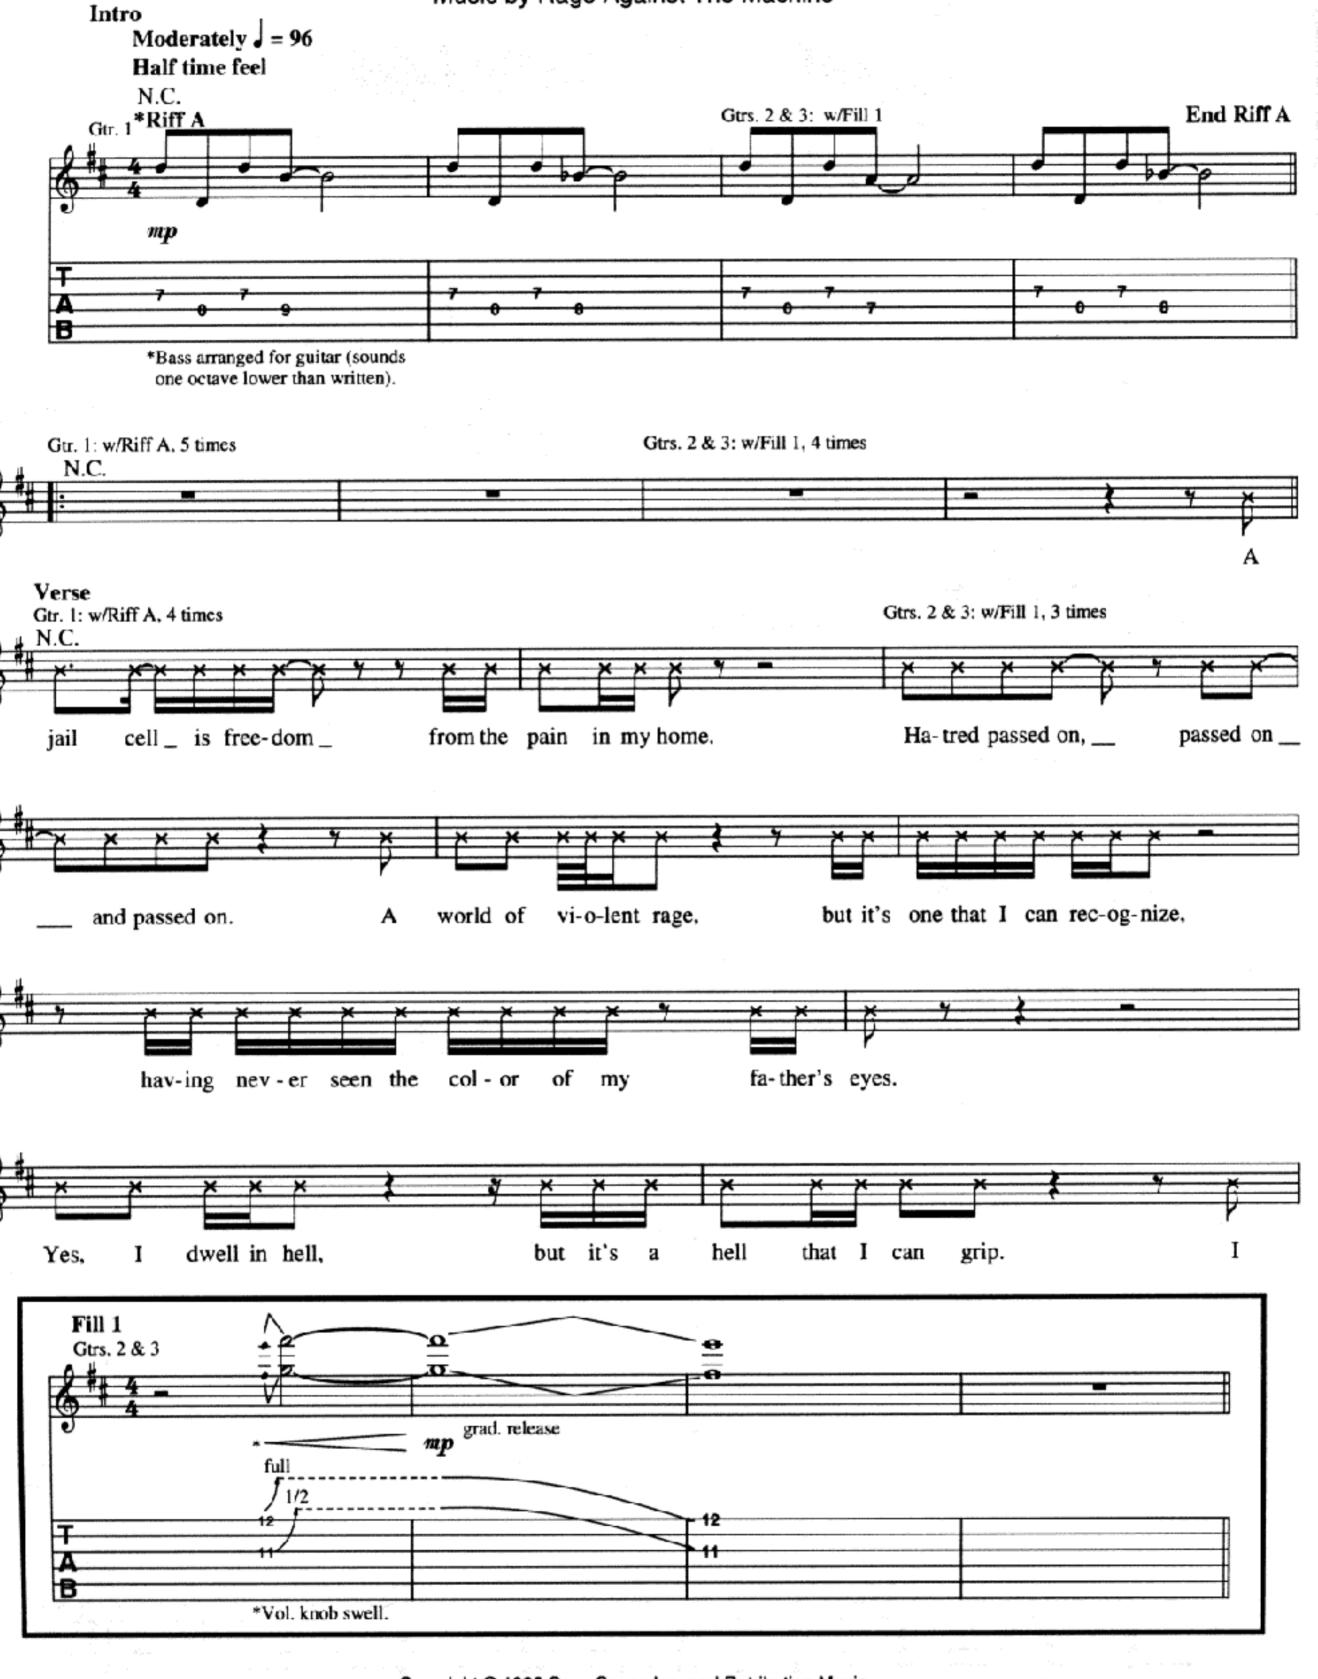

## Killing In The Name

Lyrics by Zack La Rocha Music by Rage Against The Machine

Drop D tuning:

6 = D

Intro
Moderately = 126

# KILLING IN THE NAME RAGE AGAINST THE MACHINE

Lyrics by ZACK DE LA ROCHA
Music by RAGE AGAINST THE MACHINE
Guitar Transcription by Jeff Perrin
From the Epic Associated recording RAGE AGAINST THE MACHINE

"Dropped D" tuning (low to high: D, A, D, G, B, E)