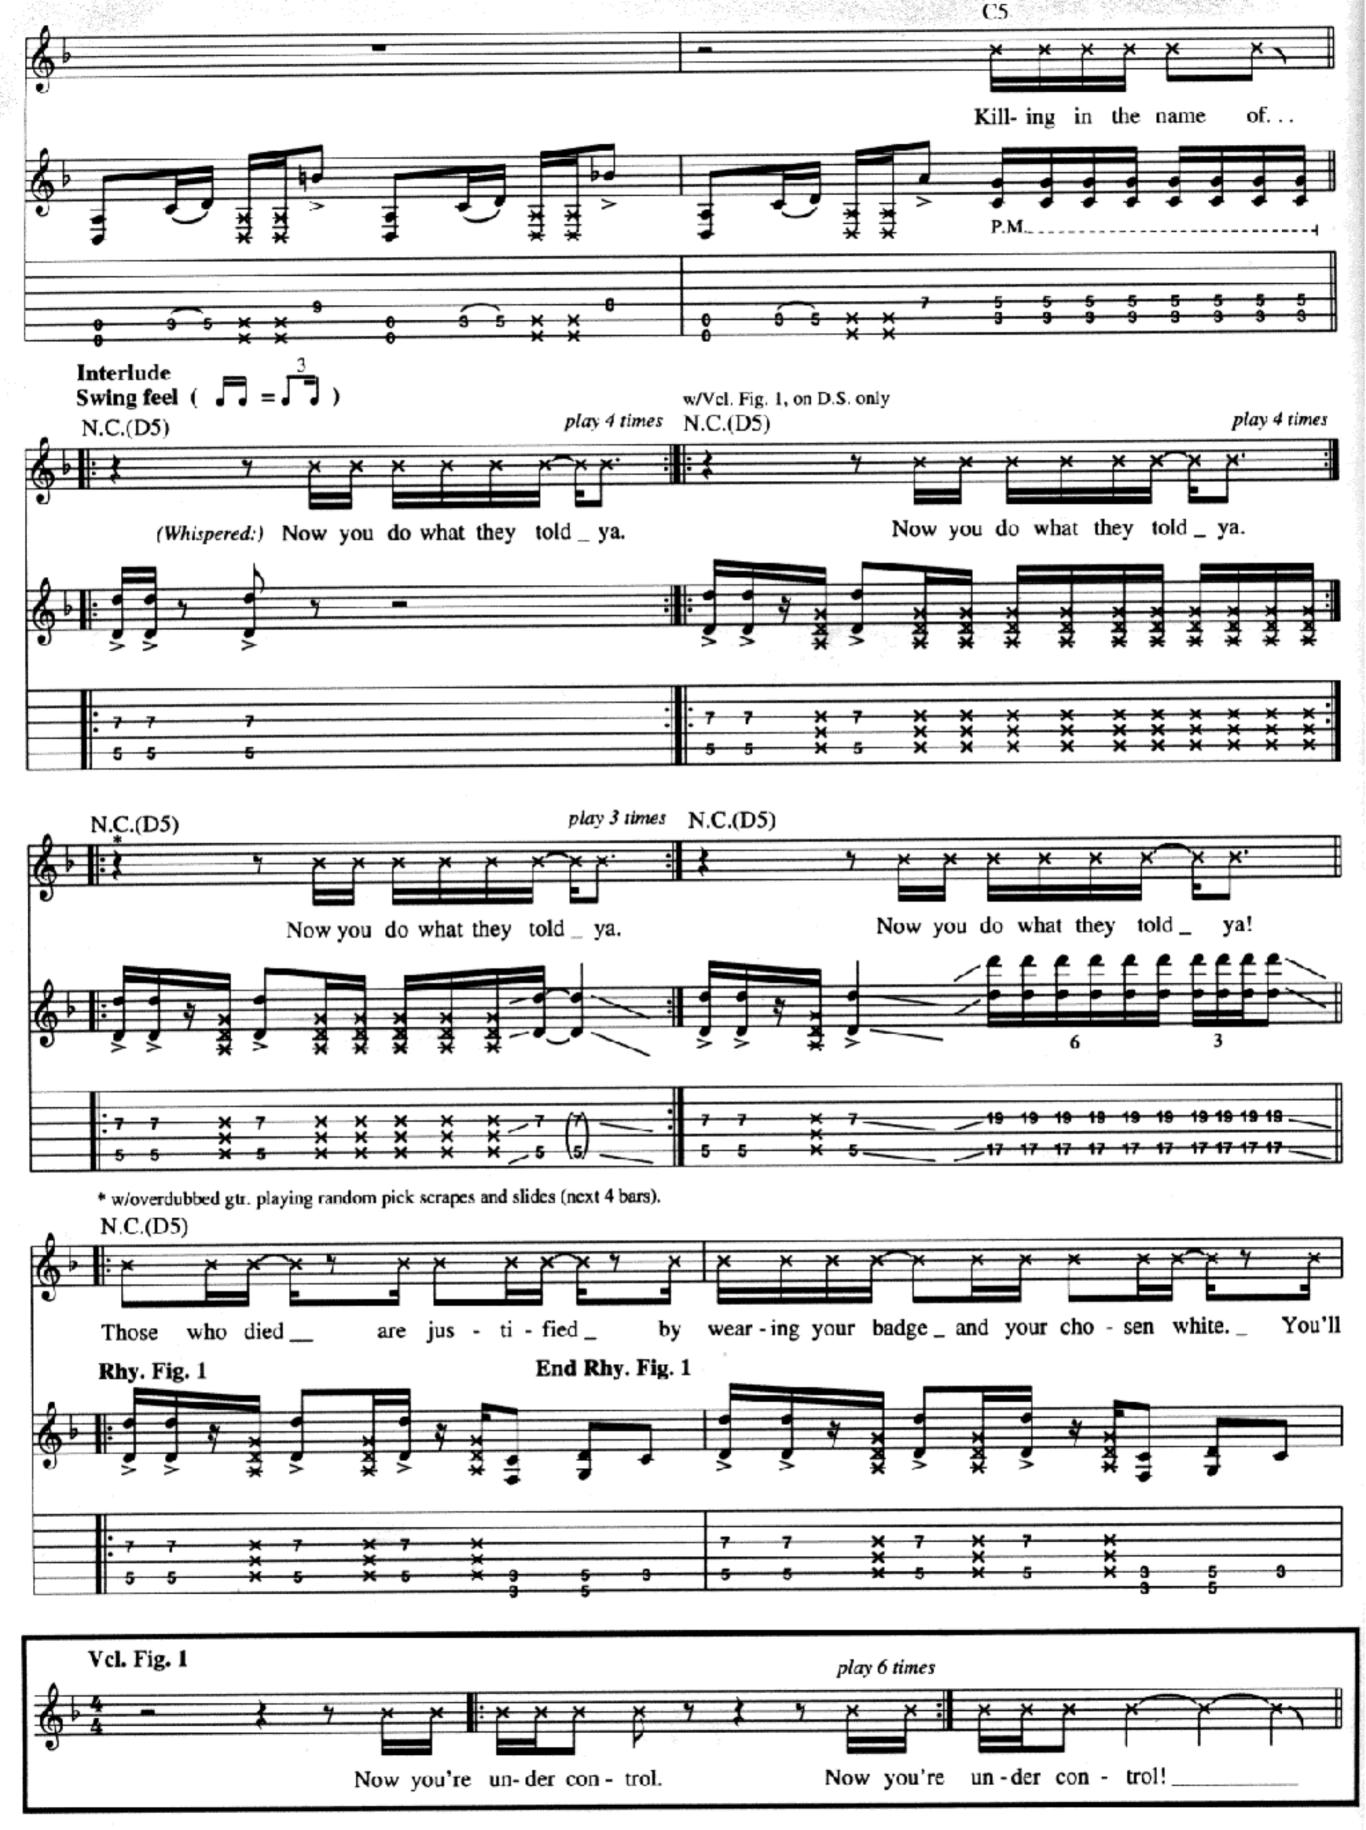

## Killing In The Name

Lyrics by Zack La Rocha Music by Rage Against The Machine

Drop D tuning:

6 = D

Intro
Moderately = 126

# KILLING IN THE NAME RAGE AGAINST THE MACHINE

Lyrics by ZACK DE LA ROCHA
Music by RAGE AGAINST THE MACHINE
Guitar Transcription by Jeff Perrin
From the Epic Associated recording RAGE AGAINST THE MACHINE

"Dropped D" tuning (low to high: D, A, D, G, B, E)