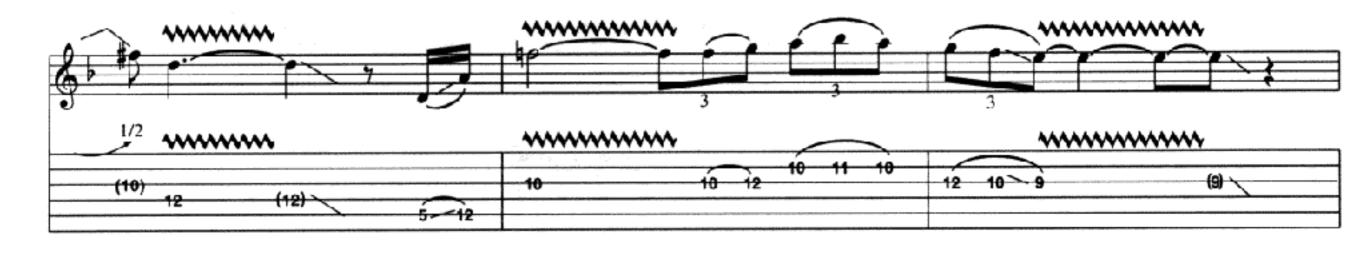

## Killing In The Name

Lyrics by Zack La Rocha Music by Rage Against The Machine

Drop D tuning:

6 = D

Intro
Moderately = 126

#### **Guitar Solo**

Gtr. 1: w/Rhy. Fig. 1, 8 times

<sup>\*</sup> w/Digitech Whammy Pedal: effect is manually shifted between 8va and 15ma from written part (as indicated above notation).