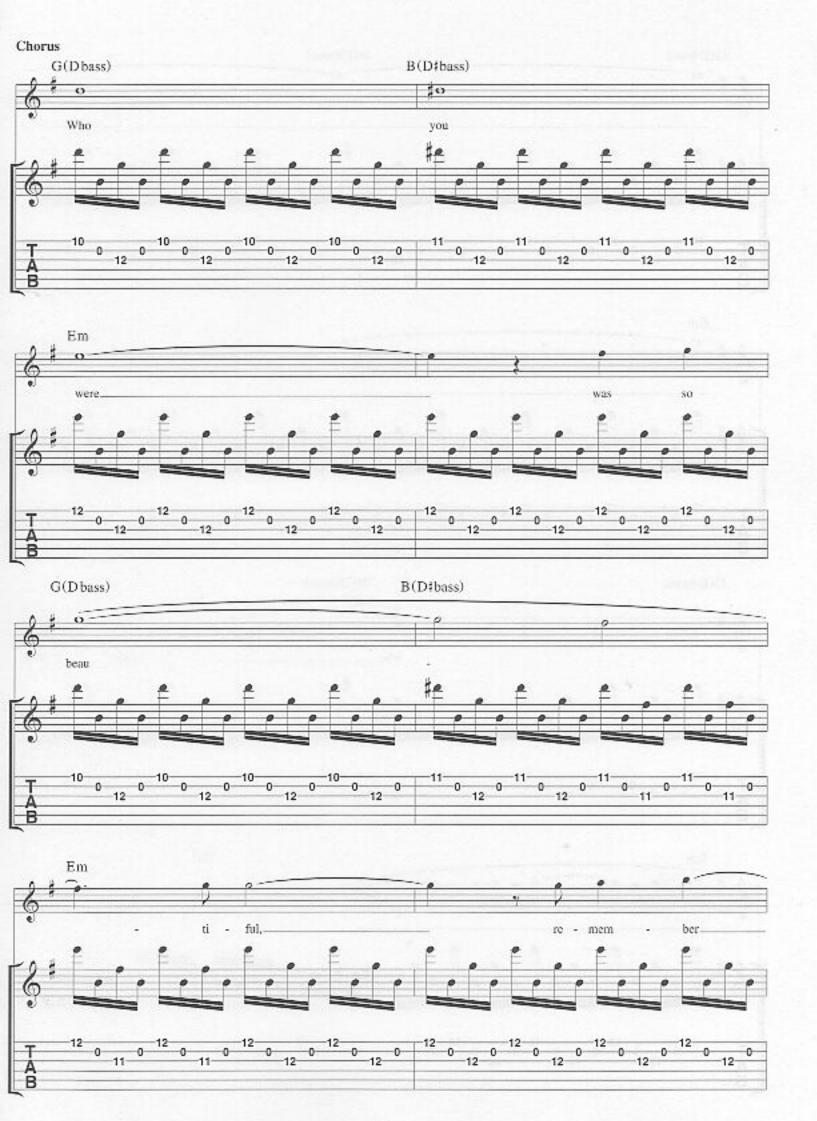

## New Born

Bidim Baug add 11 G 75 10 G C\*\* Baug add 11' -147 All gtrs. (6) = DIntro B(Ebass) Em I\* Elec. Piano 2º Elec. & Acous, Piano 2º Bass Synth w/fig. 1 B(Ebass) B(D#bass) Lh. cont. sim. Verse Em B(Ebass) Gtr. 3 (elec.) 1° tacet 3°(8) tacet until marked 1. 3. (8) Link it the world, the time to roam, 2. Hope less Fig. 1... Bass Gtr.