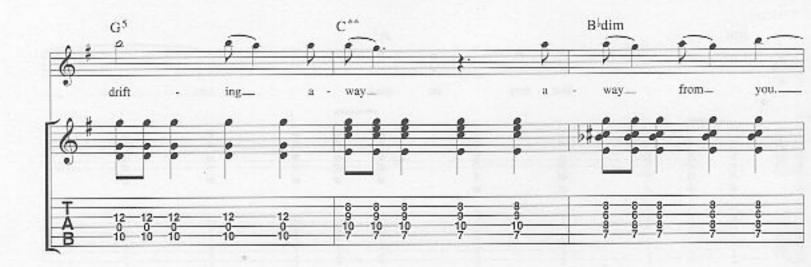

## New Born

Bidim Baug add 11 G 75 10 G C\*\* Baug add 11' -147 All gtrs. (6) = DIntro B(Ebass) Em I\* Elec. Piano 2º Elec. & Acous, Piano 2º Bass Synth w/fig. 1 B(Ebass) B(D#bass) Lh. cont. sim. Verse Em B(Ebass) Gtr. 3 (elec.) 1° tacet 3°(8) tacet until marked 1. 3. (8) Link it the world, the time to roam, 2. Hope less Fig. 1... Bass Gtr.