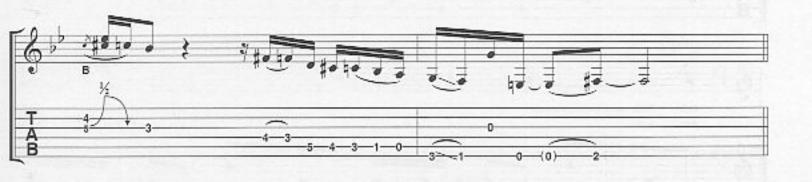

## New Born

Bidim Baug add 11 G 75 10 G C\*\* Baug add 11' -147 All gtrs. (6) = DIntro B(Ebass) Em I\* Elec. Piano 2º Elec. & Acous, Piano 2º Bass Synth w/fig. 1 B(Ebass) B(D#bass) Lh. cont. sim. Verse Em B(Ebass) Gtr. 3 (elec.) 1° tacet 3°(8) tacet until marked 1. 3. (8) Link it the world, the time to roam, 2. Hope less Fig. 1... Bass Gtr.