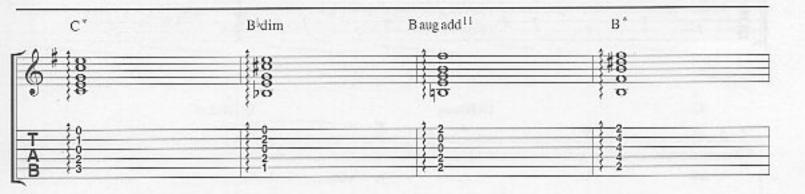

## New Born

Bidim Baug add 11 G 75 10 G C\*\* Baug add 11' -147 All gtrs. (6) = DIntro B(Ebass) Em I\* Elec. Piano 2º Elec. & Acous, Piano 2º Bass Synth w/fig. 1 B(Ebass) B(D#bass) Lh. cont. sim. Verse Em B(Ebass) Gtr. 3 (elec.) 1° tacet 3°(8) tacet until marked 1. 3. (8) Link it the world, the time to roam, 2. Hope less Fig. 1... Bass Gtr.