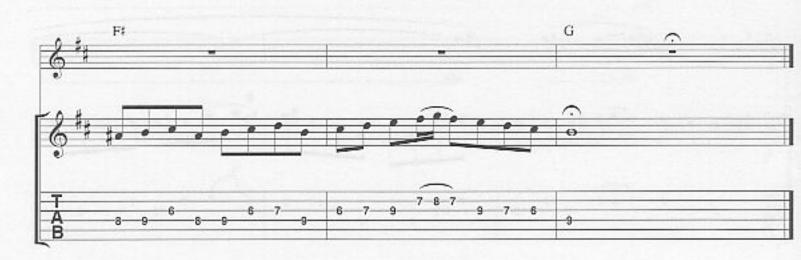

## Space Dementia

LYRICS & MUSIC BY MATTHEW BELLAMY

Verse 3: You make us wanna die I'd cut your name in my heart We'll destroy this world for you I know you want me to Feel your pain.

10