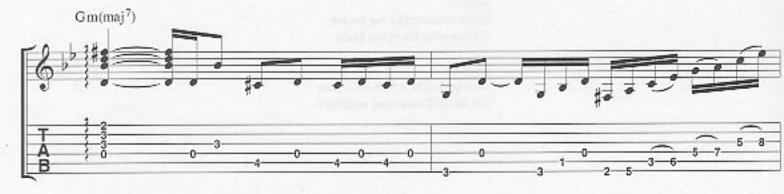

## New Born

Bidim Baug add 11 G 75 10 G C\*\* Baug add 11' -147 All gtrs. (6) = DIntro B(Ebass) Em I\* Elec. Piano 2º Elec. & Acous, Piano 2º Bass Synth w/fig. 1 B(Ebass) B(D#bass) Lh. cont. sim. Verse Em B(Ebass) Gtr. 3 (elec.) 1° tacet 3°(8) tacet until marked 1. 3. (8) Link it the world, the time to roam, 2. Hope less Fig. 1... Bass Gtr.