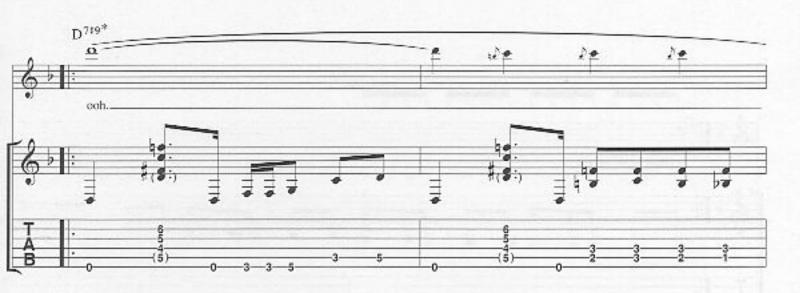

## New Born

Bidim Baug add 11 G 75 10 G C\*\* Baug add 11' -147 All gtrs. (6) = DIntro B(Ebass) Em I\* Elec. Piano 2º Elec. & Acous, Piano 2º Bass Synth w/fig. 1 B(Ebass) B(D#bass) Lh. cont. sim. Verse Em B(Ebass) Gtr. 3 (elec.) 1° tacet 3°(8) tacet until marked 1. 3. (8) Link it the world, the time to roam, 2. Hope less Fig. 1... Bass Gtr.