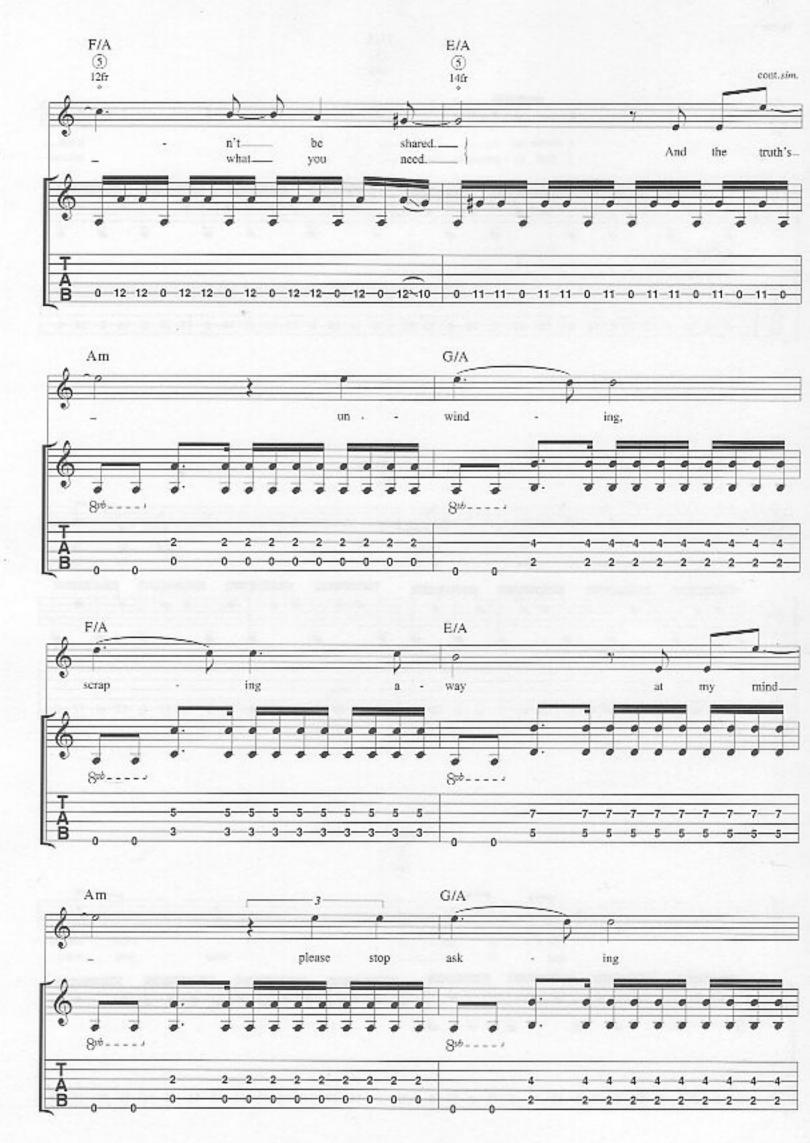

## New Born

Bidim Baug add 11 G 75 10 G C\*\* Baug add 11' -147 All gtrs. (6) = DIntro B(Ebass) Em I\* Elec. Piano 2º Elec. & Acous, Piano 2º Bass Synth w/fig. 1 B(Ebass) B(D#bass) Lh. cont. sim. Verse Em B(Ebass) Gtr. 3 (elec.) 1° tacet 3°(8) tacet until marked 1. 3. (8) Link it the world, the time to roam, 2. Hope less Fig. 1... Bass Gtr.