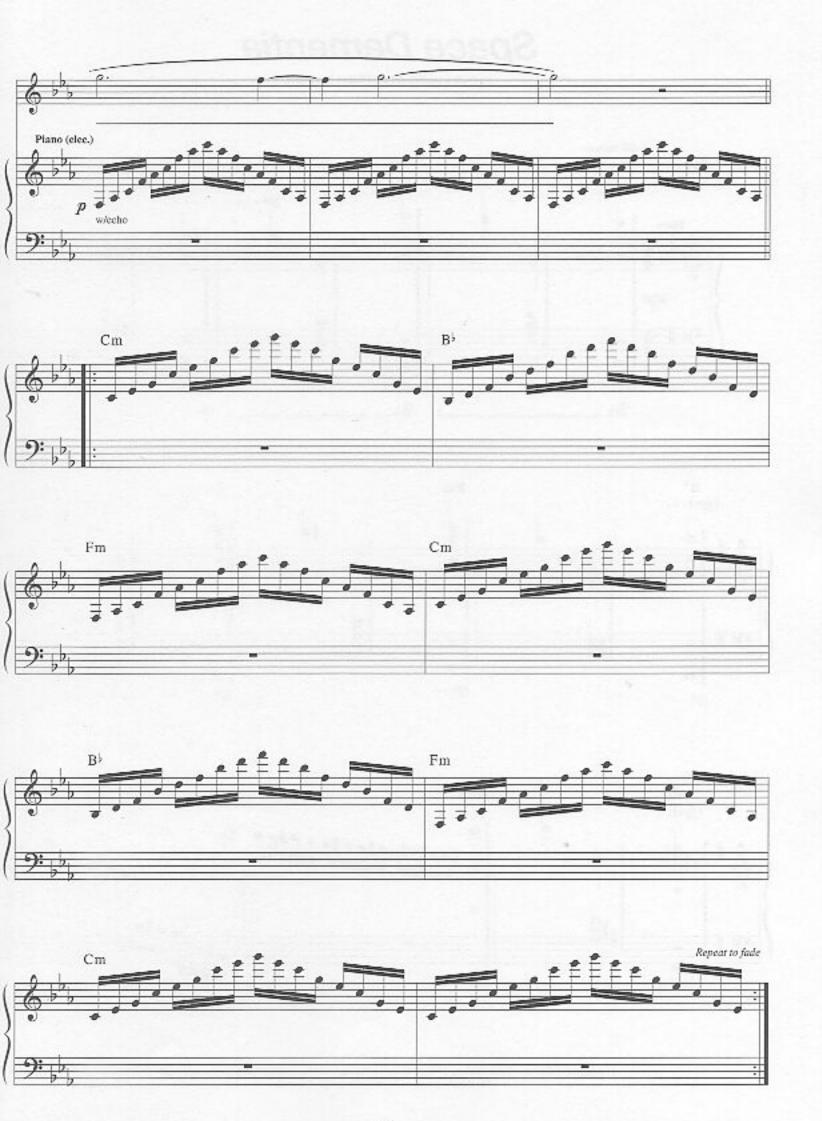

## Space Dementia

LYRICS & MUSIC BY MATTHEW BELLAMY

Verse 3: You make us wanna die I'd cut your name in my heart We'll destroy this world for you I know you want me to Feel your pain.

10