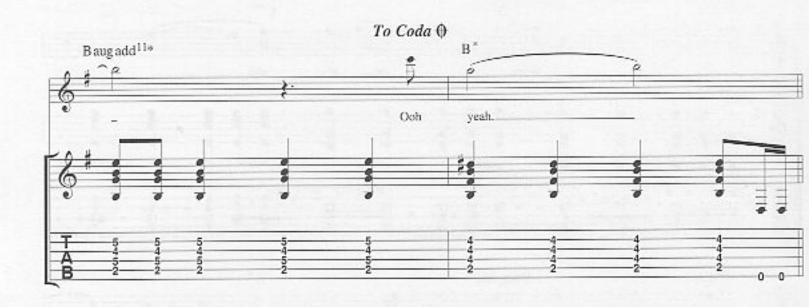

## New Born

Bidim Baug add 11 G 75 10 G C\*\* Baug add 11' -147 All gtrs. (6) = DIntro B(Ebass) Em I\* Elec. Piano 2º Elec. & Acous, Piano 2º Bass Synth w/fig. 1 B(Ebass) B(D#bass) Lh. cont. sim. Verse Em B(Ebass) Gtr. 3 (elec.) 1° tacet 3°(8) tacet until marked 1. 3. (8) Link it the world, the time to roam, 2. Hope less Fig. 1... Bass Gtr.