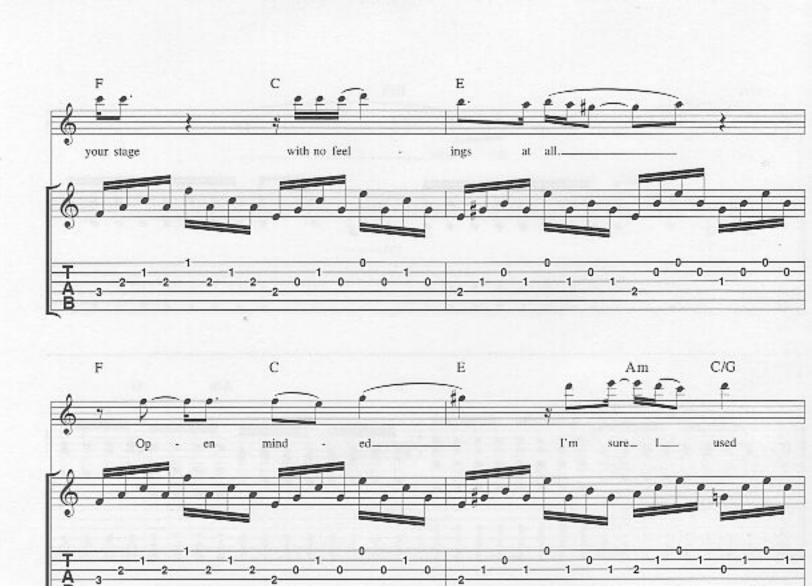

## New Born

Bidim Baug add 11 G 75 10 G C\*\* Baug add 11' -147 All gtrs. (6) = DIntro B(Ebass) Em I\* Elec. Piano 2º Elec. & Acous, Piano 2º Bass Synth w/fig. 1 B(Ebass) B(D#bass) Lh. cont. sim. Verse Em B(Ebass) Gtr. 3 (elec.) 1° tacet 3°(8) tacet until marked 1. 3. (8) Link it the world, the time to roam, 2. Hope less Fig. 1... Bass Gtr.