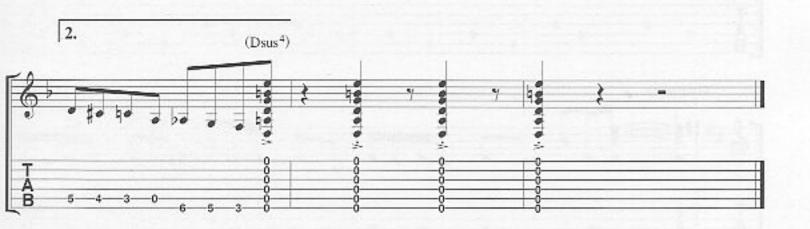

## New Born

Bidim Baug add 11 G 75 10 G C\*\* Baug add 11' -147 All gtrs. (6) = DIntro B(Ebass) Em I\* Elec. Piano 2º Elec. & Acous, Piano 2º Bass Synth w/fig. 1 B(Ebass) B(D#bass) Lh. cont. sim. Verse Em B(Ebass) Gtr. 3 (elec.) 1° tacet 3°(8) tacet until marked 1. 3. (8) Link it the world, the time to roam, 2. Hope less Fig. 1... Bass Gtr.