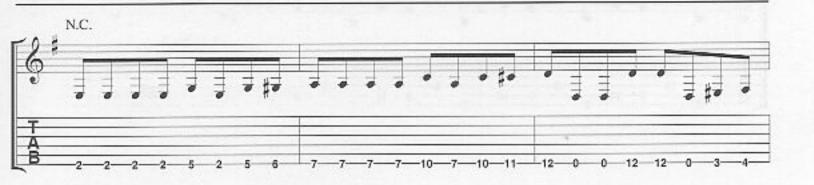

## New Born

Bidim Baug add 11 G 75 10 G C\*\* Baug add 11' -147 All gtrs. (6) = DIntro B(Ebass) Em I\* Elec. Piano 2º Elec. & Acous, Piano 2º Bass Synth w/fig. 1 B(Ebass) B(D#bass) Lh. cont. sim. Verse Em B(Ebass) Gtr. 3 (elec.) 1° tacet 3°(8) tacet until marked 1. 3. (8) Link it the world, the time to roam, 2. Hope less Fig. 1... Bass Gtr.