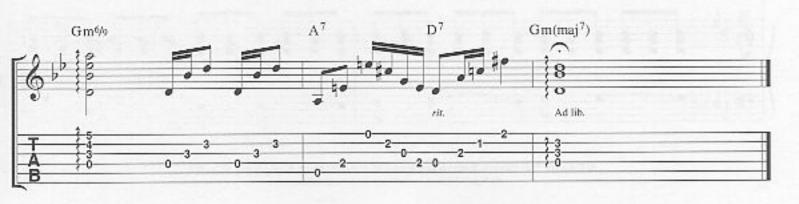

## New Born

Bidim Baug add 11 G 75 10 G C\*\* Baug add 11' -147 All gtrs. (6) = DIntro B(Ebass) Em I\* Elec. Piano 2º Elec. & Acous, Piano 2º Bass Synth w/fig. 1 B(Ebass) B(D#bass) Lh. cont. sim. Verse Em B(Ebass) Gtr. 3 (elec.) 1° tacet 3°(8) tacet until marked 1. 3. (8) Link it the world, the time to roam, 2. Hope less Fig. 1... Bass Gtr.