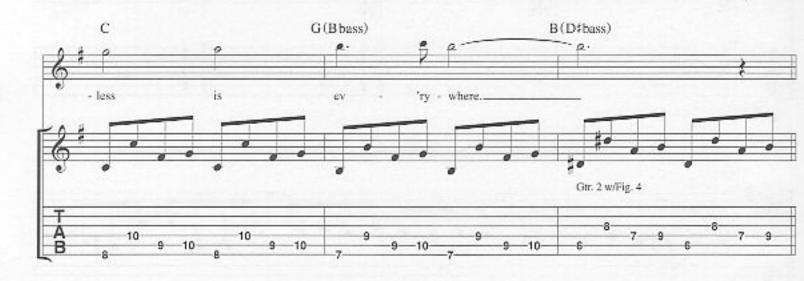

## New Born

Bidim Baug add 11 G 75 10 G C\*\* Baug add 11' -147 All gtrs. (6) = DIntro B(Ebass) Em I\* Elec. Piano 2º Elec. & Acous, Piano 2º Bass Synth w/fig. 1 B(Ebass) B(D#bass) Lh. cont. sim. Verse Em B(Ebass) Gtr. 3 (elec.) 1° tacet 3°(8) tacet until marked 1. 3. (8) Link it the world, the time to roam, 2. Hope less Fig. 1... Bass Gtr.