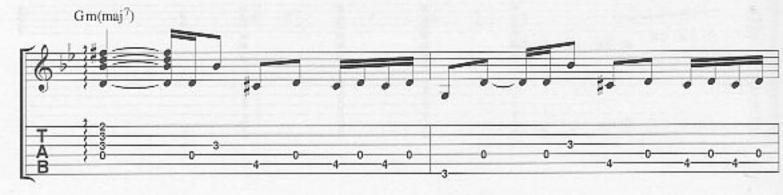

## New Born

Bidim Baug add 11 G 75 10 G C\*\* Baug add 11' -147 All gtrs. (6) = DIntro B(Ebass) Em I\* Elec. Piano 2º Elec. & Acous, Piano 2º Bass Synth w/fig. 1 B(Ebass) B(D#bass) Lh. cont. sim. Verse Em B(Ebass) Gtr. 3 (elec.) 1° tacet 3°(8) tacet until marked 1. 3. (8) Link it the world, the time to roam, 2. Hope less Fig. 1... Bass Gtr.