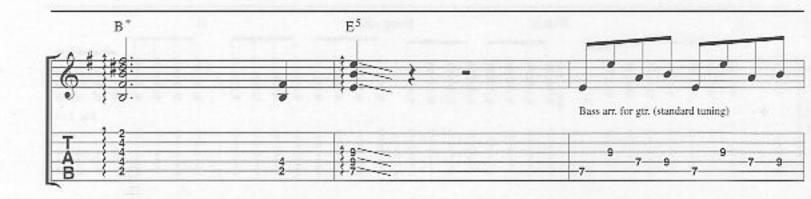

## New Born

Bidim Baug add 11 G 75 10 G C\*\* Baug add 11' -147 All gtrs. (6) = DIntro B(Ebass) Em I\* Elec. Piano 2º Elec. & Acous, Piano 2º Bass Synth w/fig. 1 B(Ebass) B(D#bass) Lh. cont. sim. Verse Em B(Ebass) Gtr. 3 (elec.) 1° tacet 3°(8) tacet until marked 1. 3. (8) Link it the world, the time to roam, 2. Hope less Fig. 1... Bass Gtr.