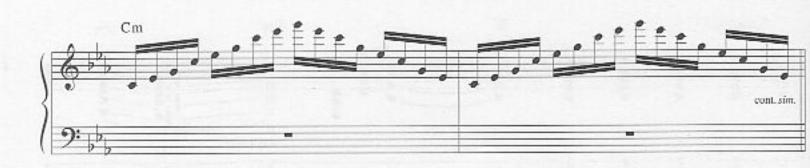

## New Born

Bidim Baug add 11 G 75 10 G C\*\* Baug add 11' -147 All gtrs. (6) = DIntro B(Ebass) Em I\* Elec. Piano 2º Elec. & Acous, Piano 2º Bass Synth w/fig. 1 B(Ebass) B(D#bass) Lh. cont. sim. Verse Em B(Ebass) Gtr. 3 (elec.) 1° tacet 3°(8) tacet until marked 1. 3. (8) Link it the world, the time to roam, 2. Hope less Fig. 1... Bass Gtr.