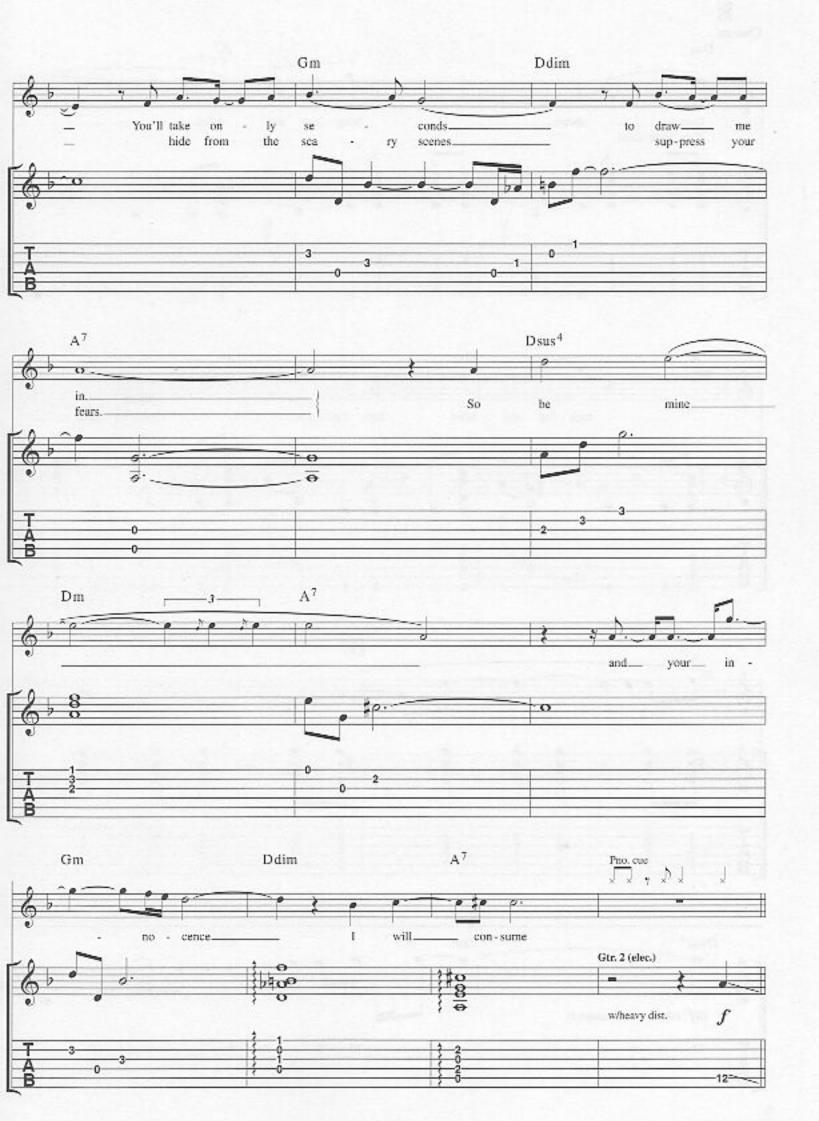

## New Born

Bidim Baug add 11 G 75 10 G C\*\* Baug add 11' -147 All gtrs. (6) = DIntro B(Ebass) Em I\* Elec. Piano 2º Elec. & Acous, Piano 2º Bass Synth w/fig. 1 B(Ebass) B(D#bass) Lh. cont. sim. Verse Em B(Ebass) Gtr. 3 (elec.) 1° tacet 3°(8) tacet until marked 1. 3. (8) Link it the world, the time to roam, 2. Hope less Fig. 1... Bass Gtr.