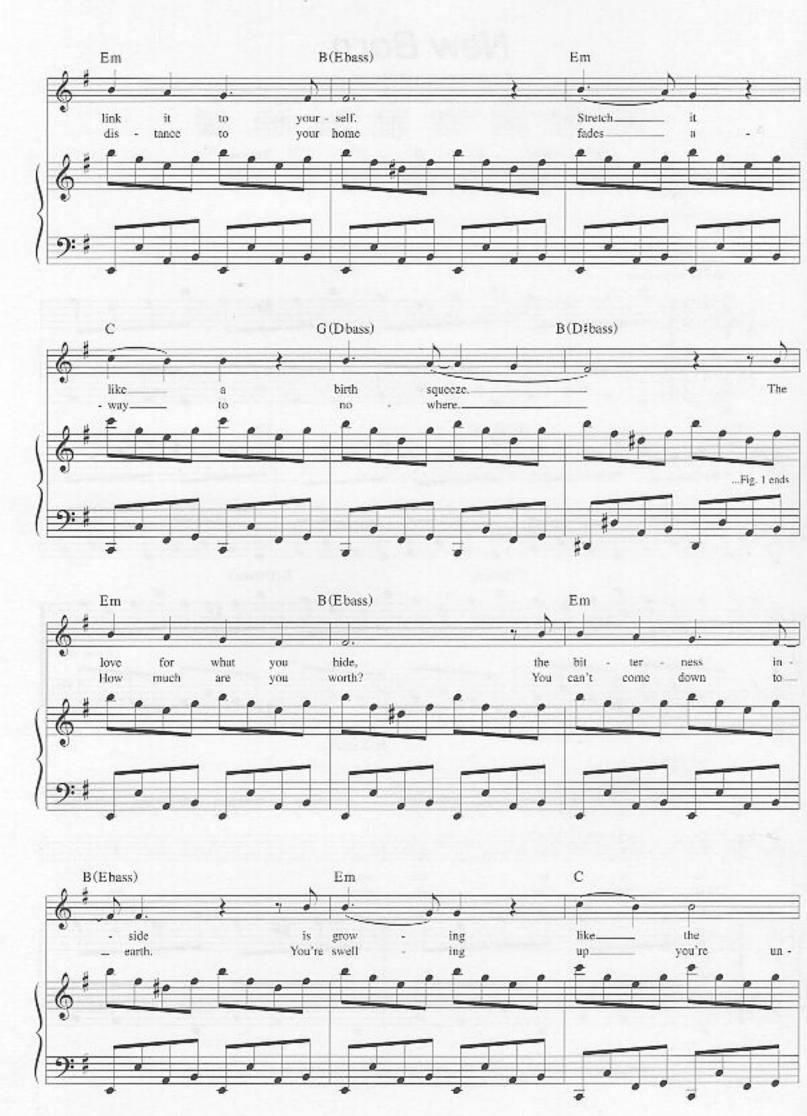

## New Born

Bidim Baug add 11 G 75 10 G C\*\* Baug add 11' -147 All gtrs. (6) = DIntro B(Ebass) Em I\* Elec. Piano 2º Elec. & Acous, Piano 2º Bass Synth w/fig. 1 B(Ebass) B(D#bass) Lh. cont. sim. Verse Em B(Ebass) Gtr. 3 (elec.) 1° tacet 3°(8) tacet until marked 1. 3. (8) Link it the world, the time to roam, 2. Hope less Fig. 1... Bass Gtr.