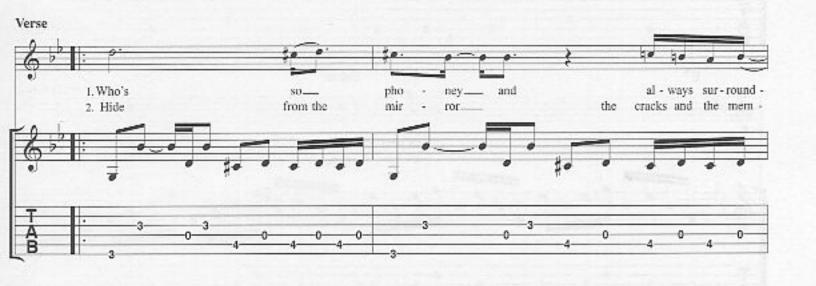

## New Born

Bidim Baug add 11 G 75 10 G C\*\* Baug add 11' -147 All gtrs. (6) = DIntro B(Ebass) Em I\* Elec. Piano 2º Elec. & Acous, Piano 2º Bass Synth w/fig. 1 B(Ebass) B(D#bass) Lh. cont. sim. Verse Em B(Ebass) Gtr. 3 (elec.) 1° tacet 3°(8) tacet until marked 1. 3. (8) Link it the world, the time to roam, 2. Hope less Fig. 1... Bass Gtr.