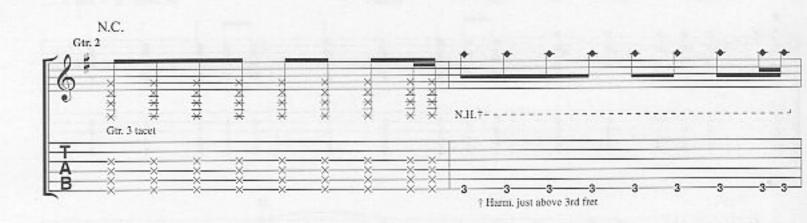

## New Born

Bidim Baug add 11 G 75 10 G C\*\* Baug add 11' -147 All gtrs. (6) = DIntro B(Ebass) Em I\* Elec. Piano 2º Elec. & Acous, Piano 2º Bass Synth w/fig. 1 B(Ebass) B(D#bass) Lh. cont. sim. Verse Em B(Ebass) Gtr. 3 (elec.) 1° tacet 3°(8) tacet until marked 1. 3. (8) Link it the world, the time to roam, 2. Hope less Fig. 1... Bass Gtr.