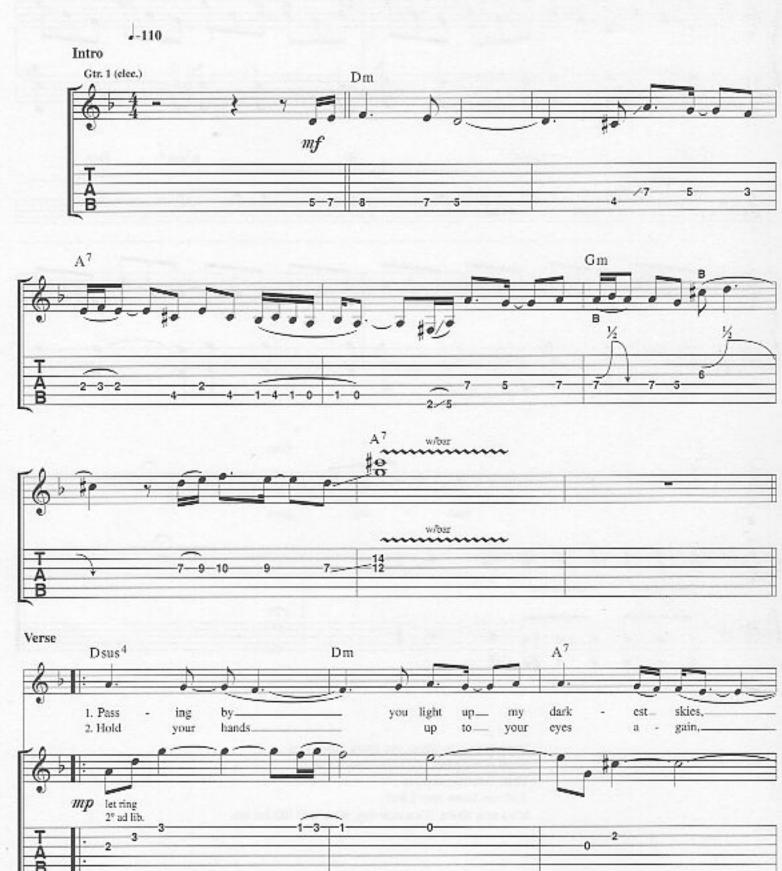

## New Born

Bidim Baug add 11 G 75 10 G C\*\* Baug add 11' -147 All gtrs. (6) = DIntro B(Ebass) Em I\* Elec. Piano 2º Elec. & Acous, Piano 2º Bass Synth w/fig. 1 B(Ebass) B(D#bass) Lh. cont. sim. Verse Em B(Ebass) Gtr. 3 (elec.) 1° tacet 3°(8) tacet until marked 1. 3. (8) Link it the world, the time to roam, 2. Hope less Fig. 1... Bass Gtr.