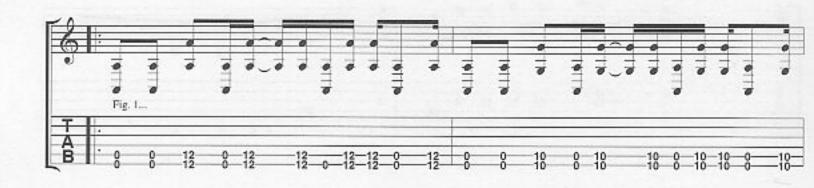

## New Born

Bidim Baug add 11 G 75 10 G C\*\* Baug add 11' -147 All gtrs. (6) = DIntro B(Ebass) Em I\* Elec. Piano 2º Elec. & Acous, Piano 2º Bass Synth w/fig. 1 B(Ebass) B(D#bass) Lh. cont. sim. Verse Em B(Ebass) Gtr. 3 (elec.) 1° tacet 3°(8) tacet until marked 1. 3. (8) Link it the world, the time to roam, 2. Hope less Fig. 1... Bass Gtr.