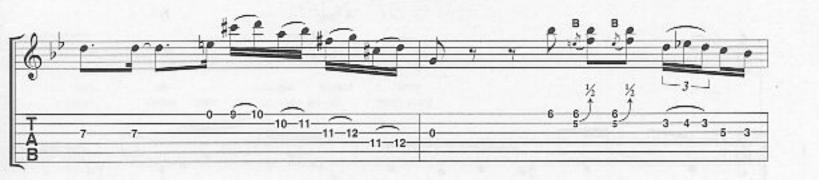

## New Born

Bidim Baug add 11 G 75 10 G C\*\* Baug add 11' -147 All gtrs. (6) = DIntro B(Ebass) Em I\* Elec. Piano 2º Elec. & Acous, Piano 2º Bass Synth w/fig. 1 B(Ebass) B(D#bass) Lh. cont. sim. Verse Em B(Ebass) Gtr. 3 (elec.) 1° tacet 3°(8) tacet until marked 1. 3. (8) Link it the world, the time to roam, 2. Hope less Fig. 1... Bass Gtr.