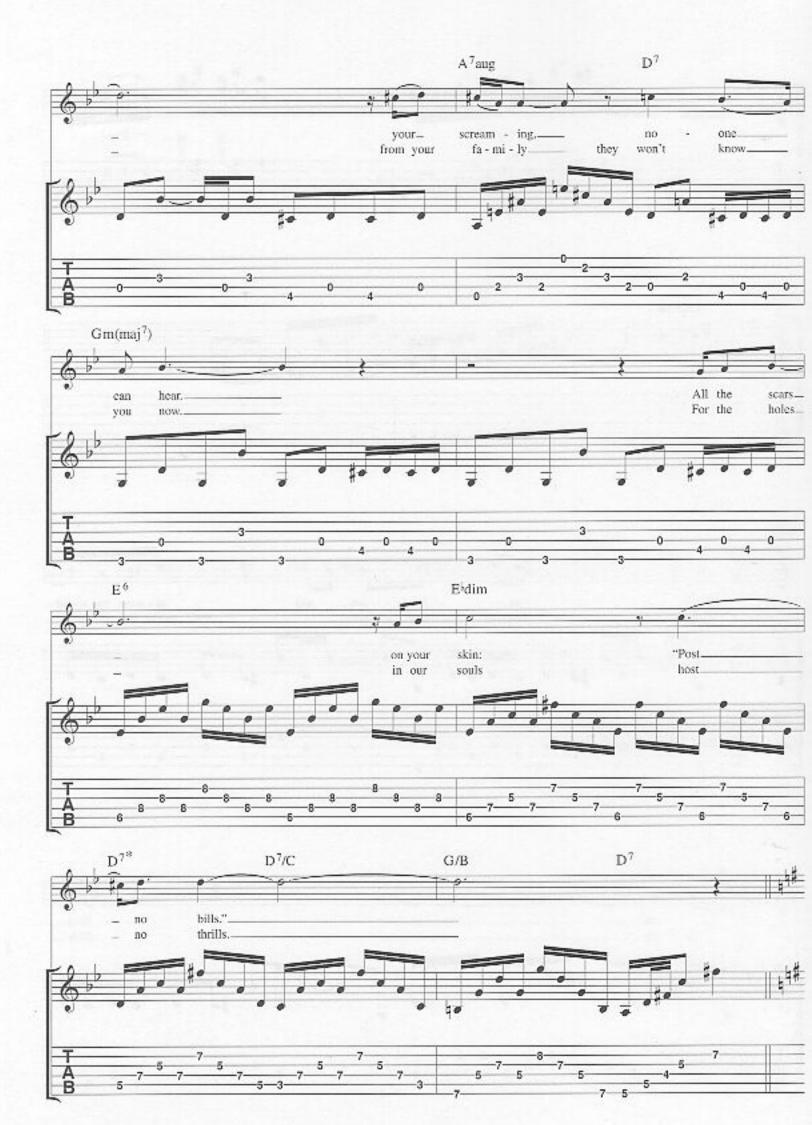

## New Born

Bidim Baug add 11 G 75 10 G C\*\* Baug add 11' -147 All gtrs. (6) = DIntro B(Ebass) Em I\* Elec. Piano 2º Elec. & Acous, Piano 2º Bass Synth w/fig. 1 B(Ebass) B(D#bass) Lh. cont. sim. Verse Em B(Ebass) Gtr. 3 (elec.) 1° tacet 3°(8) tacet until marked 1. 3. (8) Link it the world, the time to roam, 2. Hope less Fig. 1... Bass Gtr.