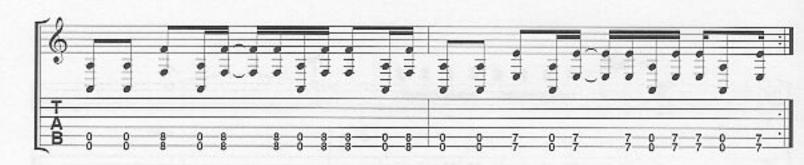

## New Born

Bidim Baug add 11 G 75 10 G C\*\* Baug add 11' -147 All gtrs. (6) = DIntro B(Ebass) Em I\* Elec. Piano 2º Elec. & Acous, Piano 2º Bass Synth w/fig. 1 B(Ebass) B(D#bass) Lh. cont. sim. Verse Em B(Ebass) Gtr. 3 (elec.) 1° tacet 3°(8) tacet until marked 1. 3. (8) Link it the world, the time to roam, 2. Hope less Fig. 1... Bass Gtr.