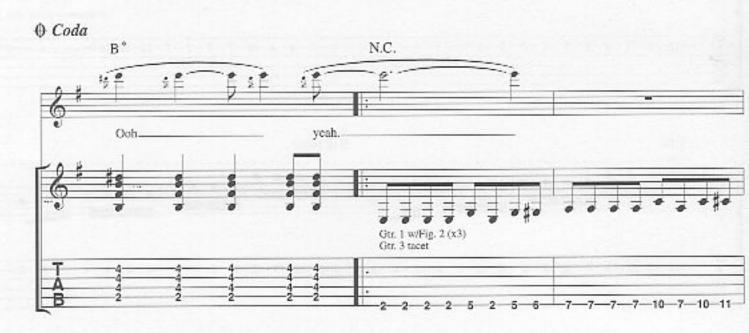

## New Born

Bidim Baug add 11 G 75 10 G C\*\* Baug add 11' -147 All gtrs. (6) = DIntro B(Ebass) Em I\* Elec. Piano 2º Elec. & Acous, Piano 2º Bass Synth w/fig. 1 B(Ebass) B(D#bass) Lh. cont. sim. Verse Em B(Ebass) Gtr. 3 (elec.) 1° tacet 3°(8) tacet until marked 1. 3. (8) Link it the world, the time to roam, 2. Hope less Fig. 1... Bass Gtr.