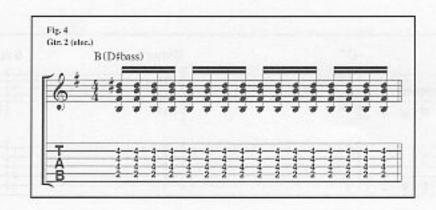

## New Born

Bidim Baug add 11 G 75 10 G C\*\* Baug add 11' -147 All gtrs. (6) = DIntro B(Ebass) Em I\* Elec. Piano 2º Elec. & Acous, Piano 2º Bass Synth w/fig. 1 B(Ebass) B(D#bass) Lh. cont. sim. Verse Em B(Ebass) Gtr. 3 (elec.) 1° tacet 3°(8) tacet until marked 1. 3. (8) Link it the world, the time to roam, 2. Hope less Fig. 1... Bass Gtr.