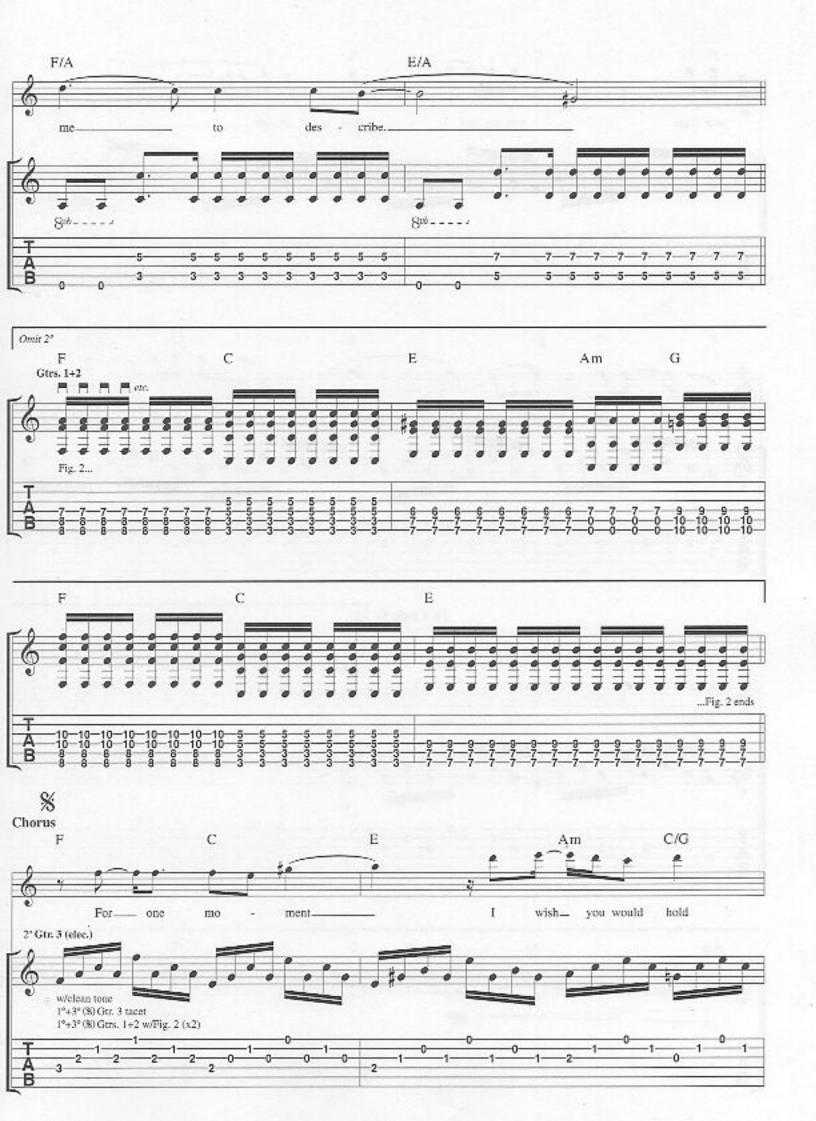

## New Born

Bidim Baug add 11 G 75 10 G C\*\* Baug add 11' -147 All gtrs. (6) = DIntro B(Ebass) Em I\* Elec. Piano 2º Elec. & Acous, Piano 2º Bass Synth w/fig. 1 B(Ebass) B(D#bass) Lh. cont. sim. Verse Em B(Ebass) Gtr. 3 (elec.) 1° tacet 3°(8) tacet until marked 1. 3. (8) Link it the world, the time to roam, 2. Hope less Fig. 1... Bass Gtr.