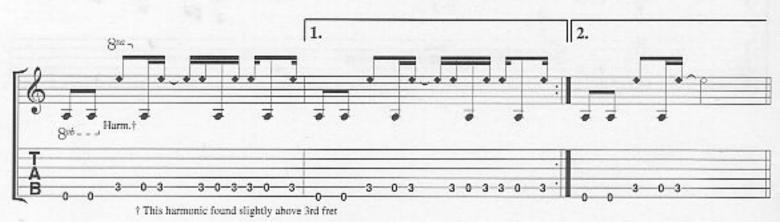

## New Born

Bidim Baug add 11 G 75 10 G C\*\* Baug add 11' -147 All gtrs. (6) = DIntro B(Ebass) Em I\* Elec. Piano 2º Elec. & Acous, Piano 2º Bass Synth w/fig. 1 B(Ebass) B(D#bass) Lh. cont. sim. Verse Em B(Ebass) Gtr. 3 (elec.) 1° tacet 3°(8) tacet until marked 1. 3. (8) Link it the world, the time to roam, 2. Hope less Fig. 1... Bass Gtr.