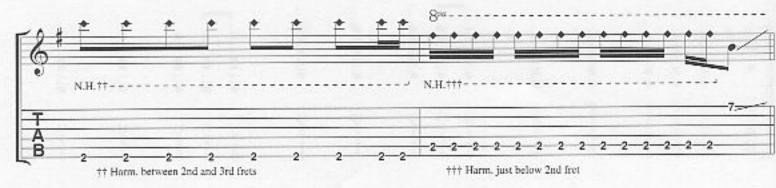

## New Born

Bidim Baug add 11 G 75 10 G C\*\* Baug add 11' -147 All gtrs. (6) = DIntro B(Ebass) Em I\* Elec. Piano 2º Elec. & Acous, Piano 2º Bass Synth w/fig. 1 B(Ebass) B(D#bass) Lh. cont. sim. Verse Em B(Ebass) Gtr. 3 (elec.) 1° tacet 3°(8) tacet until marked 1. 3. (8) Link it the world, the time to roam, 2. Hope less Fig. 1... Bass Gtr.