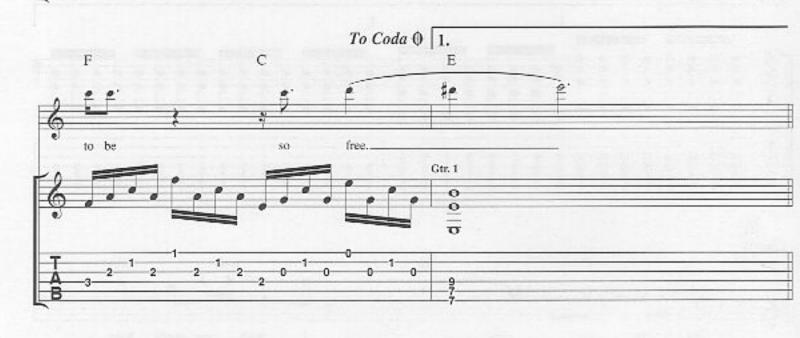

## New Born

Bidim Baug add 11 G 75 10 G C\*\* Baug add 11' -147 All gtrs. (6) = DIntro B(Ebass) Em I\* Elec. Piano 2º Elec. & Acous, Piano 2º Bass Synth w/fig. 1 B(Ebass) B(D#bass) Lh. cont. sim. Verse Em B(Ebass) Gtr. 3 (elec.) 1° tacet 3°(8) tacet until marked 1. 3. (8) Link it the world, the time to roam, 2. Hope less Fig. 1... Bass Gtr.