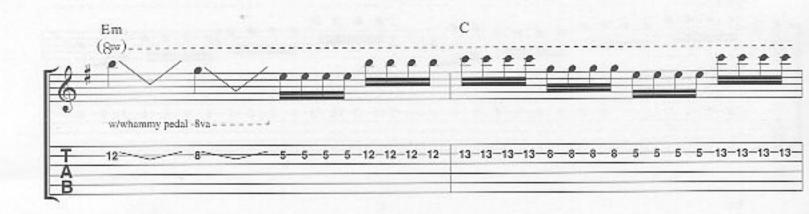

## New Born

Bidim Baug add 11 G 75 10 G C\*\* Baug add 11' -147 All gtrs. (6) = DIntro B(Ebass) Em I\* Elec. Piano 2º Elec. & Acous, Piano 2º Bass Synth w/fig. 1 B(Ebass) B(D#bass) Lh. cont. sim. Verse Em B(Ebass) Gtr. 3 (elec.) 1° tacet 3°(8) tacet until marked 1. 3. (8) Link it the world, the time to roam, 2. Hope less Fig. 1... Bass Gtr.