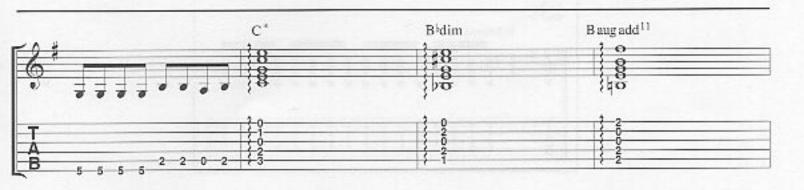

## New Born

Bidim Baug add 11 G 75 10 G C\*\* Baug add 11' -147 All gtrs. (6) = DIntro B(Ebass) Em I\* Elec. Piano 2º Elec. & Acous, Piano 2º Bass Synth w/fig. 1 B(Ebass) B(D#bass) Lh. cont. sim. Verse Em B(Ebass) Gtr. 3 (elec.) 1° tacet 3°(8) tacet until marked 1. 3. (8) Link it the world, the time to roam, 2. Hope less Fig. 1... Bass Gtr.