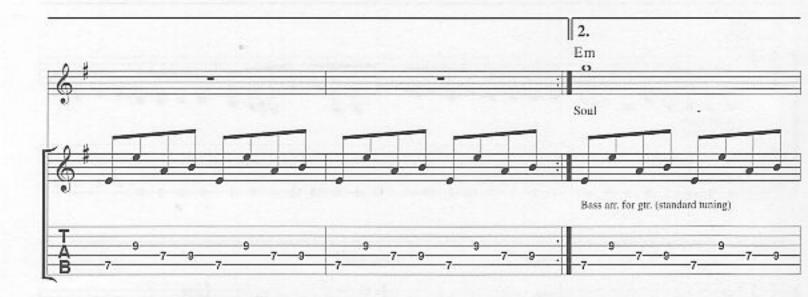

## New Born

Bidim Baug add 11 G 75 10 G C\*\* Baug add 11' -147 All gtrs. (6) = DIntro B(Ebass) Em I\* Elec. Piano 2º Elec. & Acous, Piano 2º Bass Synth w/fig. 1 B(Ebass) B(D#bass) Lh. cont. sim. Verse Em B(Ebass) Gtr. 3 (elec.) 1° tacet 3°(8) tacet until marked 1. 3. (8) Link it the world, the time to roam, 2. Hope less Fig. 1... Bass Gtr.