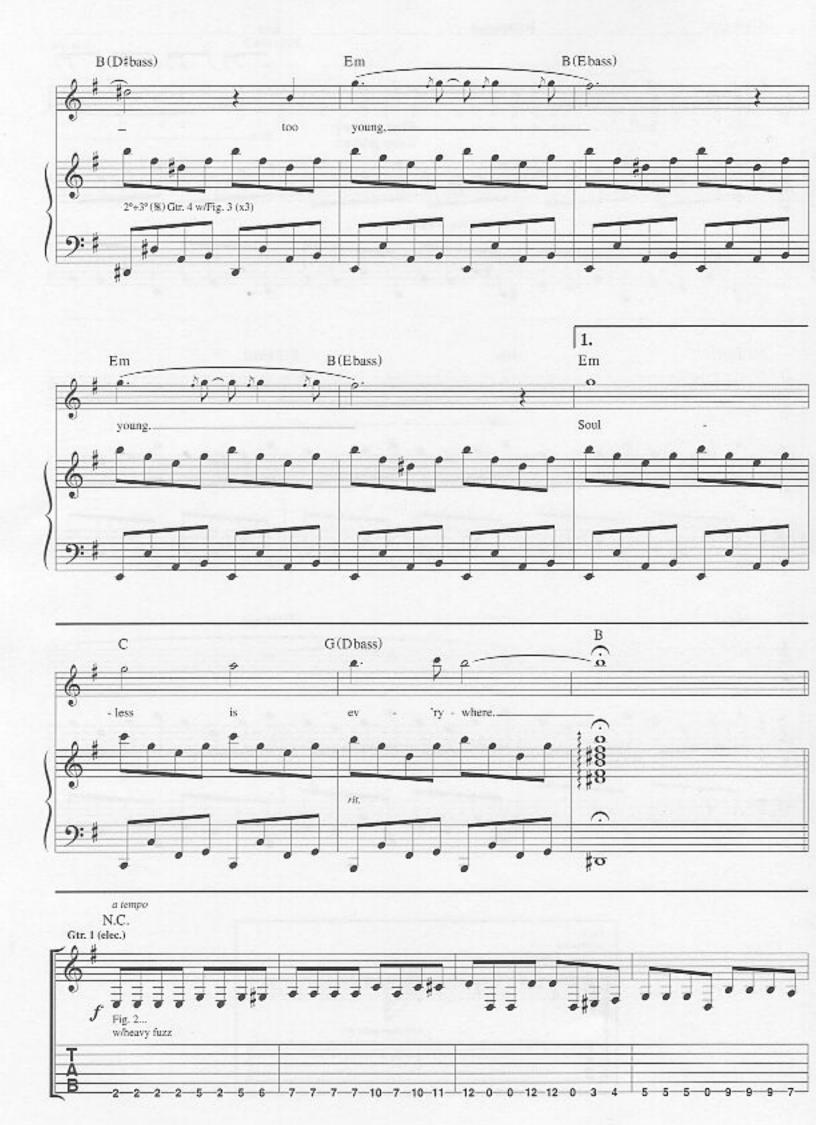

## New Born

Bidim Baug add 11 G 75 10 G C\*\* Baug add 11' -147 All gtrs. (6) = DIntro B(Ebass) Em I\* Elec. Piano 2º Elec. & Acous, Piano 2º Bass Synth w/fig. 1 B(Ebass) B(D#bass) Lh. cont. sim. Verse Em B(Ebass) Gtr. 3 (elec.) 1° tacet 3°(8) tacet until marked 1. 3. (8) Link it the world, the time to roam, 2. Hope less Fig. 1... Bass Gtr.