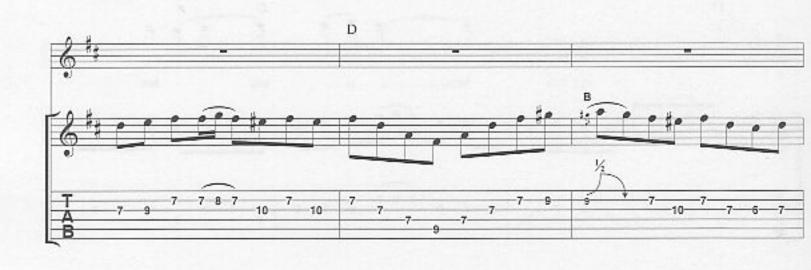

## Space Dementia

LYRICS & MUSIC BY MATTHEW BELLAMY

Verse 3: You make us wanna die I'd cut your name in my heart We'll destroy this world for you I know you want me to Feel your pain.

10