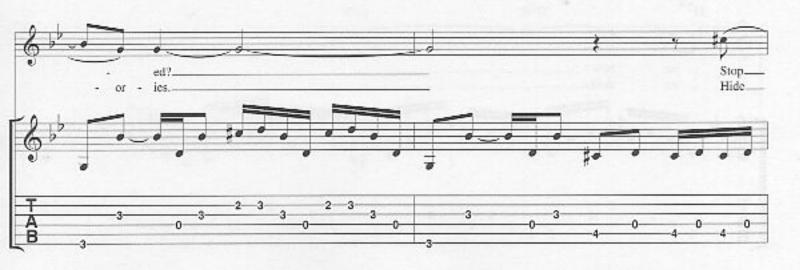

## New Born

Bidim Baug add 11 G 75 10 G C\*\* Baug add 11' -147 All gtrs. (6) = DIntro B(Ebass) Em I\* Elec. Piano 2º Elec. & Acous, Piano 2º Bass Synth w/fig. 1 B(Ebass) B(D#bass) Lh. cont. sim. Verse Em B(Ebass) Gtr. 3 (elec.) 1° tacet 3°(8) tacet until marked 1. 3. (8) Link it the world, the time to roam, 2. Hope less Fig. 1... Bass Gtr.