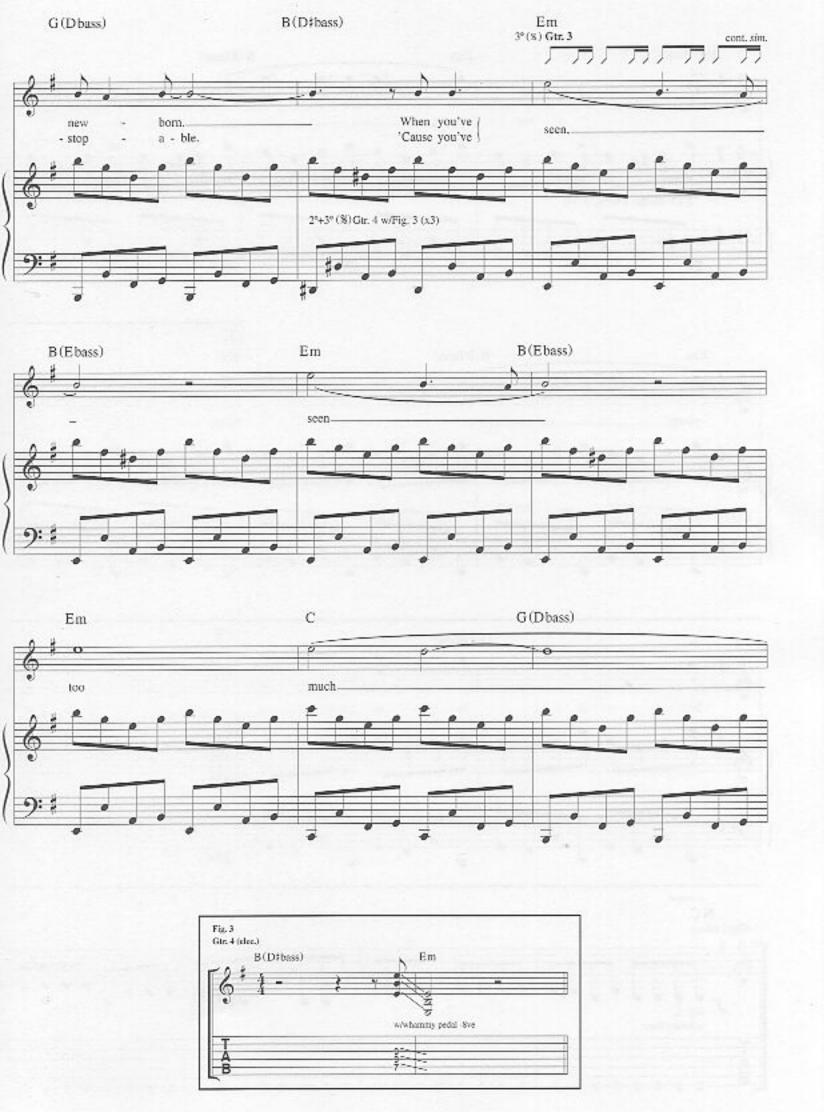

## New Born

Bidim Baug add 11 G 75 10 G C\*\* Baug add 11' -147 All gtrs. (6) = DIntro B(Ebass) Em I\* Elec. Piano 2º Elec. & Acous, Piano 2º Bass Synth w/fig. 1 B(Ebass) B(D#bass) Lh. cont. sim. Verse Em B(Ebass) Gtr. 3 (elec.) 1° tacet 3°(8) tacet until marked 1. 3. (8) Link it the world, the time to roam, 2. Hope less Fig. 1... Bass Gtr.