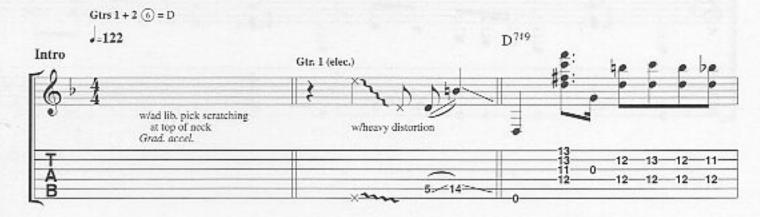

## New Born

Bidim Baug add 11 G 75 10 G C\*\* Baug add 11' -147 All gtrs. (6) = DIntro B(Ebass) Em I\* Elec. Piano 2º Elec. & Acous, Piano 2º Bass Synth w/fig. 1 B(Ebass) B(D#bass) Lh. cont. sim. Verse Em B(Ebass) Gtr. 3 (elec.) 1° tacet 3°(8) tacet until marked 1. 3. (8) Link it the world, the time to roam, 2. Hope less Fig. 1... Bass Gtr.