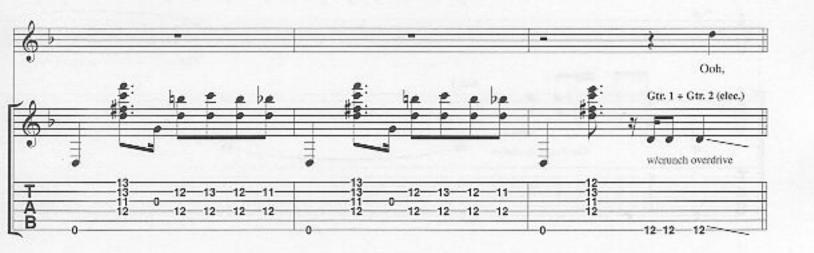

## New Born

Bidim Baug add 11 G 75 10 G C\*\* Baug add 11' -147 All gtrs. (6) = DIntro B(Ebass) Em I\* Elec. Piano 2º Elec. & Acous, Piano 2º Bass Synth w/fig. 1 B(Ebass) B(D#bass) Lh. cont. sim. Verse Em B(Ebass) Gtr. 3 (elec.) 1° tacet 3°(8) tacet until marked 1. 3. (8) Link it the world, the time to roam, 2. Hope less Fig. 1... Bass Gtr.