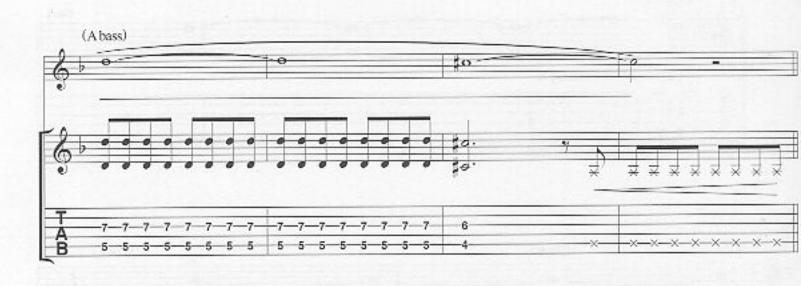

## New Born

Bidim Baug add 11 G 75 10 G C\*\* Baug add 11' -147 All gtrs. (6) = DIntro B(Ebass) Em I\* Elec. Piano 2º Elec. & Acous, Piano 2º Bass Synth w/fig. 1 B(Ebass) B(D#bass) Lh. cont. sim. Verse Em B(Ebass) Gtr. 3 (elec.) 1° tacet 3°(8) tacet until marked 1. 3. (8) Link it the world, the time to roam, 2. Hope less Fig. 1... Bass Gtr.