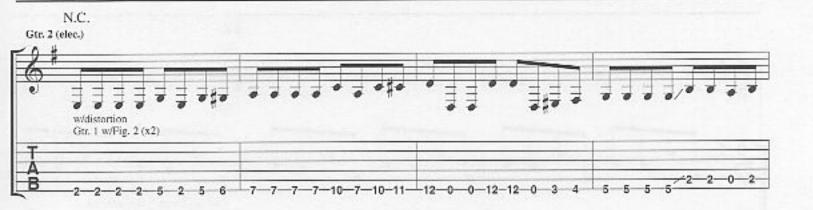

## New Born

Bidim Baug add 11 G 75 10 G C\*\* Baug add 11' -147 All gtrs. (6) = DIntro B(Ebass) Em I\* Elec. Piano 2º Elec. & Acous, Piano 2º Bass Synth w/fig. 1 B(Ebass) B(D#bass) Lh. cont. sim. Verse Em B(Ebass) Gtr. 3 (elec.) 1° tacet 3°(8) tacet until marked 1. 3. (8) Link it the world, the time to roam, 2. Hope less Fig. 1... Bass Gtr.