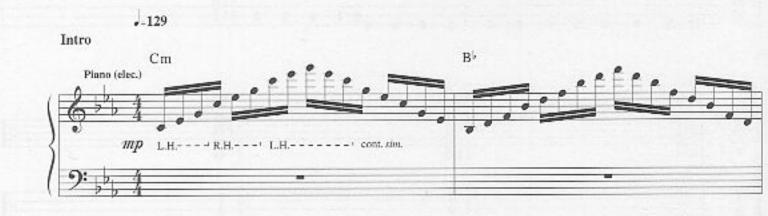

## New Born

Bidim Baug add 11 G 75 10 G C\*\* Baug add 11' -147 All gtrs. (6) = DIntro B(Ebass) Em I\* Elec. Piano 2º Elec. & Acous, Piano 2º Bass Synth w/fig. 1 B(Ebass) B(D#bass) Lh. cont. sim. Verse Em B(Ebass) Gtr. 3 (elec.) 1° tacet 3°(8) tacet until marked 1. 3. (8) Link it the world, the time to roam, 2. Hope less Fig. 1... Bass Gtr.