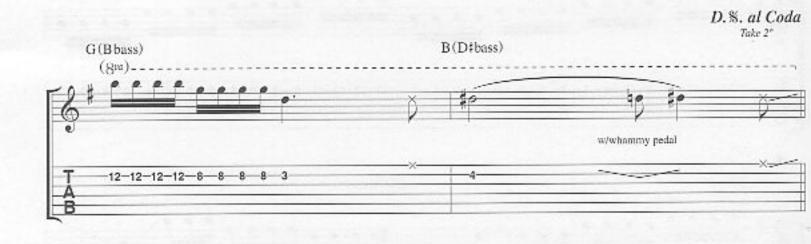

## New Born

Bidim Baug add 11 G 75 10 G C\*\* Baug add 11' -147 All gtrs. (6) = DIntro B(Ebass) Em I\* Elec. Piano 2º Elec. & Acous, Piano 2º Bass Synth w/fig. 1 B(Ebass) B(D#bass) Lh. cont. sim. Verse Em B(Ebass) Gtr. 3 (elec.) 1° tacet 3°(8) tacet until marked 1. 3. (8) Link it the world, the time to roam, 2. Hope less Fig. 1... Bass Gtr.