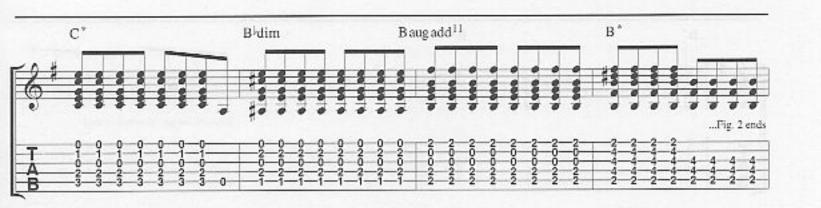

## New Born

Bidim Baug add 11 G 75 10 G C\*\* Baug add 11' -147 All gtrs. (6) = DIntro B(Ebass) Em I\* Elec. Piano 2º Elec. & Acous, Piano 2º Bass Synth w/fig. 1 B(Ebass) B(D#bass) Lh. cont. sim. Verse Em B(Ebass) Gtr. 3 (elec.) 1° tacet 3°(8) tacet until marked 1. 3. (8) Link it the world, the time to roam, 2. Hope less Fig. 1... Bass Gtr.