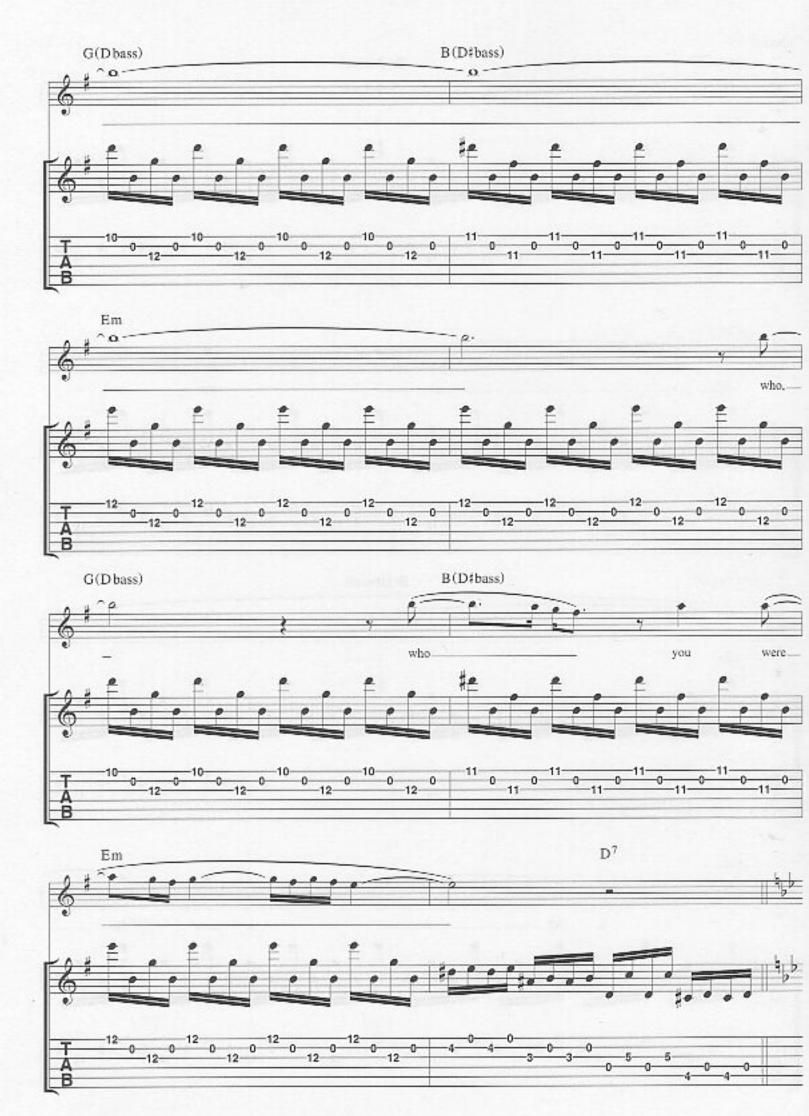

## New Born

Bidim Baug add 11 G 75 10 G C\*\* Baug add 11' -147 All gtrs. (6) = DIntro B(Ebass) Em I\* Elec. Piano 2º Elec. & Acous, Piano 2º Bass Synth w/fig. 1 B(Ebass) B(D#bass) Lh. cont. sim. Verse Em B(Ebass) Gtr. 3 (elec.) 1° tacet 3°(8) tacet until marked 1. 3. (8) Link it the world, the time to roam, 2. Hope less Fig. 1... Bass Gtr.