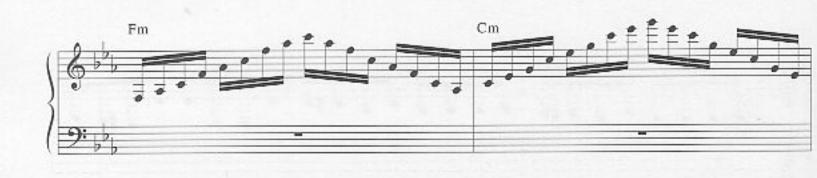

## New Born

Bidim Baug add 11 G 75 10 G C\*\* Baug add 11' -147 All gtrs. (6) = DIntro B(Ebass) Em I\* Elec. Piano 2º Elec. & Acous, Piano 2º Bass Synth w/fig. 1 B(Ebass) B(D#bass) Lh. cont. sim. Verse Em B(Ebass) Gtr. 3 (elec.) 1° tacet 3°(8) tacet until marked 1. 3. (8) Link it the world, the time to roam, 2. Hope less Fig. 1... Bass Gtr.