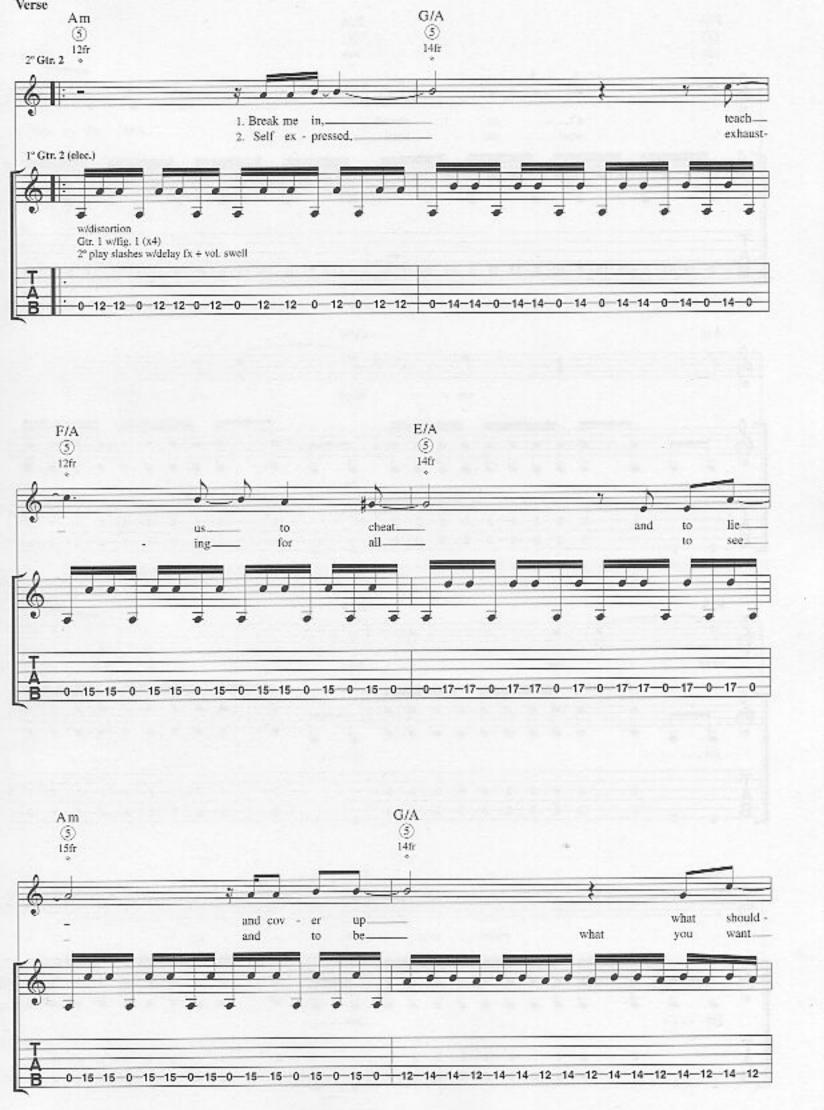

## New Born

Bidim Baug add 11 G 75 10 G C\*\* Baug add 11' -147 All gtrs. (6) = DIntro B(Ebass) Em I\* Elec. Piano 2º Elec. & Acous, Piano 2º Bass Synth w/fig. 1 B(Ebass) B(D#bass) Lh. cont. sim. Verse Em B(Ebass) Gtr. 3 (elec.) 1° tacet 3°(8) tacet until marked 1. 3. (8) Link it the world, the time to roam, 2. Hope less Fig. 1... Bass Gtr.