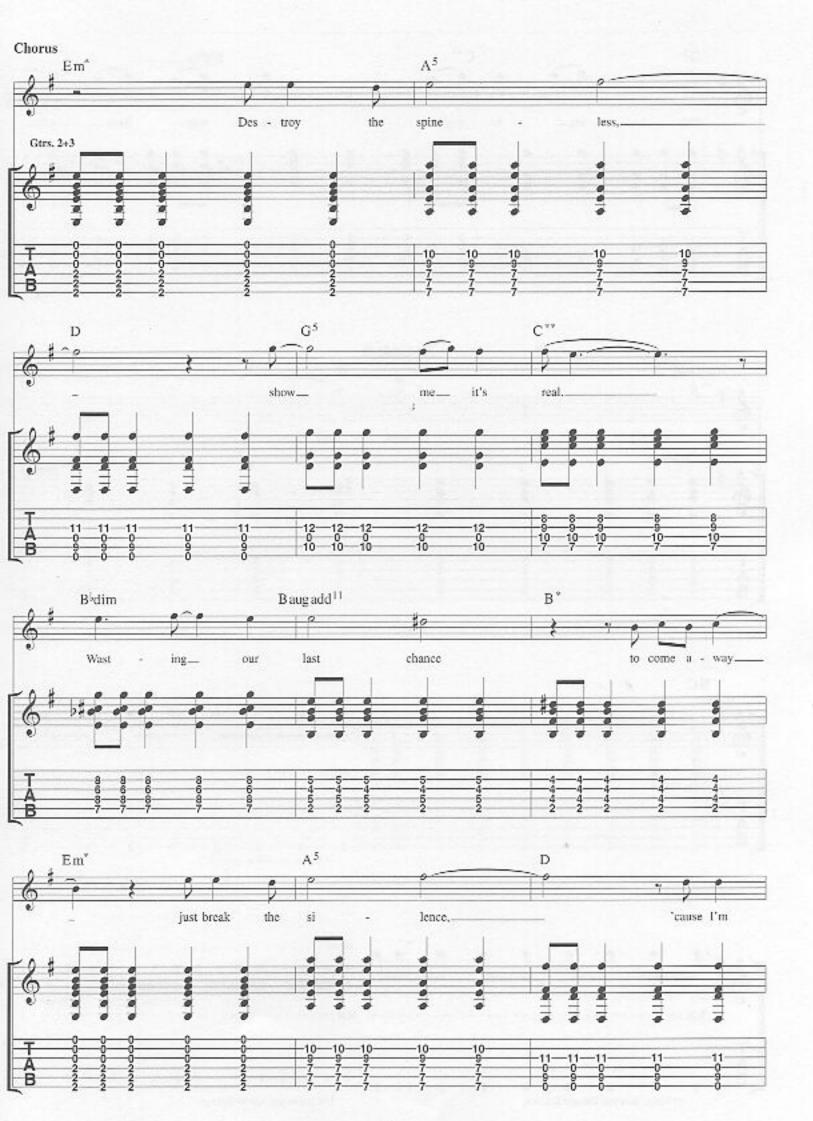

## New Born

Bidim Baug add 11 G 75 10 G C\*\* Baug add 11' -147 All gtrs. (6) = DIntro B(Ebass) Em I\* Elec. Piano 2º Elec. & Acous, Piano 2º Bass Synth w/fig. 1 B(Ebass) B(D#bass) Lh. cont. sim. Verse Em B(Ebass) Gtr. 3 (elec.) 1° tacet 3°(8) tacet until marked 1. 3. (8) Link it the world, the time to roam, 2. Hope less Fig. 1... Bass Gtr.