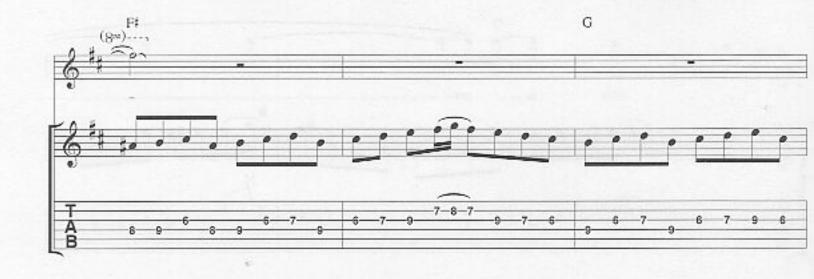

## Space Dementia

LYRICS & MUSIC BY MATTHEW BELLAMY

Verse 3: You make us wanna die I'd cut your name in my heart We'll destroy this world for you I know you want me to Feel your pain.

10